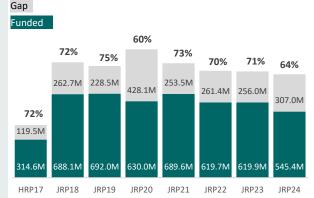

**Funding received** 

Paid Contributions \$471 M

Commitments \$75 M

The **2024 Joint Response Plan** for the Rohingya refugee response is **64 percent** funded as of 18 February 2024, with **USD 545.4 million received** against the overall appeal of **USD 852.4 million**.

Since the onset of the crisis in August 2017 until 2024, donors have generously contributed nearly USD 4.8 billion to successive JRPs, amounting to 69 percent of the total financial requirements for that period.

## Response plan funding 2017-2024