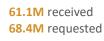

**Funding received** 

Paid Contributions \$471 M

Commitments \$75 M

The **2024 Joint Response Plan** for the Rohingya refugee response is **64 percent** funded as of 18 February 2024, with **USD 545.4 million received** against the overall appeal of **USD 852.4 million**.