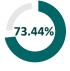

**Funding received** 

Paid Contributions \$471 M

Commitments \$75 M

The **2024 Joint Response Plan** for the Rohingya refugee response is **64 percent** funded as of 18 February 2024, with **USD 545.4 million received** against the overall appeal of **USD 852.4 million**.