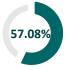

Since the onset of the crisis in August 2017 until 2024, donors have generously contributed nearly USD 4.8 billion to successive JRPs, amounting to 69 percent of the total financial requirements for that period.