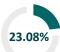

**Funding received** 

Paid Contributions \$471 M

Commitments \$75 M

The **2024 Joint Response Plan** for the Rohingya refugee response is **64 percent** funded as of 18 February 2024, with **USD 545.4 million received** against the overall appeal of **USD 852.4 million**.