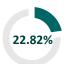

against the overall appeal of **USD 852.4 million**.

Since the onset of the crisis in August 2017 until 2024, donors have generously contributed nearly USD 4.8 billion to successive JRPs, amounting to 69 percent of the total financial requirements for that period.

## Response plan funding 2017-2024



#### **BY SECTOR**



### **EDUCATION**

**39.1M** received **68.5M** requested





### **FOOD SECURITY**

**170.4M** received **232.1M** requested





## HEALTH

**22.0M** received **86.8M** requested





# LIVELIHOODS & SKILLS DEVELOPMENT

**14.4M** received **35.3M** requested





## **NUTRITION**

**31.8M** received **44.6M** requested





# PROTECTION inc. CP and GBV

**31.1M** received **80.5M** requested

38.67%



### **SHELTER-CCCM**

**36.0M** received **157.6M** requested





WASH

16.2M received70.0M requested





### COORDINATION

**3.2M** received **8.6M** requested









### **SECTOR NOT SPECIFIED**

37.2M received

(6.83% of total JRP funding received)

### **MULTIPLE SECTORS**

**82.8M** received

(**15.19%** of total JRP funding received)

# **Bangladesh: Rohingya Humanitarian Crisis**



## BY DONOR (top 15)



## **BY RECEIVING ORGANIZATION (top 15)**



Contact: Inter Sector Coordination Group / email: iscg@iscgcxb.org