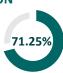

**Funding received** 

Paid Contributions \$471 M

Commitments \$75 M

The **2024 Joint Response Plan** for the Rohingya refugee response is **64 percent** funded as of 18 February 2024, with **USD 545.4 million received** against the overall appeal of **USD 852.4 million**.