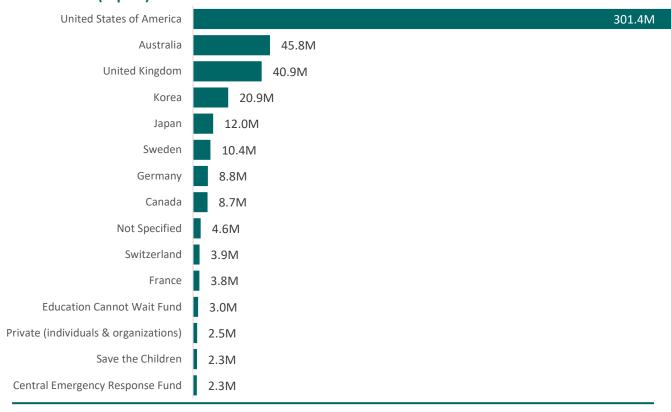

received **68.5M** requested





### **FOOD SECURITY**

**170.4M** received **232.1M** requested





## HEALTH

**22.0M** received **86.8M** requested





# LIVELIHOODS & SKILLS DEVELOPMENT

**14.4M** received **35.3M** requested





## **NUTRITION**

**31.8M** received **44.6M** requested





# PROTECTION inc. CP and GBV

**31.1M** received **80.5M** requested

38.67%



### **SHELTER-CCCM**

**36.0M** received **157.6M** requested





WASH

16.2M received70.0M requested





### COORDINATION

**3.2M** received **8.6M** requested









### **SECTOR NOT SPECIFIED**

37.2M received

(6.83% of total JRP funding received)

### **MULTIPLE SECTORS**

**82.8M** received

(**15.19%** of total JRP funding received)

# **Bangladesh: Rohingya Humanitarian Crisis**



## BY DONOR (top 15)



## **BY RECEIVING ORGANIZATION (top 15)**



Contact: Inter Sector Coordination Group / email: iscg@iscgcxb.org