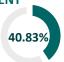

eived** 

Paid Contributions \$471 M

Commitments \$75 M

The **2024 Joint Response Plan** for the Rohingya refugee response is **64 percent** funded as of 18 February 2024, with **USD 545.4 million received** against the overall appeal of **USD 852.4 million**.

Since the onset of the crisis in August 2017 until 2024, donors have generously contributed nearly USD 4.8 billion to successive JRPs, amounting to 69 percent of the total financial requirements for that period.

## Response plan funding 2017-2024



#### **BY SECTOR**



### **EDUCATION**

**39.1M** received **68.5M** requested





### **FOOD SECURITY**

**170.4M** received **232.1M** requested





## HEALTH

**22.0M** received **86.8M** requested





# LIVELIHOODS & SKILLS DEVELOPMENT

**14.4M** received **35.3M** requested





## **NUTRITION**

**31.8M** received **44.6M** requested





# PROTECTION inc. CP and GBV

**31.1M** received **80.5M** requested

38.67%



### **SHELTER-CCCM**

**36.0M** received **157.6M** requested





WASH

16.2M received70.0M requested





### COORDINATION

**3.2M** received **8.6M** requested









### **SECTOR NOT SPECIFIED**

37.2M received

(6.83% of total JRP funding received)

### **MULTIPLE SECTORS**

**82.8M** received

(**15.19%** of total JRP funding received)

# **Bangladesh: Rohingya Humanitarian Crisis**



## BY DONOR (top 15)



## **BY RECEIVING ORGANIZATION (top 15)**



Contact: Inter Sector Coordination Group / email: iscg@iscgcxb.org