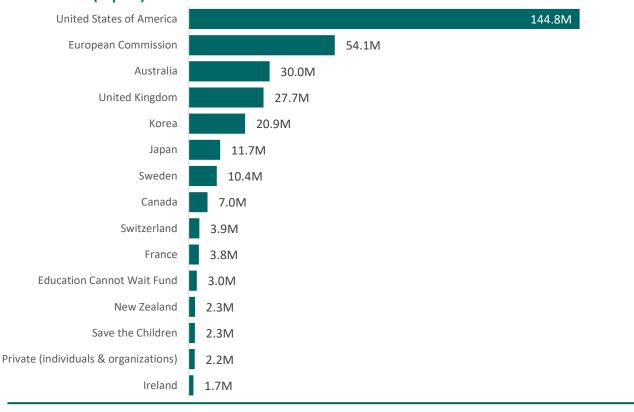

**BY SECTOR**



**EDUCATION** 

9.9M received
68.5M requested



**FOOD SECURITY** 

161.8M received 232.1M requested



**HEALTH** 

**18.4M** received **86.8M** requested





LIVELIHOODS & SKILLS DEVELOPMENT

**14.4M** received **35.3M** requested





**NUTRITION** 

**29.1M** received **44.6M** requested





PROTECTION inc. CP and GBV

**25.0M** received **80.5M** requested

31.10%



**SHELTER-CCCM** 

**36.0M** received **157.6M** requested





16.2M received70.0M requested





COORDINATION

**3.2M** received **8.6M** requested









### **SECTOR NOT SPECIFIED**

30.0M received

(6.31% of total JRP funding received)

#### **MULTIPLE SECTORS**

**70.8M** received

(14.89% of total JRP funding received)

## **Bangladesh: Rohingya Humanitarian Crisis**



## BY DONOR (top 15)



## **BY RECEIVING ORGANIZATION (top 15)**



Contact: Inter Sector Coordination Group / email: iscg@iscgcxb.org