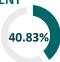

**Funding received** 

Paid Contributions \$420 M
Commitments \$55 M

The **2024 Joint Response Plan** for the Rohingya refugee response is **56 percent** funded as of 31 December 2024, with **USD 475.6 million received** against the overall appeal of **USD 852.4 million**.