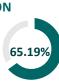

#### **KEY PLANNING FIGURES 2024**

1,006,574

Rohingya refugees

345,972

Host communities

\$852.4M

JRP 2024 appeal

\$475.6M (56%)

**Funding received** 

Paid Contributions \$420 M
Commitments \$55 M

The **2024 Joint Response Plan** for the Rohingya refugee response is **56 percent** funded as of 31 December 2024, with **USD 475.6 million received** against the overall appeal of **USD 852.4 million**.