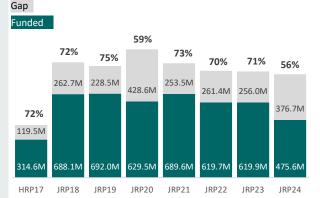

Since the onset of the crisis in August 2017 until 2024, donors have generously contributed nearly USD 4.7 billion to successive JRPs, amounting to 68 percent of the total financial requirements for that period.

### Response plan funding 2017-2024