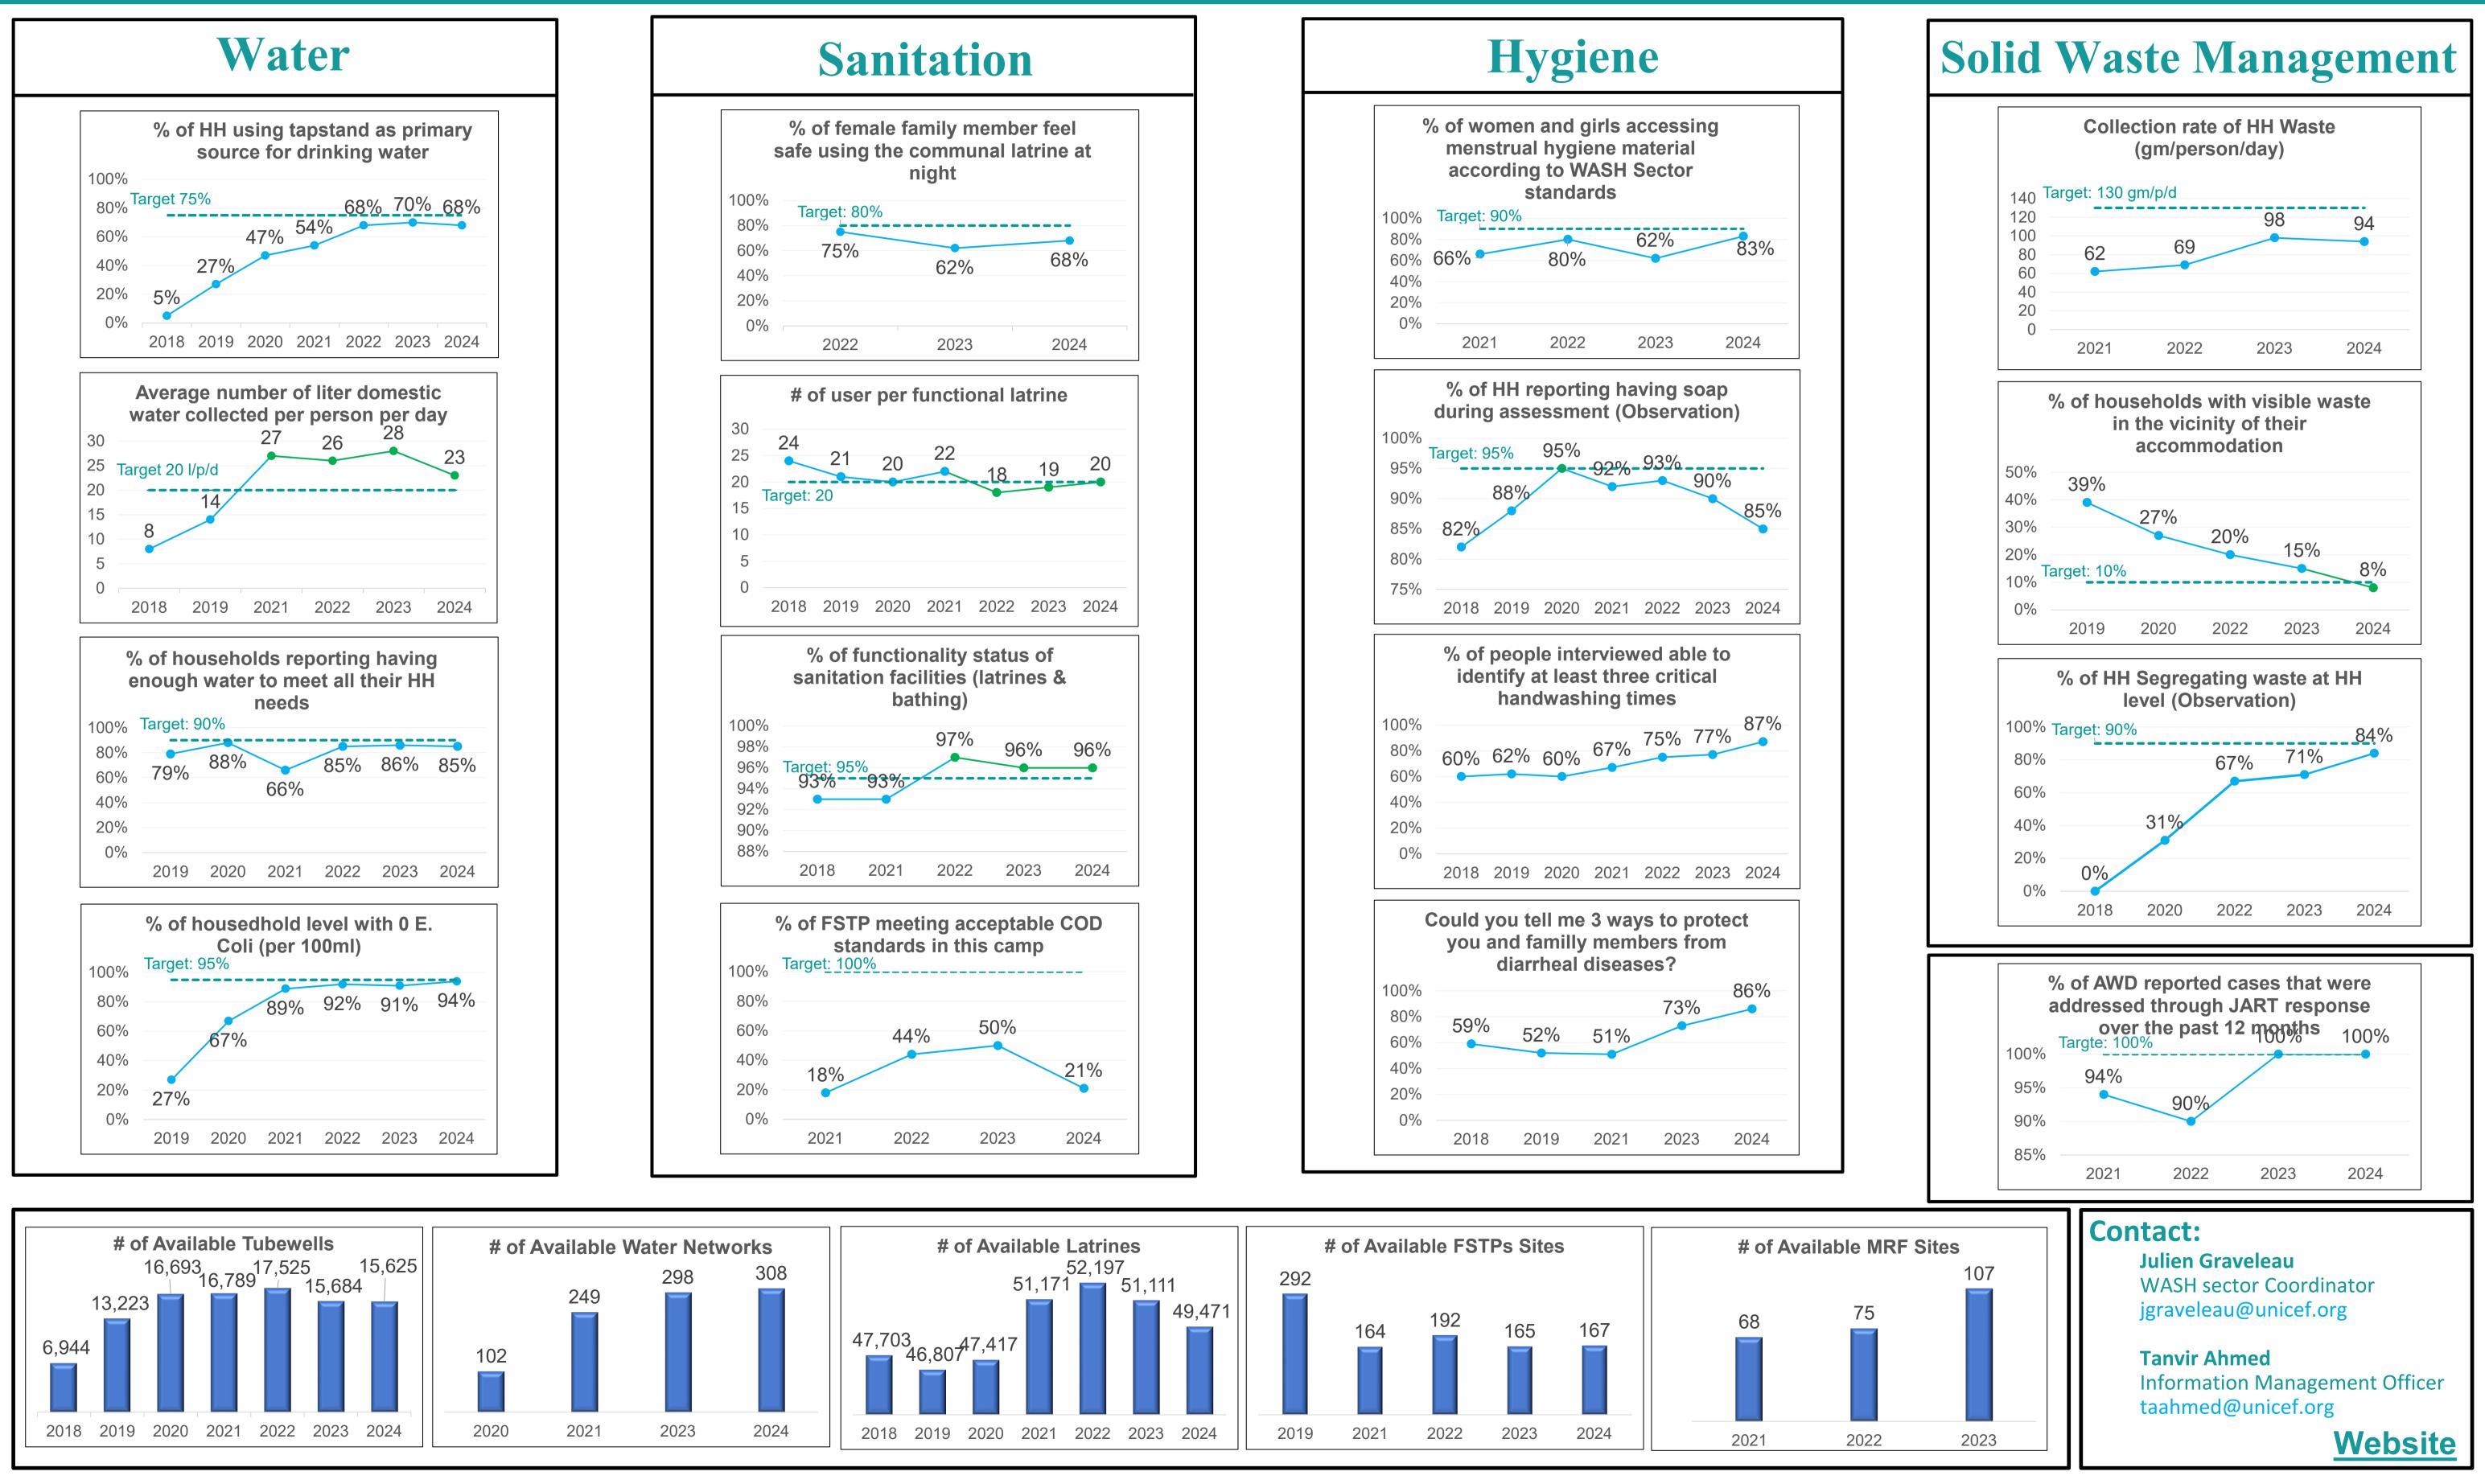

## WASH Sector – Trend Analysis over the year from 2018 to 2024

This Trend Analysis dashboard displays data from 2018 to 2024, using different types of data sources for comparing year-to-year trends. If data for a specific year is unavailable, it has not been included in the dashboard. This tool allows for the comparison of the same indicators across different years using data from multiple sources. Since 2021, to maintain consistent data quality, WASH Sector has harmonized its methodology in alignment with various monitoring and assessment initiatives, such as Infrastructure, Water Quality, SWM Monitoring, MSNA/ISNA and KAP Surveys etc. By harmonizing these methodologies, the dashboard ensures the accuracy of the insights provided and displaying a comprehensive view of trends and patterns. The dashboard presents all data reported by the different WASH Sector Partners and assessments conducted by third-party monitoring organizations over the past years since 2018.

## **WASH Sector** Cox's Bazar Updated: October 21, 2024