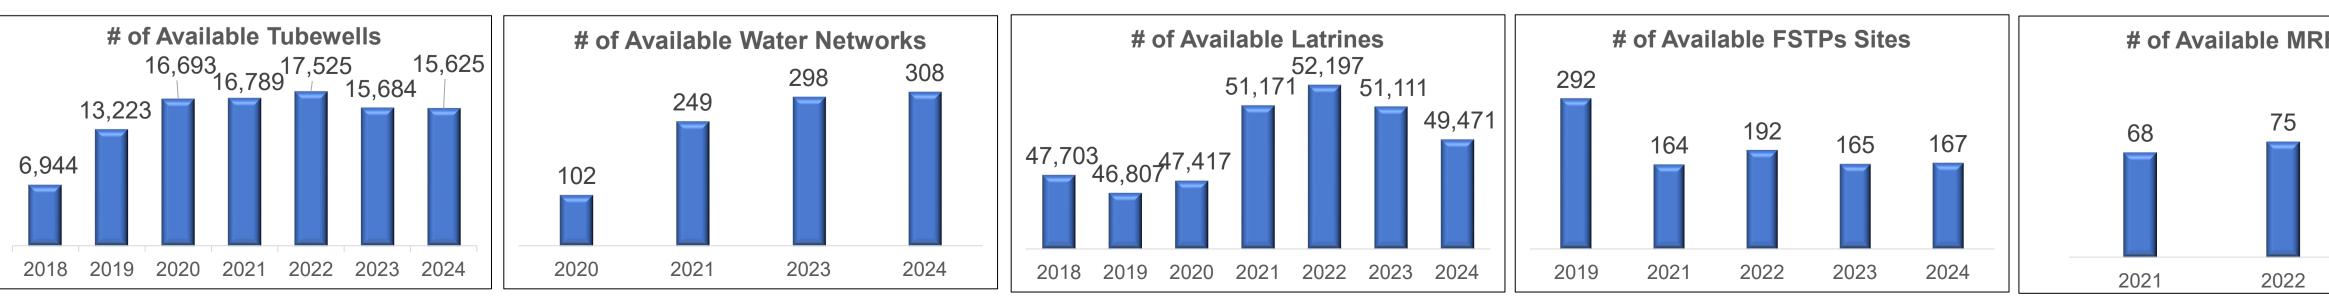

## WASH Sector – Trend Analysis over the year from 2018 to 2024

This Trend Analysis dashboard displays data from 2018 to 2024, using different types of data sources for comparing year-to-year trends. If data for a specific year is unavailable, it has not been included in the dashboard. This tool allows for the comparison of the same indicators across different years using data from multiple sources. Since 2021, to maintain consistent data quality, WASH Sector has harmonized its methodology in alignment with various monitoring and assessment initiatives, such as Infrastructure, Water Quality, SWM Monitoring, MSNA/ISNA and KAP Surveys etc. By harmonizing these methodologies, the dashboard ensures the accuracy of the insights provided and displaying a comprehensive view of trends and patterns. The dashboard presents all data reported by the different WASH Sector Partners and assessments conducted by third-party monitoring organizations over the past years since 2018.

## **WASH Sector** Cox's Bazar Updated: October 21, 2024