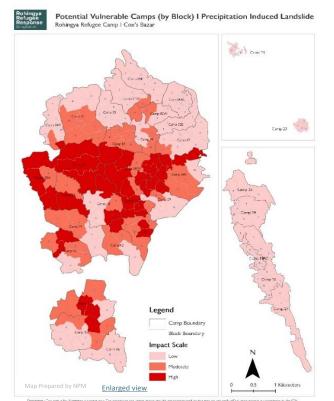

As previously advised by the ISCG, the high-risk and high-susceptible landslide locations in the Rohingya Refugee Camps should be prioritized for readiness and preparedness actions. In addition to preparedness in moderately susceptible locations, areas frequently affected by slope failure incidents since the monsoon period should be prioritized, such as Camps 03, 07, 08W, 09, 11, 12,13,16,18,19,20,20ext. Other areas that need attention with slope failure incidents reported are camps **01W**, **1E**, **9**, **2E**, **26**, and KRC (*Figure 3*).

#### Figure 3: Landslide Risk Map at camps