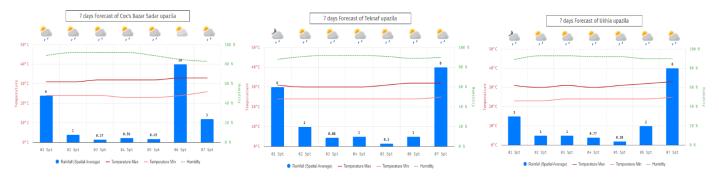

Similarly, the <u>BMD INSTANT Portal</u> reflected sunny weather with low rainfall daily average for the next seven days from 01 September to 08 September (*Figure 2*). A 10 mm/day light shower was forecasted on 06 September in Cox's Bazar Sadr, while 8 mm/day on 07 September in

Ukihya and Teknaf areas. So far, no prominent weather anomalies have been captured in any meteorological models, but overall, monsoon and regional weather patterns remain unpredictable. As previously indicated in the <u>South Asian Climate Outlook (SASCOF)</u>, a likelihood of a positive Indian Ocean Dipole (IOD) could influence the changes in the weather patterns during the second part of the monsoon period.

## Figure 2: Daily rainfall average forecast.

Figure 1: Seven days daily rainfall forecast threshold.

<sup>&</sup>lt;sup>1</sup> BMD Weather Forecast.pdf

Given the high vulnerability of the Rohingcamps, risks from monsoon-inducted landslides, flooding, and waterlogging remain high. The ISCG is advising that Sectors, EPR WG members, and relevant agencies carry out emergency preparedness actions all the time, including timely dissemination of early warning messages, alerts, and advisories, including relocation, in order to reduce the potential for adverse consequences, significant damage, and loss of life. Actions shall be carried out closely with Sector Lead agencies and camp DMCs.