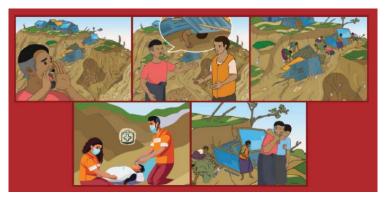

## Landslide Response

| If there has been a landslide, call people for help.                          |                                                                           | If there has been a landslide, and<br>you are helping people trapped in<br>the debris, always approach from<br>the side of the slope. |
|-------------------------------------------------------------------------------|---------------------------------------------------------------------------|---------------------------------------------------------------------------------------------------------------------------------------|
| First Aid trained volunteers can<br>provide First Aid to rescued/<br>injured. | Take the rescued/injured people<br>immediately to nearest health<br>post. |                                                                                                                                       |

## မြေပြိုမှု တုံ့ပြန်မှု

| မြေပြိုမှုဖြစ်လျှင် လူများကို အကူအညီတောင်း<br>ပါ။                                                                                | ကယ်ဆယ်ရေးအဖွဲ့ရောက်လာသောအခါ မြေ<br>ပြိုမှုအတွင်း မြှုပ်နံထားသည့် လူအရေအတွက်<br>ကို ၎င်းတို့အား ပြောပြပါ။ | မြေပြိုကျပြီး အပျက်အစီးတွေလဲ ပိတ်ဗိနေသူတွေ<br>ကိုကူညီပေးနေတယ်ဆိုရင်တောင်စောင်းကနေအ<br>မြဲချဉ်းကပ်ပါ။ |
|----------------------------------------------------------------------------------------------------------------------------------|----------------------------------------------------------------------------------------------------------|------------------------------------------------------------------------------------------------------|
| ရှေးဦးသူ့နာပြုသင်တန်းပေးထားသော စေတ<br>နာ့ဝန်ထမ်းများသည် ကယ်ဆယ်<br>/ဒဏ်ရာရသူများကို ရှေးဦးသူနာပြုစုနည်း ပံ့ပိုး<br>ပေးနိုင်ပါသည်။ | ကယ်ဆယ်/ဒဏ်ရာရသူများကို နီးစပ်ရာကျန်း<br>မာရေးဌာနသို့ ချက်ချင်းခေါ်ဆောင်ပါ။                               |                                                                                                      |