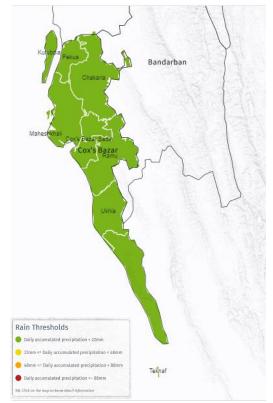

From 01 September to 08 September, the expected cumulative rainfall is estimated to be below 22 mm, indicating a period of low precipitation. The daily precipitation is forecasted to be light (1 to 10 mm/day) to moderate (11-22 mm/day) with temporary gusty wind in places over the Chattogram division, including Cox's Bazar district (*Figure 1*).

## Figure 2: Daily rainfall average forecast.

Figure 1: Seven days daily rainfall forecast threshold.

<sup>&</sup>lt;sup>1</sup> BMD Weather Forecast.pdf

Given the high vulnerability of the Rohingcamps, risks from monsoon-inducted landslides, flooding, and waterlogging remain high. The ISCG is advising that Sectors, EPR WG members, and relevant agencies carry out emergency preparedness actions all the time, including timely dissemination of early warning messages, alerts, and advisories, including relocation, in order to reduce the potential for adverse consequences, significant damage, and loss of life. Actions shall be carried out closely with Sector Lead agencies and camp DMCs.