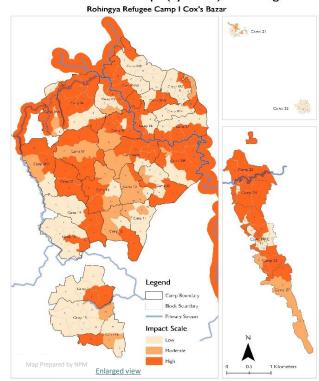

On the other hand, the low-lying areas that have been frequently flooded should also be prioritized for flood preparedness actions, such as Camps 01W, 03, 20, and 20 ext. Other areas that were also flooded were Camps, 04, 08W, 18,19, 22, 26 & 27 (Figure 4).

### Figure 4: Flood high-risk areas

Potential Vulnerable Camps (by Block) I Flooding Model