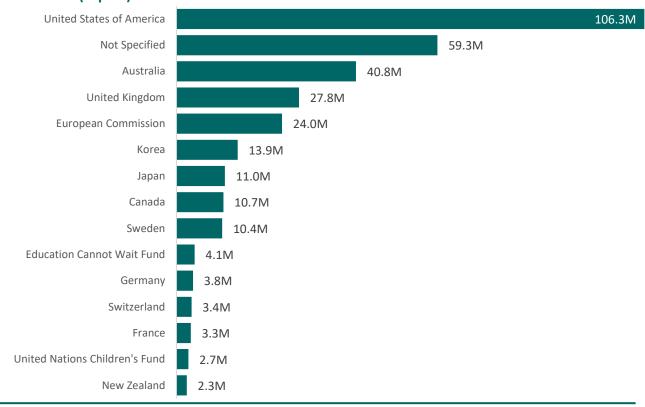

15.55%

\*}};

### **FOOD SECURITY**



Ż

### HEALTH

**12.6M** received **86.8M** requested





# LIVELIHOODS & SKILLS DEVELOPMENT

**14.4M** received **35.3M** requested





### **NUTRITION**

**18.7M** received **44.6M** requested

120.8M received

232.1M requested





# PROTECTION inc. CP and GBV

**14.3M** received **80.5M** requested





### SHELTER-CCCM

**21.8M** received **157.6M** requested





**13.5M** received **70.0M** requested





### COORDINATION

**763K** received **8.6M** requested





7.9M received 68.4M requested



### **SECTOR NOT SPECIFIED**

**11.9M** received

(3.50% of total JRP funding received)

### **MULTIPLE SECTORS**

**92.1M** received

(27.14% of total JRP funding received)

## **Bangladesh: Rohingya Humanitarian Crisis**



### BY DONOR (top 15)



### **BY RECEIVING ORGANIZATION (top 15)**



Contact: Inter Sector Coordination Group / email: iscg@iscgcxb.org