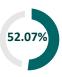

**Funding received** 

Paid Contributions \$198 M
Commitments \$141 M

The **2024 Joint Response Plan** for the Rohingya refugee response is **40 percent** funded as of 31 August 2024, with **USD 339.4 million received** against the overall appeal of **USD 852.4 million**.