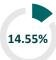

Commitments \$141 M

The **2024 Joint Response Plan** for the Rohingya refugee response is **40 percent** funded as of 31 August 2024, with **USD 339.4 million received** against the overall appeal of **USD 852.4 million**.

Since the onset of the crisis in August 2017 until 2024, donors have generously contributed nearly USD 4.5 billion to successive JRPs, amounting to 65 percent of the total financial requirements for that period.

Note: Approximately USD10M of the funding receive has been allocated to Rohingya Response prior to the launch of the Joint Response Plan 2024.

### Response plan funding 2017-2024



#### **BY SECTOR**



### **EDUCATION**



**10.6M** received **68.5M** requested

15.55%

\*}};

### **FOOD SECURITY**



Ż

### HEALTH

**12.6M** received **86.8M** requested





# LIVELIHOODS & SKILLS DEVELOPMENT

**14.4M** received **35.3M** requested





### **NUTRITION**

**18.7M** received **44.6M** requested

120.8M received

232.1M requested





# PROTECTION inc. CP and GBV

**14.3M** received **80.5M** requested





### SHELTER-CCCM

**21.8M** received **157.6M** requested





**13.5M** received **70.0M** requested





### COORDINATION

**763K** received **8.6M** requested





7.9M received 68.4M requested



### **SECTOR NOT SPECIFIED**

**11.9M** received

(3.50% of total JRP funding received)

### **MULTIPLE SECTORS**

**92.1M** received

(27.14% of total JRP funding received)

## **Bangladesh: Rohingya Humanitarian Crisis**



### BY DONOR (top 15)



### **BY RECEIVING ORGANIZATION (top 15)**



Contact: Inter Sector Coordination Group / emai