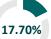

### SHELTER-CCCM

**21.8M** received **157.6M** requested

**13.5M** received **70.0M** requested