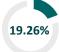

### **NUTRITION**

**18.7M** received **44.6M** requested

120.8M received

232.1M requested