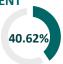

**Funding received** 

Paid Contributions \$198 M
Commitments \$141 M

The **2024 Joint Response Plan** for the Rohingya refugee response is **40 percent** funded as of 31 August 2024, with **USD 339.4 million received** against the overall appeal of **USD 852.4 million**.