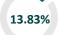

### SHELTER-CCCM

**21.8M** received **157.6M** requested

**13.5M** received **70.0M** requested