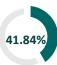

### **NUTRITION**

**18.7M** received **44.6M** requested

120.8M received

232.1M requested