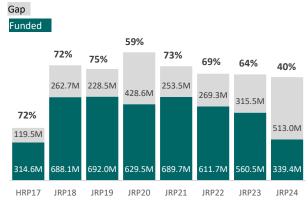

### Response plan funding 2017-2024

Since the onset of the crisis in August 2017 until 2024, donors have generously contributed nearly USD 4.5 billion to successive JRPs, amounting to 65 percent of the total financial requirements for that period.

**Funding received** 

Paid Contributions \$198 M
Commitments \$141 M

The **2024 Joint Response Plan** for the Rohingya refugee response is **40 percent** funded as of 31 August 2024, with **USD 339.4 million received** against the overall appeal of **USD 852.4 million**.