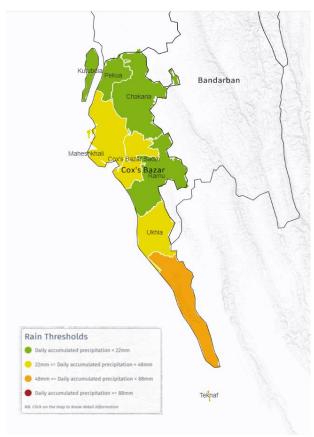

On the other hand, the <u>BMD's Landslide Warning portal</u> estimated an <u>accumulated rainfall ranging from</u> **95mm-220mm** from 11 July to 15 July, with a daily accumulated rainfall forecast of between 48mm-88mm, especially for Ukhiya and Teknaf Upazillas (*Figure 2*). Considering, the existing high level of vulnerability due to the saturated soil, there is a high likelihood of landslide and flood occurrences, primarily in the landslide and flood prone areas. The ISCG is advising serious preparedness actions, including immediate relocation of the most vulnerable.

Figure 1: Seven days daily rainfall forecast

<sup>&</sup>lt;sup>1</sup> Heavy Rainfall Warning 11.7.24.pdf

Figure 2: Daily accumulated rainfall estimates

Figure 4: Flood high-risk areas

As previously advised by the ISCG on the 8 July alert, due to the current weather conditions, readiness and preparedness actions should be seriously considered, especially in the high-risk areas for landslides (*Figure 3*), in the Rohingya Refugee Camps. In addition to preparedness in moderately susceptible locations, priority locations for preparedness are in Camps 4 extension (H), 5 (E), 8 east (A, B, E), 8 west (E, F), 9 (A, B, C), 10 (A, C, D, E), 11 (A, B), 12 (D), 13 (E, F), 14 (B, D), 15 (B), 18 (A, D), 20 (B) & Camp 20X (A, C, D).