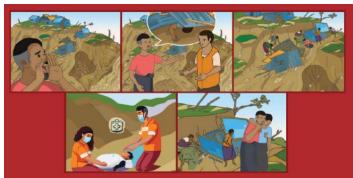

#### Landslide Response

| If there has been a landslide, call people for help.                          |                                                                     | If there has been a landslide, and you are helping people trapped in the debris, always approach from the side of the slope. |
|-------------------------------------------------------------------------------|---------------------------------------------------------------------|------------------------------------------------------------------------------------------------------------------------------|
| First Aid trained volunteers can<br>provide First Aid to rescued/<br>injured. | Take the rescued/injured people immediately to nearest health post. |                                                                                                                              |

## မြေပြိုမှု တုံ့ပြန်မှု

| မြေပြုံမှုဖြစ်လျှင် လူများကို အကူအညီတောင်း<br>ပါ။                                                                               |                                                                            | မြေပြိုကျပြီး အပျက်အစီးတွေထဲ ပိတ်မိနေသူတွေ<br>ကို ကူညီပေးနေတယ်ဆိုရင်တောင်စောင်းကနေ အ<br>မြဲချဉ်းကပ်ပါ။ |
|---------------------------------------------------------------------------------------------------------------------------------|----------------------------------------------------------------------------|--------------------------------------------------------------------------------------------------------|
| ရှေးဦးသူနာပြုသင်တန်းပေးထားသော စေတ<br>နာ့ဝန်ထမ်းများသည် ကယ်ဆယ်<br>/ဒဏ်ရာရသူများကို ရှေးဦးသူနာပြုစုနည်း ပံ့ပိုး<br>ပေးနိုင်ပါသည်။ | ကယ်ဆယ်/ဒဏ်ရာရသူများကို နီးစပ်ရာကျန်း<br>မာရေးဌာနသို့ ချက်ချင်းခေါ်ဆောင်ပါ။ |                                                                                                        |