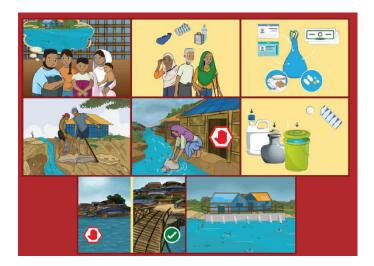

#### Flood Preparedness

| Make sure you and your family<br>(including children) know how<br>to ensure their safety if you find<br>yourselves in flood water. | Keep preparation for the person<br>with disabilities and older person<br>at your family, i.e, urinary pot,<br>convenient food for older people,<br>medicine, and other necessary<br>important lifesaving things for<br>them. | Store important items like FCN/RCN/MOHA card, medicine, candles, matches, soap, clean clothes, and water purification tablets in a dry place during heavy rain period.                                                                                       | သင် နှင့် သင်၏ ဒိသားစု (ကလေးများ<br>အပါအဝင်) သည် ရေကြီးမှုနှင့် ကြုံတွေ့လာရ<br>ပါက ဒီမိတို့ အောက်င်းလုံဖြုံကြောင်း သေချာ<br>ဆောင် မည်သို့ ဆောင်ရွက်ရမည်ကို သိရှိအော<br>င် လုပ်ဆောင်ပါ။ | သင်၏ မိသားစုအတွင်းရှိ မသန်စွမ်းသူများမှင့်<br>သက်ကြီးရွယ်အိုများအတွက် ကြိုတင်ပြင်ဆင်<br>ပါ ဆိုလိုသည်မှာ ဆီအိုဆ ကာဂြီးရှယ်အိများ<br>အတွက် အစင်စပြလွယ်ကူသော အစာအစာ<br>စေးဝါးမှင့် ၎င်းတို့ အသက်ရှင်မှအတွက် မရှိ<br>မခြင်အရေကြီးသော အပြားမစ္စည်းများကို ကြို<br>တင်ပြင်ဆင်ပါး | မိုးသည်းထန်စွာ ရွာသွန်းမျိန်တွင် အရေးကြီး<br>ပစ္စည်းများခြစ်သည့် ECIN/ECI/MOHA ကတိ<br>၊ အေးဂါ။ ဖေသင်းတိုင် မီးခြစ်း အပြော၊<br>သန့်ရှင်းသော အဝက်အထည်များ ရေသန်အေး<br>ပြားများကို ပြောက်သွေ့သည့်နေရာတွင် သိမ်း<br>ဆည်းပါ။                                                                                                                                                           |
|------------------------------------------------------------------------------------------------------------------------------------|------------------------------------------------------------------------------------------------------------------------------------------------------------------------------------------------------------------------------|--------------------------------------------------------------------------------------------------------------------------------------------------------------------------------------------------------------------------------------------------------------|----------------------------------------------------------------------------------------------------------------------------------------------------------------------------------------|----------------------------------------------------------------------------------------------------------------------------------------------------------------------------------------------------------------------------------------------------------------------------|-----------------------------------------------------------------------------------------------------------------------------------------------------------------------------------------------------------------------------------------------------------------------------------------------------------------------------------------------------------------------------------|
| Keep all drainage and waterways<br>clear and don't block with<br>anything.                                                         | Flood water is unclean, unsafe,<br>and unhygienic. Do not drink and<br>use, or swim in flood water.                                                                                                                          | Drinking water may get contaminated during a flood. Store safe drinking water in a clean container and cover it. Before using, always treat this water with Aqua tabs or chlorine or by boiling it so that it is safe to drink. You can also collect rainwa- | ရေနတ်မြောင်းနှင့် ရေထွက်ပေါက်အားလုံးကို<br>သန့်ရှင်းအောင်ထား၍ မည်သည့်အရာမျှ ပိတ်<br>ဆို့မနေအောင် ဆောင်ရွက်ပါ။                                                                          | ရေကြီးသည့်ရေသည် ယခန့်ရင်။ ဘေးမကင်း<br>သည့်အပြင် ကျန်မာရေးနှင့် မညီညွှတ်ပါ။ ရေ<br>ကြီးသည့်ရေးကို သောက်သုံးခြင်း နှင့် သုံးရွှဲခြင်း<br>သို့မဟုတ် ၎င်းအတွင်း ရေကူးခြင်း မပြုလုပ်ပါ<br>နှင့်း                                                                                 | ရေကြီးနှင့်တွင် ဆောက်သုံးရေများသည်<br>ညန်ညစ်နိုင်ပါသည်။ ဘောက်သည့် သောက်<br>သုံးရေကို သန့်ငုံးဆောပုံအတွင်း သိုလောင်<br>ရွှိ ဖုံးနာပ်ထားပါ။ အဆိုပါမရတို အသုံးမပြုမှု<br>ဆက္ခာတက်သိ (Aqua taba) ရေသန်မောက်ပြား<br>သို့မဟုတ် ကလိုရင်းဗြင့် သို့မဟုတ် ကြိုမှာက်ခြင်း<br>မြင့် အခြာသန်စင်၍ ဘေးတင်းခွာ သောက်သုံးနို<br>ငံရန် ဆောင်စွက်ပြီး မိုးရာကို စုဆောင်း၍လည်း<br>အသုံးပြနိုင်ပါသည်။ |
| If your path is blocked by flood<br>water, find an alternate way.                                                                  | If your shelter is not safe during a<br>flood, take shelter at a safe place.<br>Ensure that children know where<br>safe places are to avoid family<br>separation.                                                            |                                                                                                                                                                                                                                                              | သင်သွားရာလမ်းကြောင်းသည် ရေကြီးနေပါက<br>အမြားလမ်းကို ရှာစစ္စပါး                                                                                                                         | သင်ဖိုလွှံရာနေရာသည် ရေကြီးစဉ်တွင် ဘေး<br>ကင်းလိုန်ဖြင်းမရှိပါက ဘေးကင်းလိုမြိုသည့်နေ<br>ရာတွင် သွားရောက်ဖိုလိုပါ။ မိသားစုတာကွဲတပြား<br>မဖြစ်စေရန် မိုလှုံရမည်နေရာများကို ကလေးများ<br>သိရှိအောင် သေချာစွာ ဆောင်ရွက်ပါ။                                                       |                                                                                                                                                                                                                                                                                                                                                                                   |
|                                                                                                                                    |                                                                                                                                                                                                                              |                                                                                                                                                                                                                                                              |                                                                                                                                                                                        |                                                                                                                                                                                                                                                                            |                                                                                                                                                                                                                                                                                                                                                                                   |
| Don't take shelter near steep<br>slopes of hills, flooding may also<br>lead to landslides.                                         | Never walk into flood water; the water may be deeper than you think. Beware of flowing water, this can sweep you off your feet and it may contain dangerous debris.                                                          | Keep children close to you during a<br>flood – ensure supervision of chil-<br>dren at all times during a flood and<br>do not let them go out and play.                                                                                                       | ရေကြီးမှူသည် စြမြိုမှုများကို ဖြစ်စေနိုင်<br>သဖြင့် တောင်ကုန်းများ၏ ဗတ်စောက်သော<br>ဆင်မြေလျှောများဆနီးတွင် မမိုလှုံပါမှင့်။                                                            | ရေကြီးနေသည့်ရေထဲတွင် ဘယ်တော့မှ လမ်းမ<br>လျှောက်ပါနှင့်၊ ရေသည် သင်ထင်ထားသည်<br>ထက် ပို့ရှိနှာ်ပိုင်ပါသည်။ စီအင်းနေသည်<br>ရေကို သတိပြုပါ ၎င်းသည် သင်၏ ခြေထော<br>က်ကို ရိုက်ပုတ်လဲကျနေနေနိုင်ပြီး ရေအတွင်း<br>အမ္ဘာ့မှာယ်ရှိသည့် အမှိုက်သရိုက်များ ပါဝင်နိုင်<br>ပါသည်။       | ရေကြီးနေနှင့် ကလေးငယ်များကို သင့်အနီးတွင်<br>ထားပါ - ရေကြီးနေနှင့် ကလေးငယ်များကို အချိန်<br>တိုင်း သေရျာစွာ စောင့်ကြည့်မြိုး ၎င်းတို့ကို အမြင်<br>ထွက်ခွင့်နှင့် ကစားခွင့် မေပးပါနှင့်။                                                                                                                                                                                           |
| If you see a snake in flood water,<br>back away from it slowly and do<br>not touch it.                                             | Stay away from dangling or loose wires and electrical sockets.<br>Unplug any electrical systems including solar.                                                                                                             |                                                                                                                                                                                                                                                              | ရေကြီးနေသည့်ရေတွင်း မြွေတွေပါက ၎င်းထံမှ<br>မြေးညှင်းစွာ ရှောင်ကွင်းသွားပါ၊ မထိပါနှင့်။                                                                                                 | တွဲလောင်းကျနေသော၊ လျော့တိလျော့ရဲဖြစ်နေ<br>သော ဝါယာကြိုးများ၊ လျှပ်စစ်မီးထိုးပေါက်များ<br>၏ အဝေးတွင် နေပါ၊ ဆိုလာအပါအဝင် မည်<br>သည့် လျှပ်စစ်စနှစ်ကိုမဆို ကြိုးမြူတ်ထားပါ။                                                                                                   |                                                                                                                                                                                                                                                                                                                                                                                   |

ရေဘေးကြိုတင်ပြင်ဆင်မှု