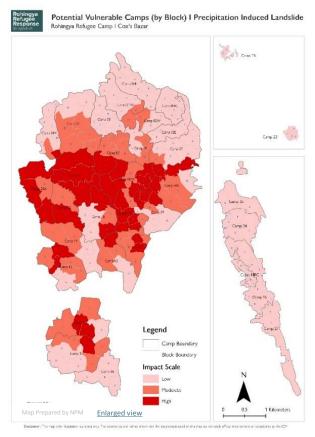

Figure 1: Seven days daily rainfall forecast

<sup>&</sup>lt;sup>1</sup> Heavy Rainfall Warning 11.7.24.pdf

Figure 2: Daily accumulated rainfall estimates

Figure 4: Flood high-risk areas

As previously advised by the ISCG on the 8 July alert, due to the current weather conditions, readiness and preparedness actions should be seriously considered, especially in the high-risk areas for landslides (*Figure 3*), in the Rohingya Refugee Camps. In addition to preparedness in moderately susceptible locations, priority locations for preparedness are in Camps 4 extension (H), 5 (E), 8 east (A, B, E), 8 west (E, F), 9 (A, B, C), 10 (A, C, D, E), 11 (A, B), 12 (D), 13 (E, F), 14 (B, D), 15 (B), 18 (A, D), 20 (B) & Camp 20X (A, C, D).

Figure 3: Landslide Risk Map at camps

The low-lying areas such as Camp 3, Camp 1E, Camp 4, Camp 13, Camp 12, Camp 11, Camp 9, Kutupalong RC, Camp 7, Camp 8E, Camp 14, Camp 16, Camp 14, and all camps in Teknaf – Camp 25, 24, 26, 27, 22, 21 and Nayapara RC (Figure 4) are at immediate risk and inhabitants may require urgent relocation.