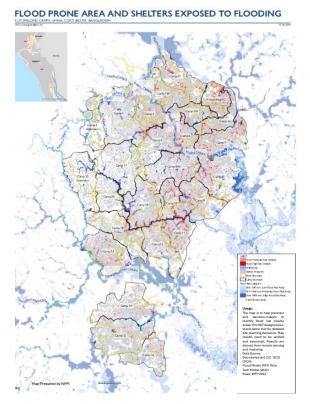

Figure 3: Landslide Risk Map at camps

The low-lying areas such as Camp 3, Camp 1E, Camp 4, Camp 13, Camp 12, Camp 11, Camp 9, Kutupalong RC, Camp 7, Camp 8E, Camp 14, Camp 16, Camp 14, and all camps in Teknaf – Camp 25, 24, 26, 27, 22, 21 and Nayapara RC (Figure 4) are at immediate risk and inhabitants may require urgent relocation.