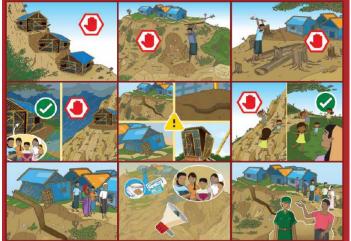

## **Recommended Landslide Preparedness and Response Messages**

### Landslide Preparedness

| Do not cut trees and remove vegetation on slopes as they help to hold the soil in place.  If your shelter is at landslide risk area, take shelter in a safe place with your family members when it rains heavily. | Remain vigilant about the signs<br>that there might be a landslide,<br>which include:<br>Appearance and growth of large<br>cracks in hillsides<br>Appearance of cracks on the                               |  |
|-------------------------------------------------------------------------------------------------------------------------------------------------------------------------------------------------------------------|-------------------------------------------------------------------------------------------------------------------------------------------------------------------------------------------------------------|--|
|                                                                                                                                                                                                                   | that there might be a landslide<br>which include:<br>Appearance and growth of large<br>cracks in hillsides                                                                                                  |  |
| Do not allow children to play on hills, on or below hill slopes.  Relocate Extremely Vulnerable Individuals (EVIs) if there is imminent danger of a landslide.                                                    | If you must relocate following a landslide - Take your emergency papers, drinking water and some dry food. Keep your family together. Don't return to your shelter unless Site Management declares it safe. |  |

## မြေပြိုမှု ကြိုတင်ပြင်ဆင်မှု

| မြေပြိုမှုပိုမိုဖြစ်နိုင်ခြေရှိသော မတ်စောက်သော<br>တောင်စောင်းများနှင့် ဝေးဝေးနေပါ။                                                   | မတ်စောက်သောတောင်ကုန်းများ သို့မဟုတ်<br>တောင်စောင်းများတွင် အမိုးအကာများ<br>အပါအဝင် မည်သည့်အဆောက်အအုံကိုမျှ မ<br>ဆောက်ပါနှင့်၊                                      | ဆင်ခြေလျှာခြေရင်း၌ မတူးပါနှင့်၊ မြေပြီခြင်းသို့<br>ဦးတည်စေမည်။                                                                                                                                                                                                                                                                                                                                                                  |
|--------------------------------------------------------------------------------------------------------------------------------------|--------------------------------------------------------------------------------------------------------------------------------------------------------------------|---------------------------------------------------------------------------------------------------------------------------------------------------------------------------------------------------------------------------------------------------------------------------------------------------------------------------------------------------------------------------------------------------------------------------------|
| မြေဆီလွှာကို ထိန်းထားနိုင်သောကြောင့် တော<br>င်စောင်းများတွင် သစ်ပင်များနှင့် အသီးအရွက်<br>များကို စုတ်လုံခြင်း၊ တူးမြင်းမပြုပါနှင့်။ | သင့်အမိုးအကာသည် မြေပြုမှုအနွှတ္မယ်ရှိသော<br>နေရာတွင်ရှိနေပါက မိုးသည်ဖွဲ့စွာသွန်းသော<br>အခါတွင် သင့်မိသားစုဝင်များနှင့်အတူ ဘေး<br>ကင်းသောနေရာတွင် မိုလှုံနေထိုင်ပါ။ | မြေပြိုမူဖြစ်နိုင်သည့် လက္ခဏာများနှင့်ပတ်သက်၍<br>သတိတာပါ။<br>ထိုအထဲတွင်-<br>- တောင်စောင်းများတွင် ကြိုမားသော<br>အက်ကြောင်းများနှင့် ကြိုမားသော<br>အက်ကြောင်းများနှင့် ကြိုထားမှုပုံစံ<br>- သင့်အမိုးအကာ၏ကြိမ်ပြင်ပေါ်တွင်အက်ကွဲ<br>ကြောင်းပုံသစ္တာန်<br>- အမိုးအကာများ တစ်စိတ်တစ်ပိုင်း ပြိုကျဖြင်း သို့<br>မဟုတ် အမိုးအကာ မြိုကြမြင်း။<br>- သစ်ပင်များ၊ ဝါတိုင်များနှင့် ယင်လုံအိမ်သာများ<br>ကို ထောင့်မျိုးများတွင် တွေ့ရသည်။ |
| ကလေးများအား တောင်ကုန်း၊ တောင်စောင်း<br>များတွင် သို့မဟုတ် တောင်စောင်းများတွင်<br>ကစားခွင့်မပြုပါနှင့်။                               | မြေဂြိုမှုအန္တရာယ်ရှိလာပါက အလွန်အမင်းထိခို<br>က်လွယ်သောပုဂ္ဂိုလ်များ (EVIs) ကို နေရာရွှေ့<br>ပြောင်းပါ။                                                            | အပြတ်အသတ်အောက်ပါ နေရာပြောင်းရမည်ဆို<br>ပါက-၊<br>- အရေးပေါ်စာရွက်များ၊ သောက်ရေနှင့်<br>အစားအစာခြောက်များ ယူဆောင်သွားပါ။                                                                                                                                                                                                                                                                                                          |
| မြေပြိုမှု လက္ခဏာ တစ်ခုခု တွေ့ပါက-<br>- ဘေးကင်းသော အရပ်သို့ ပြောင်းရွှေ့ခြင်း၊<br>- Site Management ဝန်ထမ်းများ၊ စေတနာုဝန်ထမ်း ၁     | - သင့်မိသားစုကို အတူတကွထားပါ။<br>- Site Management က ဘေးကင်းကြောင်း မ<br>ကြေငြာပါက သင့်ခိုလှုံရာသို့ မပြန်ပါနှင့်။                                                 |                                                                                                                                                                                                                                                                                                                                                                                                                                 |