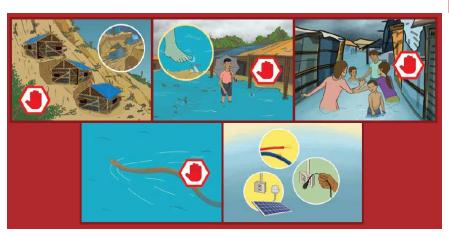

#### Flood Preparedness

| Make sure you and your family<br>(including children) know how<br>to ensure their safety if you find<br>yourselves in flood water. | Keep preparation for the person<br>with disabilities and older person<br>at your family, i.e, urinary pot,<br>convenient food for older people,<br>medicine, and other necessary<br>important lifesaving things for<br>them. | Store important items like FCN/RCN/MOHA card, medicine, candles, matches, soap, clean clothes, and water purification tablets in a dry place during heavy rain period.                                                                                       | သင် နှင့် သင်၏ ဒိသားစု (ကလေးများ<br>အပါအဝင်) သည် ရေကြီးမှုနှင့် ကြုံတွေ့လာရ<br>ပါက ဒီမိတို့ အောက်င်းလုံဖြုံကြောင်း သေချာ<br>ဆောင် မည်သို့ ဆောင်ရွက်ရမည်ကို သိရှိအော<br>င် လုပ်ဆောင်ပါ။ | သင်၏ မိသားစုအတွင်းရှိ မသန်စွမ်းသူများမှင့်<br>သက်ကြီးရွယ်အိုများအတွက် ကြိုတင်ပြင်ဆင်<br>ပါ ဆိုလိုသည်မှာ ဆီအိုဆ ကာဂြီးရှယ်အိများ<br>အတွက် အစင်စပြလွယ်ကူသော အစာအစာ<br>စေးဝါးမှင့် ၎င်းတို့ အသက်ရှင်မှအတွက် မရှိ<br>မခြင်အရေကြီးသော အပြားမစ္စည်းများကို ကြို<br>တင်ပြင်ဆင်ပါး | မိုးသည်းထန်စွာ ရွာသွန်းမျိန်တွင် အရေးကြီး<br>ပစ္စည်းများခြစ်သည့် ECIN/ECI/MOHA ကတိ<br>၊ အေးဂါ။ ဖေသင်းတိုင် မီးခြစ်း အပြော၊<br>သန့်ရှင်းသော အဝက်အထည်များ ရေသန်အေး<br>ပြားများကို ပြောက်သွေ့သည့်နေရာတွင် သိမ်း<br>ဆည်းပါ။                                                                                                                                                           |
|------------------------------------------------------------------------------------------------------------------------------------|------------------------------------------------------------------------------------------------------------------------------------------------------------------------------------------------------------------------------|--------------------------------------------------------------------------------------------------------------------------------------------------------------------------------------------------------------------------------------------------------------|----------------------------------------------------------------------------------------------------------------------------------------------------------------------------------------|----------------------------------------------------------------------------------------------------------------------------------------------------------------------------------------------------------------------------------------------------------------------------|-----------------------------------------------------------------------------------------------------------------------------------------------------------------------------------------------------------------------------------------------------------------------------------------------------------------------------------------------------------------------------------|
| Keep all drainage and waterways<br>clear and don't block with<br>anything.                                                         | Flood water is unclean, unsafe,<br>and unhygienic. Do not drink and<br>use, or swim in flood water.                                                                                                                          | Drinking water may get contaminated during a flood. Store safe drinking water in a clean container and cover it. Before using, always treat this water with Aqua tabs or chlorine or by boiling it so that it is safe to drink. You can also collect rainwa- | ရေနတ်မြောင်းနှင့် ရေထွက်ပေါက်အားလုံးကို<br>သန့်ရှင်းအောင်ထား၍ မည်သည့်အရာမျှ ပိတ်<br>ဆို့မနေအောင် ဆောင်ရွက်ပါ။                                                                          | ရေကြီးသည့်ရေသည် ယခန့်ရင်။ ဘေးမကင်း<br>သည့်အပြင် ကျန်မာရေးနှင့် မညီညွှတ်ပါ။ ရေ<br>ကြီးသည့်ရေးကို သောက်သုံးခြင်း နှင့် သုံးရွှဲခြင်း<br>သို့မဟုတ် ၎င်းအတွင်း ရေကူးခြင်း မပြုလုပ်ပါ<br>နှင့်း                                                                                 | ရေကြီးနှင့်တွင် ဆောက်သုံးရေများသည်<br>ညန်ညစ်နိုင်ပါသည်။ ဘောက်သည့် သောက်<br>သုံးရေကို သန့်ငုံးဆောပုံအတွင်း သိုလောင်<br>ရွှိ ဖုံးနာပ်ထားပါ။ အဆိုပါမရတို အသုံးမပြုမှု<br>ဆက္ခာတက်သိ (Aqua taba) ရေသန်မောက်ပြား<br>သို့မဟုတ် ကလိုရင်းဗြင့် သို့မဟုတ် ကြိုမှာက်ခြင်း<br>မြင့် အခြာသန်စင်၍ ဘေးတင်းခွာ သောက်သုံးနို<br>ငံရန် ဆောင်စွက်ပြီး မိုးရာကို စုဆောင်း၍လည်း<br>အသုံးပြနိုင်ပါသည်။ |
| If your path is blocked by flood<br>water, find an alternate way.                                                                  | If your shelter is not safe during a<br>flood, take shelter at a safe place.<br>Ensure that children know where<br>safe places are to avoid family<br>separation.                                                            |                                                                                                                                                                                                                                                              | သင်သွားရာလမ်းကြောင်းသည် ရေကြီးနေပါက<br>အမြားလမ်းကို ရှာစစ္စပါး                                                                                                                         | သင်ဖိုလွှံရာနေရာသည် ရေကြီးစဉ်တွင် ဘေး<br>ကင်းလိုန်ဖြင်းမရှိပါက ဘေးကင်းလိုမြိုသည့်နေ<br>ရာတွင် သွားရောက်ဖိုလိုပါ။ မိသားစုတာကွဲတပြား<br>မဖြစ်စေရန် မိုလှုံရမည်နေရာများကို ကလေးများ<br>သိရှိအောင် သေချာစွာ ဆောင်ရွက်ပါ။                                                       |                                                                                                                                                                                                                                                                                                                                                                                   |
|                                                                                                                                    |                                                                                                                                                                                                                              |                                                                                                                                                                                                                                                              |                                                                                                                                                                                        |                                                                                                                                                                                                                                                                            |                                                                                                                                                                                                                                                                                                                                                                                   |
| Don't take shelter near steep<br>slopes of hills, flooding may also<br>lead to landslides.                                         | Never walk into flood water; the water may be deeper than you think. Beware of flowing water, this can sweep you off your feet and it may contain dangerous debris.                                                          | Keep children close to you during a<br>flood – ensure supervision of chil-<br>dren at all times during a flood and<br>do not let them go out and play.                                                                                                       | ရေကြီးမှူသည် စြမြိုမှုများကို ဖြစ်စေနိုင်<br>သဖြင့် တောင်ကုန်းများ၏ ဗတ်စောက်သော<br>ဆင်မြေလျှောများဆနီးတွင် မမိုလှုံပါမှင့်။                                                            | ရေကြီးနေသည့်ရေထဲတွင် ဘယ်တော့မှ လမ်းမ<br>လျှောက်ပါနှင့်၊ ရေသည် သင်ထင်ထားသည်<br>ထက် ပို့ရှိနှာ်ပိုင်ပါသည်။ စီအင်းနေသည်<br>ရေကို သတိပြုပါ ၎င်းသည် သင်၏ ခြေထော<br>က်ကို ရိုက်ပုတ်လဲကျနေနေနိုင်ပြီး ရေအတွင်း<br>အမ္ဘာ့မှာယ်ရှိသည့် အမှိုက်သရိုက်များ ပါဝင်နိုင်<br>ပါသည်။       | ရေကြီးနေနှင့် ကလေးငယ်များကို သင့်အနီးတွင်<br>ထားပါ - ရေကြီးနေနှင့် ကလေးငယ်များကို အချိန်<br>တိုင်း သေရျာစွာ စောင့်ကြည့်မြိုး ၎င်းတို့ကို အမြင်<br>ထွက်ခွင့်နှင့် ကစားခွင့် မေပးပါနှင့်။                                                                                                                                                                                           |
| If you see a snake in flood water,<br>back away from it slowly and do<br>not touch it.                                             | Stay away from dangling or loose wires and electrical sockets.<br>Unplug any electrical systems including solar.                                                                                                             |                                                                                                                                                                                                                                                              | ရေကြီးနေသည့်ရေတွင်း မြွေတွေပါက ၎င်းထံမှ<br>မြေးညှင်းစွာ ရှောင်ကွင်းသွားပါ၊ မထိပါနှင့်။                                                                                                 | တွဲလောင်းကျနေသော၊ လျော့တိလျော့ရဲဖြစ်နေ<br>သော ဝါယာကြိုးများ၊ လျှပ်စစ်မီးထိုးပေါက်များ<br>၏ အဝေးတွင် နေပါ၊ ဆိုလာအပါအဝင် မည်<br>သည့် လျှပ်စစ်စနှစ်ကိုမဆို ကြိုးမြူတ်ထားပါ။                                                                                                   |                                                                                                                                                                                                                                                                                                                                                                                   |

ရေဘေးကြိုတင်ပြင်ဆင်မှု