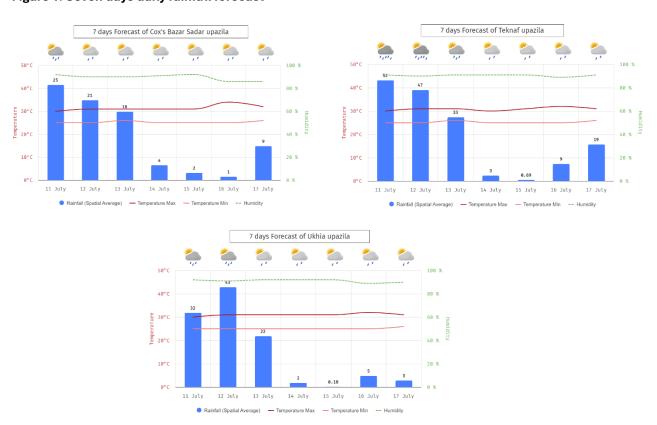

#### 11 July 2024

The Bangladesh Meteorological Department (BMD) has forecasted sustained rain in the Cox's Bazar district from 11 July to 13 July, in particular expecting heavy rain (44-88mm/day) to very heavy rain (≥88 mm/day) on 12 July ¹ at places across the district, especially Cox's Bazar Sadar, Ukhiya and Teknaf Upazillas. The forecast has indicated a spatial rainfall average of between 18mm-25mm in Cox's Bazar Sadar, 23mm - 43mm in Ukhiya, and 33mm-55mm in Teknaf, with the highest averages on 11 July and 12 July (*Figure 1*).

Figure 1: Seven days daily rainfall forecast

<sup>&</sup>lt;sup>1</sup> Heavy Rainfall Warning 11.7.24.pdf

Figure 2: Daily accumulated rainfall estimates

Figure 4: Flood high-risk areas

As previously advised by the ISCG on the 8 July alert, due to the current weather conditions, readiness and preparedness actions should be seriously considered, especially in the high-risk areas for landslides (*Figure 3*), in the Rohingya Refugee Camps. In addition to preparedness in moderately susceptible locations, priority locations for preparedness are in Camps 4 extension (H), 5 (E), 8 east (A, B, E), 8 west (E, F), 9 (A, B, C), 10 (A, C, D, E), 11 (A, B), 12 (D), 13 (E, F), 14 (B, D), 15 (B), 18 (A, D), 20 (B) & Camp 20X (A, C, D).