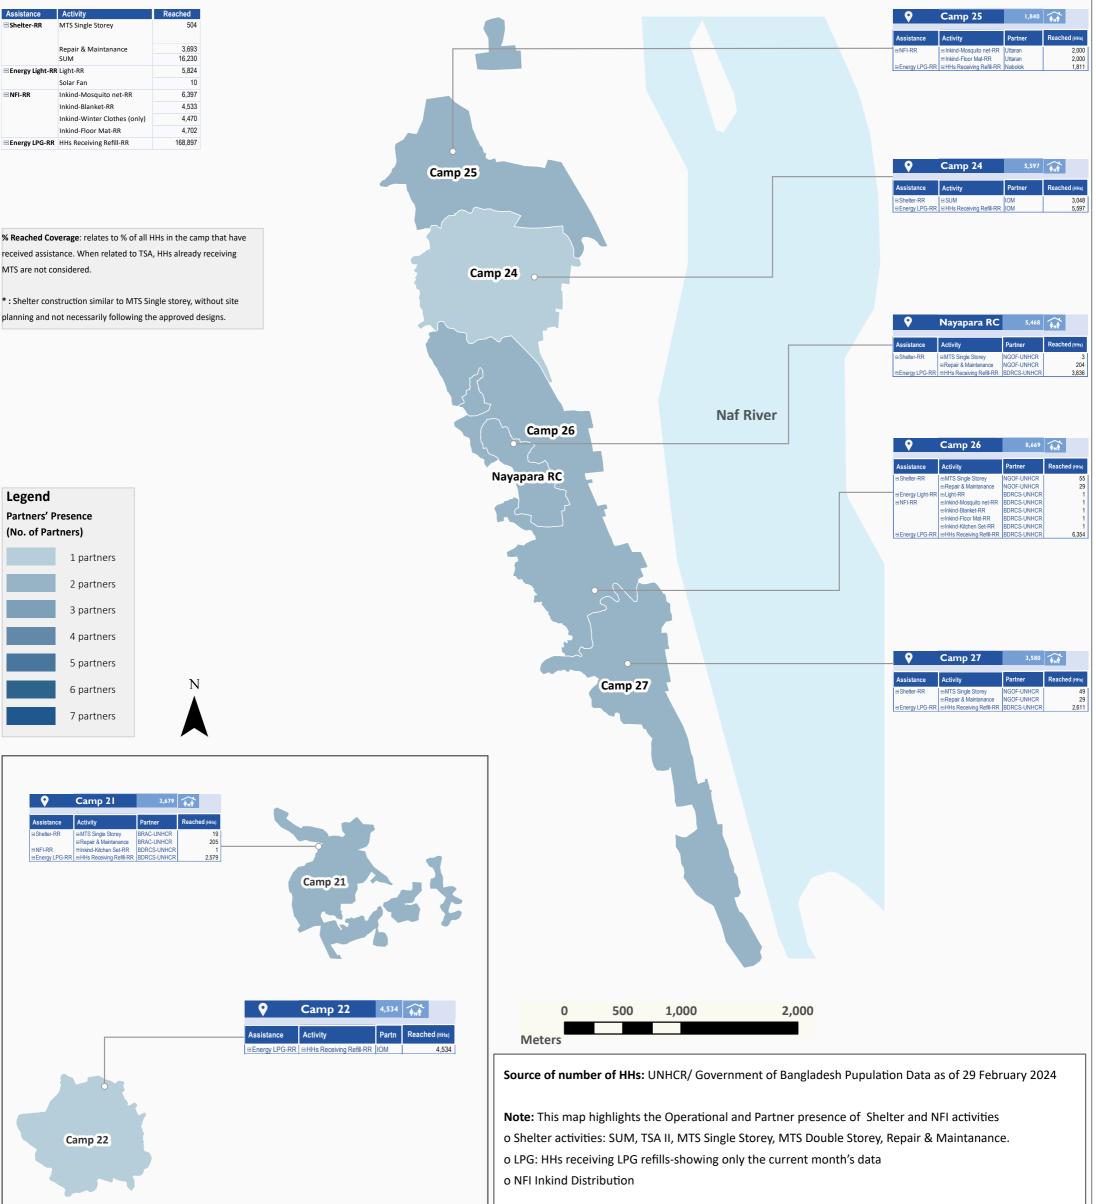

## BANGLADESH: Cox's Bazar - Shelter/NFI Operational Presence Map & 4W

(as of 30 April 2024)

Creation Date: 16 May 2024 | Sources: BBS, HDX, ISCG, Shelter/NFI 4W as of 30 April 2024

The boundaries and names shown, and the designations used on this map do not imply official endorsement or acceptance by the United Nations.