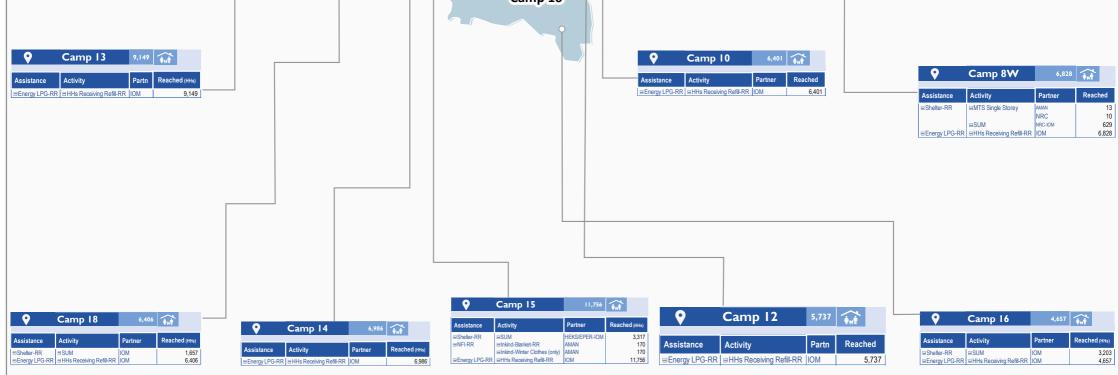

## SHELTER & CCCM SECTOR Cox's Bazar, Bangladesh

(as of 30 April 2024)

| ,                                                                                                                                                                                                                                                                                                                                     |                                                                                                                                                                                                                                                                                    |                                                                                                                                                                                                       |                                                                                                                                                                                                                         | Suzur, Bungiudesn                                                                                                                                                                                                                                                                                                                                                                                                                                                                                                              |
|---------------------------------------------------------------------------------------------------------------------------------------------------------------------------------------------------------------------------------------------------------------------------------------------------------------------------------------|------------------------------------------------------------------------------------------------------------------------------------------------------------------------------------------------------------------------------------------------------------------------------------|-------------------------------------------------------------------------------------------------------------------------------------------------------------------------------------------------------|-------------------------------------------------------------------------------------------------------------------------------------------------------------------------------------------------------------------------|--------------------------------------------------------------------------------------------------------------------------------------------------------------------------------------------------------------------------------------------------------------------------------------------------------------------------------------------------------------------------------------------------------------------------------------------------------------------------------------------------------------------------------|
| Camp 4     7,433     Finit       Assistance     Activity     Partner     Reached (HHs)       BShelter-RR     BMTS Single Storey     INGOF-UNHCR     29       BTSA I     IRW     16     16       BRepair & Maintanance     IRW     51       MCOF-UNHCR     41     SUM     NOCF-UNHCR     41       BSUM     NOCF-UNHCR     1     15,332 | Camp 3 7,950   Assistance Activity Partner Reached (HHI)   III Shelter-RR EMTS Single Storey BRAC-UNHCR 5   III Repair & Maintanance BRAC-UNHCR 54   BRAC-UNHCR 345   EINFI-RR Isikind-Klabhen Sei-RR BDRCS-UNHCR 2   III Energy LPG-RR EHHis Receiving Refil-RR BDRCS-UNHCR 5,765 | Camp IVV 8,266   Assistance Activity Partner Reached (Hels)   Sheter-RR MTS Single Storey BRAC-UNHCR 28   Repair & Manitanance BRAC-UNHCR 934   Energy LPG-RR HHs Receiving Refil-RR BDRCS-UNHCR 6248 | Camp IE     9,004       Assistance     Activity     Partner     Reached (ннь)       BShelter-RR     BMTS Single Storey     BRAC-UNHCR     36       BEnergy LPG-RR     BHTS Receiving Refil-RR     BDRCS-UNHCF     6,716 | Kutupalong RC     4,162       Assistance     Activity     Partner     Reached (HHe)       Sheher-RR     SMTS Single Storey     BRAC-UNHCR     2       SRepair & Mantanance     BRAC-UNHCR     33     2       Energy LPG-RR     BHHIS Receiving Refil-RR     BDRCS-UNHCR     2,921                                                                                                                                                                                                                                              |
| Camp 4 Extension     2.002       Assistance     Activity     Partner     Reached (PHH)       =Shelter-RR     =HTS Straje Storey     BRAC-UNHCR     4       =Repair & Maintenance     BRAC-UNHCR     57       =Energy LPG-RR     =HHIs Receiving Relfi-RR     BDRCS-UNHCR     1.417                                                    |                                                                                                                                                                                                                                                                                    | Camp 1E<br>Camp 1W                                                                                                                                                                                    | Kutupalong RC                                                                                                                                                                                                           | Camp 2W   5,370     Assistance   Activity   Partner   Reached (ннь)     Bhelter-RR   II TSA I   IRW   5     IRPapar & Maintanance   IRW   39     NGOF-UNHCR   37     BEnergy Light-RR   ELight-RR   BDRCS-UNHCR     INFLAR   Elight-RR   BDRCS-UNHCR   1     IRM-Blanket-RR   BDRCS-UNHCR   1   4,018                                                                                                                                                                                                                          |
| Camp 5 5,639   Assistance Activity   Bishelter-RR BMTS Single Slorey   NRC 124   MOGF-UNHCR 43   BRepark Maintanace NGOF-UNHCR   NFR-R Bisheltanace   Bisheltanace NGOF-UNHCR   Bisher-RR Bisheltanace   Bisheltanace NGOF-UNHCR   Bisheltanace Statistical State R   Bisheltanace BOCS-UNHCR   Bisheltanace BOCS-UNHCR               | Camp 4 Extension                                                                                                                                                                                                                                                                   | amp 4 Camp 3 Cam<br>Camp 5 Camp 6                                                                                                                                                                     | p2W<br>Camp2E                                                                                                                                                                                                           | Camp 2E 5.915   Assistance Activity Partner Reached (ино)   =Shelter-RR EMTS Single Storey NGOF-UNHCR 13   =TSA I IRW 12   =Repair & Maintanance IRW 50   =SUM SUM NGOF-UNHCR 127   =SUM SUM NGOF-UNHCR 14   =NFI-RR Elmkind-Kitchen Set-RR BDRCS-UNHCR 14   =Energy LPG-RR =HHs Receiving Refil-RR BDRCS-UNHCR 4,395                                                                                                                                                                                                          |
| Camp 20 Extension     2,484       Assistance     Activity     Partner     Reached (Heal)       Bohtler:RR     BSUM     IOM     1.006       Bohtler:RR     BSUM     IOM     2.288       Bohtler:RR     IOM     2.288       Bohtler:RR     IOM     2.484                                                                                | Camp 20 Extension Ca                                                                                                                                                                                                                                                               | Camp 17<br>Camp 8W<br>Camp 18<br>Camp 10                                                                                                                                                              | Camp 8E<br>Camp 9                                                                                                                                                                                                       | Camp 7     8,157       Assistance     Activity     Partner     ReacHed (HHH)       = Shelter-RR     =MTS Single Storey     BRAC-UNHCR     26       = Reergy Light-RR     =Light-RR     BRAC-UNHCR     471       = NFL-RR     =Inkind-Masquito net-RR     BDRCS-UNHCR     1       = NFL-R     =Inkind-Masquito net-RR     BDRCS-UNHCR     1       = Inkind-Kitchen Set-RR     BDRCS-UNHCR     1       = Inkind-Kitchen Set-RR     BDRCS-UNHCR     1       = Energy LPG-RR     =HHs Receiving Refil-RR     BDRCS-UNHCR     5,941 |
| Camp 17 4,113   Assistance Activity   Partner Reached (RHs)   Shelter-RR BMTS Single Storey   Benergy LPG-RR BMTS Single Storey   BEnergy LPG-RR BHHS Receiving Refile RR                                                                                                                                                             | Camp 13                                                                                                                                                                                                                                                                            | np 19<br>Camp 11<br>Camp 12                                                                                                                                                                           |                                                                                                                                                                                                                         | Camp 8E 6.484   Assistance Activity Partner Reached (rHe)   Bibler-RR BSUM IOM<br>HEKSEPER-IOM 1,805   Benergy LPG-RR BHHs Receiving Refil-RR IOM 6,484                                                                                                                                                                                                                                                                                                                                                                        |
| Camp 20 I,840   Assistance Activity Partner Reached (ннн)   ©Shelter-RR SUM IOM 189   ©Energy Light-RR ELight-RR IOM 1,818   ©Energy LPG-RR =HHs Receiving Refil-RR IOM 1,840                                                                                                                                                         |                                                                                                                                                                                                                                                                                    | Camp 14                                                                                                                                                                                               |                                                                                                                                                                                                                         | Camp 6 5,127   Assistance Activity Partner Reached (HH)   Shelter-RR BMTS Single Storey NGOF-UNHCR 3   BRepar & Maintanance SUM NGOF-UNHCR 31   BUM SUM NOF-UNHCR 37   BEnergy LPG-RR HHs Receiving Refil-RR BDRCS-UNHCR 3,923                                                                                                                                                                                                                                                                                                 |
| Camp 19 5,399   Assistance Activity Partner   Reached (ння)   Benergy Light-RR Blight-RR   Binkind-Mosquito net-RR Caritas   1.895   Benergy LPC-RR BHHs Receiving Refil-RR                                                                                                                                                           |                                                                                                                                                                                                                                                                                    | Assistance                                                                                                                                                                                            | Camp II 6,445<br>e Activity Partn Reached<br>GG-RR EIHHS Receiving Refil-RR IOM 6,445                                                                                                                                   | Camp 9 7,387   Assistance Activity Partner Reached (#Ha)   BSheller-RR BMTS Single Storey IOM 36   BSNB IOM 36   BSNB IOM 4   BEnergy Light-RR Elight-RR SAWAB 10   BINIG-MSoguito net-RR Utaran 2700   BINIG-Winde Colthes (only) Utaran 4,300   BINIGH-FRR Inlinid-Honket-RR Utaran   BINIGH-FRR Inlinid-Honket-RR 2,700   BINIGH-FRR Inlinid-Ring Refil-RR IOM   BINIGH-FRR INHIGH-FROM Refil-RR 2,700                                                                                                                      |