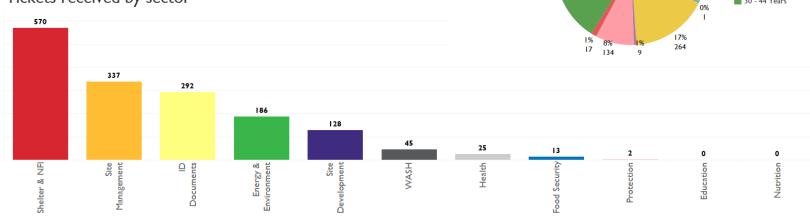

#### Tickets received by sector

February 2024

70 tickets received

tickets closed on the spot

tickets referred to relevant actors

responses given by relevant actors

0 (0.0% replies considered resolved by