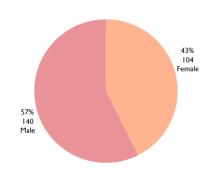

#### Top unresolved tickets (from replies given)

57%

12,921

Tickets received by gender

67 Not Specified

Other

42% 9,508

Female

#### Tickets received by gender