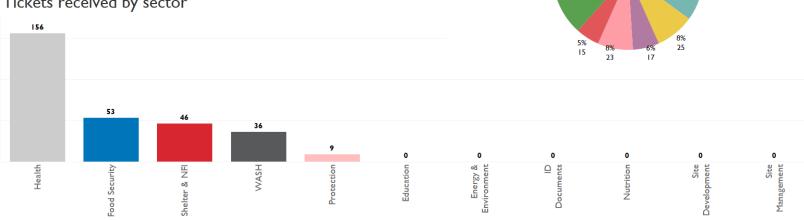

#### Tickets received by age group

Top unresolved tickets (from replies given)

Tickets received by sector

No unresolved replies

1,246 tickets received

269 tickets closed on the spot

tickets referred to relevant actors

#### Tickets received by sector

February 2024

70 tickets received

tickets closed on the spot

tickets referred to relevant actors

responses given by relevant actors

0 (0.0% replies considered resolved by