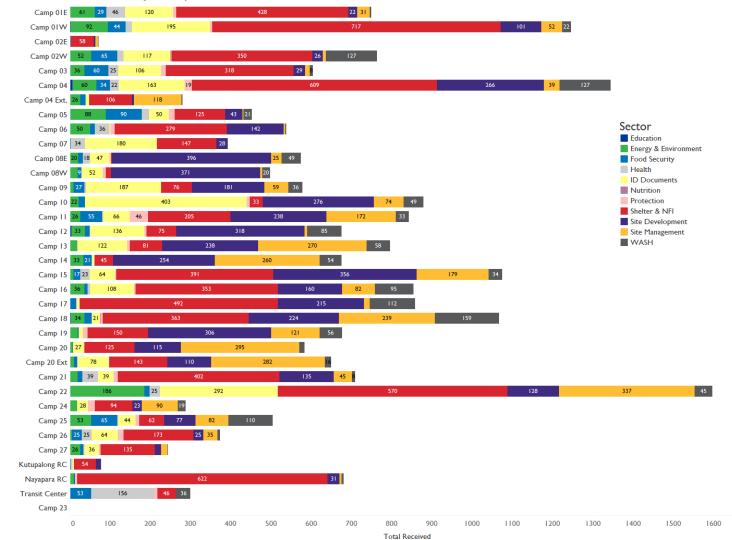

#### Tickets received by camp

<sup>\*</sup>Tickets closed on the spot are not referred because they are resolved at the time of submission, sensitive, or not referrable (see Methodology section at end of report).