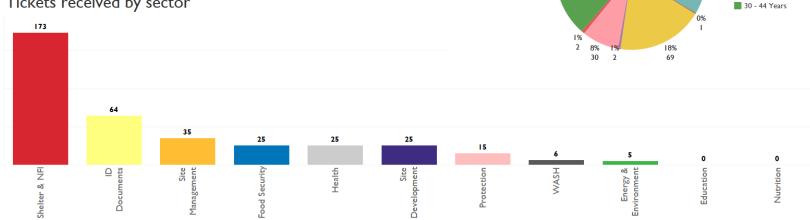

#### Tickets received by age group

Top unresolved tickets (from replies given)

Tickets received by sector

No unresolved replies

1,246 tickets received

269 tickets closed on the spot

tickets referred to relevant actors

#### Tickets received by sector

February 2024

70 tickets received

tickets closed on the spot

tickets referred to relevant actors

responses given by relevant actors

0 (0.0% replies considered resolved by