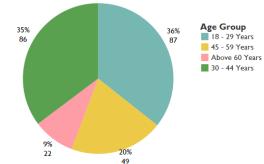

#### Tickets received by age group

Top unresolved tickets (from replies given)

Tickets received by sector

No unresolved replies

1,246 tickets received

269 tickets closed on the spot

tickets referred to relevant actors

#### Tickets received by age group