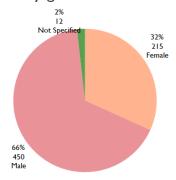

| 0                     | 0.0%                  |
| SMART Card & Family Attestation - HH requests for vulnerability verification (e.g., Elderly head. | . 5                 | 5                     | 0                 | 2                | 0                     | 0.0%                  |
| Lamp post or Street light - Damaged, broken, or needs improvement                                 | 5                   | 0                     | 5                 | 7                | 0                     | 0.0%                  |
| Cash for Work - Requested CfW                                                                     | 5                   | 5                     | 0                 | 0                | 0                     | 0.0%                  |

#### Tickets received by gender



#### Tickets received by age group



#### Top unresolved tickets (from replies given)

#### **Ticket Description** Slope Protection (erosion) - Damaged, broken, or needs improvement Drainage - Damaged, broken, or needs improvement 37 29 Stairs - Damaged, broken, or needs improvement 26 SMART Card & Family Attestation - Add New Born 17 Drainage - Drain Requested Pathway - Damaged, broken, or needs improvement Drainage Cover (Slab) - Requested Slope Protection (erosion) - Requested Soap & Hygiene Kit - Did not receive Lamp post or Street light - Damaged, broken, or needs improvement Lamp post or Street light - Requested Drainage Cover (Slab) - Damaged, broken, or needs improvement Bridge - Damaged, broken, or needs improvement Drainage - Blocked or Water logging Cash for Work - Payment de