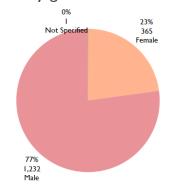

otection (erosion) - Requested                     | 17                | 0                     | 17                | 24               | 0                     | 0.0%                  |
| SCOPE Card - Has not received new SCOPE Card               | 13                | 0                     | 13                | 6                | 0                     | 0.0%                  |
| Pathway - Requested                                        | 12                | 0                     | 12                | 7                | 0                     | 0.0%                  |
| Fence or railing for path or stairs - Requested            | 12                | 0                     | 12                | 9                | 0                     | 0.0%                  |

#### Tickets received by gender



#### Tickets received by age group



#### Top unresolved tickets (from replies given)







# Monthly Camp Report - Camp 24 February 2024



288 tickets received



140 tickets closed on the spot



148 tickets referred to relevant actors



202 responses given by relevant actors



179 (88.6%)

replies considered resolved by beneficiaries

#### Top tickets received this month

| Ticket Description                                         | Total F<br>Received | Closed on<br>the Spot | Total<br>Referred | Total<br>Replies | Resolved<br>Replies # | Resolved<br>Replies % |
|------------------------------------------------------------|---------------------|-----------------------|-------------------|------------------|-----------------------|-----------------------|
| NFI - Request additio