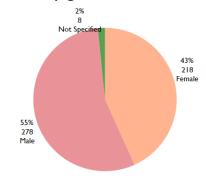

| Protection Referral (IOM)                                             | 8                           | 8                     | 0                 | 0                | 0                     | 0.0%                  |

#### Tickets received by gender



#### Tickets received by age group



#### Top unresolved tickets (from replies given)







February 2024



373 tickets received



69 tickets closed on the spot



304 tickets referred to relevant actors



responses given by relevant actors



resolved by beneficiaries

#### Top tickets received this month

| Ticket Description                                                         | Total <sub>=</sub><br>Received | Closed on<br>the Spot | Total<br>Referred | Total<br>Replies | Resolved<br>Replies # | Resolved<br>Replies % |
|----------------------------------------------------------------------------|--------------------------------|-----------------------|-------------------|------------------|-----------------------|-----------------------|
| Damage to shelter - Shelter damaged