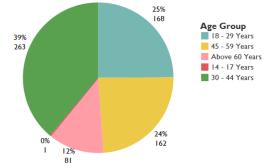

| 0.0%                  |
| Pathway - Requested                                                                  | 11                  | 0                              | 11                | 11               | 0                     | 0.0%                  |
| Latrine - New toilet requested                                                       | 8                   | 0                              | 8                 | 11               | 1                     | 9.1%                  |
| Food distributions - Household has not received food                                 | 7                   | 0                              | 7                 | 0                | 0                     | 0.0%                  |

#### Tickets received by gender



#### Tickets received by age group



#### Top unresolved tickets (from replies given)











1,075 tickets received



181 tickets closed on the spot



894 tickets referred to relevant actors



809
responses given by relevant actors



75 (9.3% replies considered resolved by beneficiaries

#### Top tickets received this month

| Ticket Description                                                 | Total<br>Received | F Closed on<br>the Spot | Total<br>Referred | Total<br>Replies | Resolved<br>Replies # | Resolved<br>Replies % |
|--------------------------------------------------------------------|-------------------|-------------------------|-------------------|------------------|-----------------------|-----------------------|
| NFI - Request additional materials                                 | 194               | 3