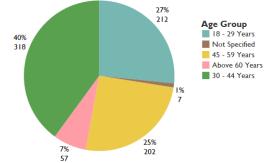

#### Tickets received by age group

Top unresolved tickets (from replies given)

Tickets received by sector

No unresolved replies

1,246 tickets received

269 tickets closed on the spot

tickets referred to relevant actors