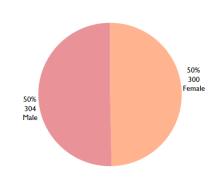

#### Tickets received by age group

Top unresolved tickets (from replies given)

Tickets received by sector

No unresolved replies

1,246 tickets received

269 tickets closed on the spot

tickets referred to relevant actors