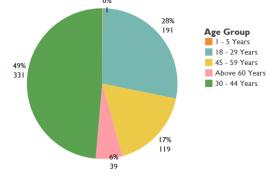

#### Tickets received by age group

Top unresolved tickets (from replies given)

Tickets received by sector

No unresolved replies

1,246 tickets received

269 tickets closed on the spot

tickets referred to relevant actors