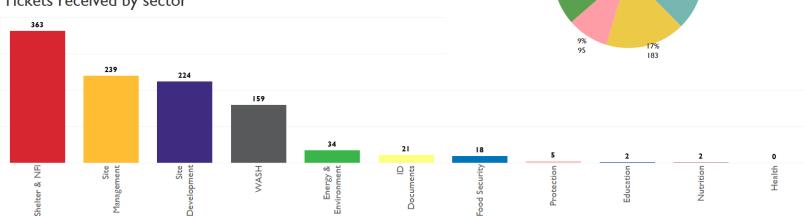

#### Tickets received by age group

Top unresolved tickets (from replies given)

Tickets received by sector

No unresolved replies

1,246 tickets received

269 tickets closed on the spot

tickets referred to relevant actors