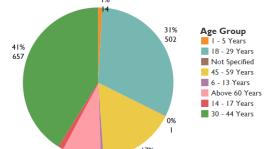

#### Tickets received by age group

Top unresolved tickets (from replies given)

Tickets received by sector

No unresolved replies

1,246 tickets received

269 tickets closed on the spot

tickets referred to relevant actors

#### Tickets received by age group