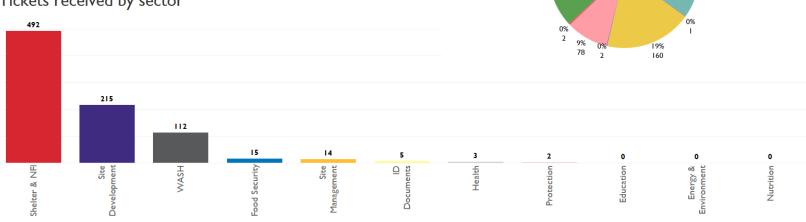

#### Tickets received by sector

February 2024

70 tickets received

tickets closed on the spot

tickets referred to relevant actors

responses given by relevant actors

0 (0.0% replies considered resolved by