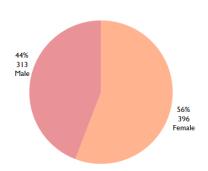

#### Top unresolved tickets (from replies given)

57%

12,921

Tickets received by gender

67 Not Specified

Other

42% 9,508

Female

#### Tickets received by gender