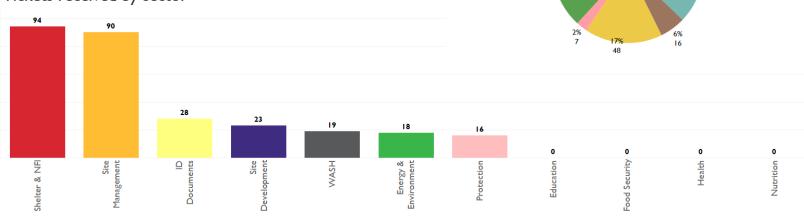

#### Tickets received by sector

February 2024

70 tickets received

tickets closed on the spot

tickets referred to relevant actors

responses given by relevant actors

0 (0.0% replies considered resolved by