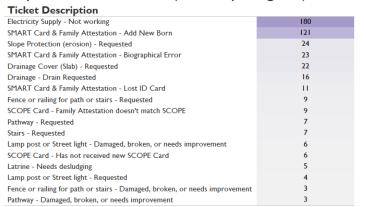

#### Top tickets received this month

| Ticket Description                                           | Total F<br>Received | Closed on<br>the Spot | Total<br>Referred | Total<br>Replies | Resolved<br>Replies # | Resolved<br>Replies % |
|--------------------------------------------------------------|---------------------|-----------------------|-------------------|------------------|-----------------------|-----------------------|
| Damage to shelter - Shelter damaged over time                | 590                 | 0                     | 590               | 0                | 0                     | 0.0%                  |
| Requested for Information                                    | 181                 | 181                   | 0                 | 0                | 0                     | 0.0%                  |
| Damage to shelter - Shelter damaged by weather               | 87                  | 0                     | 87                | 0                | 0                     | 0.0%                  |
| LPG Gas - Not enough for family                              | 86                  | 86                    | 0                 | 0                | 0                     | 0.0%                  |
| Retaining wall - Damaged, broken, or needs improvement       | 77                  | 0                     | 77                | 0                | 0                     | 0.0%                  |
| Relocation & Repatriation - Relocation from another camp     | 33                  | 0                     | 33                | 0                | 0                     | 0.0%                  |
| Request for fresh food enlistment - Requested for fresh food | 17                  | 0                     | 17                | 0                | 0                     | 0.0%                  |
| Address verification - Shelter level                         | 14                  | 0                     | 14                | 0                | 0                     | 0.0%                  |
| Shelter Materials - Waited too long at distribution          | 10                  | 0                     | 10                | 0                | 0                     | 0.0%                  |
| Health book - Requests for new health book                   | 10                  | 0                     | 10                | 0                | 0                     | 0.0%                  |
| Change of Registration information - New Registration        | 10                  | 0                     | 10                | 0                | 0                     | 0.0%                  |
| Relocation & Repatriation - Relocation to another camp       | 9                   | 0                     | 9                 | 0                | 0                     | 0.0%                  |
| Latrine - Needs desludging                                   | 8                   | 0                     | 8                 | 0                | 0                     | 0.0%                  |
| Community Conflict - Land & shelter extension                | 7                   | 0                     | 7                 | 0                | 0                     | 0.0%                  |
| Water tap & Tubewell - Not Working                           | 5                   | 0                     | 5                 | 0                | 0                     | 0.0%                  |
| Protection Referral                                          | 5                   | 0                     | 5                 | 0                | 0                     | 0.0%                  |
| Cooking Stove - Did not receive                              | 5                   | 0                     | 5                 | 0                | 0                     | 0.0%                  |