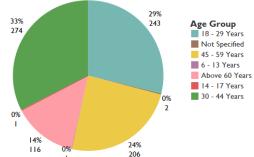

#### Tickets received by age group

Top unresolved tickets (from replies given)

Tickets received by sector

No unresolved replies

1,246 tickets received

269 tickets closed on the spot

tickets referred to relevant actors

#### Tickets received by age group