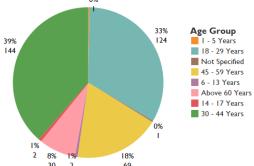

#### Tickets received by age group

Top unresolved tickets (from replies given)

Tickets received by sector

No unresolved replies

1,246 tickets received

269 tickets closed on the spot

tickets referred to relevant actors