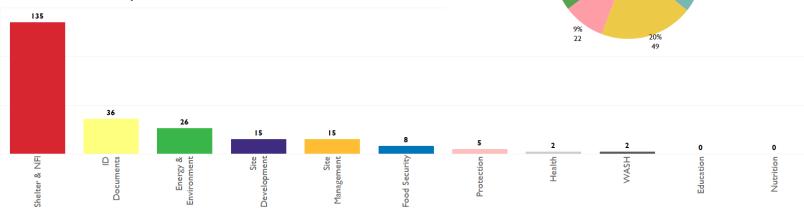

#### Tickets received by age group

Top unresolved tickets (from replies given)

Tickets received by sector

No unresolved replies

1,246 tickets received

269 tickets closed on the spot

tickets referred to relevant actors

#### Tickets received by sector

February 2024

70 tickets received

tickets closed on the spot

tickets referred to relevant actors

responses given by relevant actors

0 (0.0% replies considered resolved by