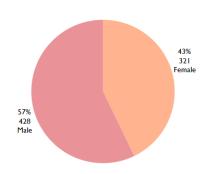

#### Top unresolved tickets (from replies given)

57%

12,921

Tickets received by gender

67 Not Specified

Other

42% 9,508

Female

#### Tickets received by gender