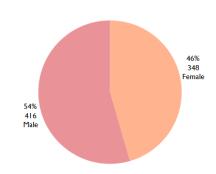

#### Top unresolved tickets (from replies given)

57%

12,921

Tickets received by gender

67 Not Specified

Other

42% 9,508

Female

#### Tickets received by gender