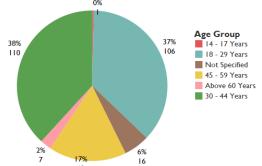

| 4                   | 0                     | 4                 | 7                | 4                     | 57.1%                 |
| Latrine - New toilet requested                             | 4                   | 0                     | 4                 | 2                | 0                     | 0.0%                  |
| SCOPE Card - Lost                                          | 2                   | 0                     | 2                 | 0                | 0                     | 0.0%                  |
|                                                            |                     |                       |                   |                  |                       |                       |

#### Tickets received by gender



#### Tickets received by age group



#### Top unresolved tickets (from replies given)

| Ticket Description                                            |   |
|---------------------------------------------------------------|---|
| Pathway - Damaged, broken, or needs improvement               | 8 |
| Pathway - Requested                                           | 3 |
| Drainage Cover (Slab) - Damaged, broken, or needs improvement | 2 |
| Lamp post or Street light - Requested                         | 2 |
| Latrine - New toilet requested                                | 2 |
| Slope Protection (erosion) - Requested                        | 2 |
| Drainage Cover (Slab) - Requested                             | 1 |
| Stairs - Requested                                            | 1 |
| Trash Disposal - Trash pick-up needed