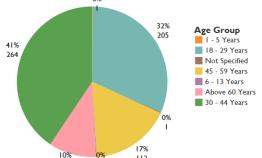

#### Tickets received by age group

Top unresolved tickets (from replies given)

Tickets received by sector

No unresolved replies

1,246 tickets received

269 tickets closed on the spot

tickets referred to relevant actors

#### Tickets received by age group