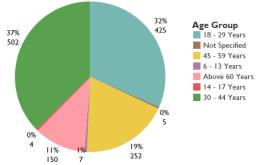

#### Tickets received by age group

Top unresolved tickets (from replies given)

Tickets received by sector

No unresolved replies

1,246 tickets received

269 tickets closed on the spot

tickets referred to relevant actors

#### Tickets received by age group