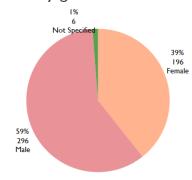

#### Top unresolved tickets (from replies given)

57%

12,921

Tickets received by gender

67 Not Specified

Other

42% 9,508

Female

#### Tickets received by gender