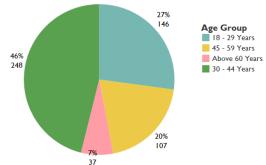

#### Tickets received by age group

Top unresolved tickets (from replies given)

Tickets received by sector

No unresolved replies

1,246 tickets received

269 tickets closed on the spot

tickets referred to relevant actors