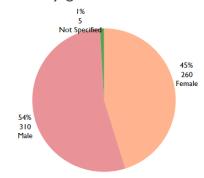

| 10                  | 0                     | 10                | 0                | 0                     | 0.0%                  |
| Treatment - Better treatment                                       | 8                   | 0                     | 8                 | 0                | 0                     | 0.0%                  |
| Drainage & Cover - Drainage Cover Requested                        | 7                   | 0                     | 7                 | 0                | 0                     | 0.0%                  |
| Cash for Work - Requested CfW                                      | 6                   | 6                     | 0                 | 0                | 0                     | 0.0%                  |

#### Tickets received by gender



#### Tickets received by age group



#### Top unresolved tickets (from replies given)





No unresolved replies







498 tickets received



67 tickets closed on the spot



tickets referred to relevant actors



48 responses given by relevant actors



replies considered resolved by beneficiaries

#### Top tickets received this month

| Ticket Description                                                 | Total F | Total<br>Closed on<br>the Spot | Total<br>Referred | Total<br>Replies | Resolved<br>Replies # | Resolved<br>Replies % |
|--------------------------------------------------------------------|---------|--------------------------------|-------------------|------------------|-----------------------|-----------------------|
| Slope Protection (erosion) - Requested