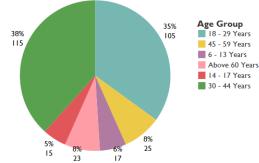

#### Tickets received by age group

Top unresolved tickets (from replies given)

Tickets received by sector

No unresolved replies

1,246 tickets received

269 tickets closed on the spot

tickets referred to relevant actors

#### Tickets received by age group