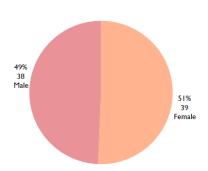

#### Tickets received by gender

#### Top unresolved tickets (from replies given)

57%

12,921

Tickets received by gender

67 Not Specified

Other

42% 9,508

Female