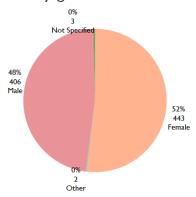

#### Top unresolved tickets (from replies given)

57%

12,921

Tickets received by gender

67 Not Specified

Other

42% 9,508

Female

#### Tickets received by gender