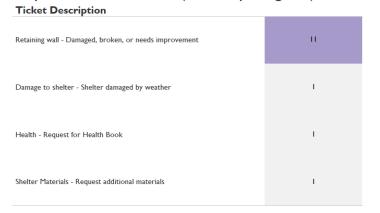

| 5                     | 100.0%                |
| Change of Registration information - New Registration        | 16                  | 0                              | 16                | 0                | 0                     | 0.0%                  |
| Relocation & Repatriation - Relocation from another camp     | 15                  | 0                              | 15                | 0                | 0                     | 0.0%                  |
| Latrine - New toilet requested                               | 13                  | 0                              | 13                | 0                | 0                     | 0.0%                  |

#### Tickets received by gender



#### Tickets received by age group



#### Top unresolved tickets (from replies given)







## **Monthly Camp Report - Camp 04 Ext.**

February 2024



280 tickets received



53 tickets closed on the spot



tickets referred to relevant actors



responses given by relevant actors



0 (0.0%)
replies considered
resolved by

No responses received

#### Top tickets received this month

| Ticket Description                                                      | Total <sub>=</sub><br>Received | Closed on<br>the Spot | Total<br>Referred | Total<br>Replies | Resolved<br>Replies # | Resolved<br>Replies % |
|-------------------------------------------------------------------------|--------------------------------|-----------------------|-------------------|------------------|-----------------------|-----------------------|
| Relocation & Repatriation - Relocation from another camp