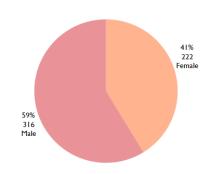

, broken, or needs improvement       | 8                   | 0                     | 8                 | 1                | 0                     | 0.0%                  |
| Shelter Materials - Request for shelter kits                 | 7                   | 0                     | 7                 | 0                | 0                     | 0.0%                  |
| Stairs - Damaged, broken, or needs improvement               | 6                   | 0                     | 6                 | 6                | 0                     | 0.0%                  |
| Shelter Materials - Request for shelter materials            | 6                   | 0                     | 6                 | 0                | 0                     | 0.0%                  |

#### Tickets received by gender



#### Tickets received by age group



#### Top unresolved tickets (from replies given)

# Ticket Description Pathway - Damaged, broken, or needs improvement 27 Hill or Slope - Erosion & landslide 23 Shelter Materials - Request additional materials 7 NFI - Request additional materials 6 Stairs - Damaged, broken, or needs improvement 6 Protection Referral 4 Food distributions - Poor quality food items 3 Drainage & Cover - Drainage Cover Requested 2 Food distributions - Household has not received food 2 Drainage & Cover - Request new drain 1 Request for fresh food enlistm - Request for fresh food 1 Retaining wall - Damaged, broken, or needs improvement 1





February 2024



392 tickets received



22 tickets closed on the spot



3/U tickets referred to relevant actors



responses given