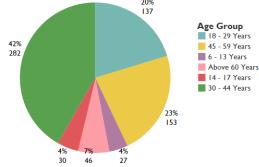

#### Tickets received by age group

Top unresolved tickets (from replies given)

Tickets received by sector

No unresolved replies

1,246 tickets received

269 tickets closed on the spot

tickets referred to relevant actors