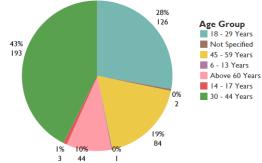

#### Tickets received by age group

Top unresolved tickets (from replies given)

Tickets received by sector

No unresolved replies

1,246 tickets received

269 tickets closed on the spot

tickets referred to relevant actors