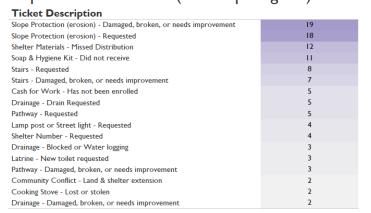

749 tickets received

199 tickets closed on the spot

550 tickets referred to relevant actors

277
responses given by relevant actors

Top tickets received this month

| Total F<br>Received | Closed on the Spot | Total<br>Referred                  | Total<br>Replies                                                                                                                                                                                                                                                                                                                                                                                                                                                                                                                                                                                               | Resolved<br>Replies #                                                                                                                                                                                                                                                                                                                                                                                                                                                                                                                                                                                                                                                                                                                                                                                                                                                                                                                                                                                                                                                                                                                                                                                                                                                                                                                                                                                                                                                                                                                                                                                                                                                                                                                                                                                                                                                                                                                                                                                                                                                                                   | Resolved<br>Replies %                                                                                                                                                                                                                                                                                                                                                                                                                                                                                                                                                                                                                                                                                                                                                                                                                                             |
|---------------------|--------------------|------------------------------------|----------------------------------------------------------------------------------------------------------------------------------------------------------------------------------------------------------------------------------------------------------------------------------------------------------------------------------------------------------------------------------------------------------------------------------------------------------------------------------------------------------------------------------------------------------------------------------------------------------------|---------------------------------------------------------------------------------------------------------------------------------------------------------------------------------------------------------------------------------------------------------------------------------------------------------------------------------------------------------------------------------------------------------------------------------------------------------------------------------------------------------------------------------------------------------------------------------------------------------------------------------------------------------------------------------------------------------------------------------------------------------------------------------------------------------------------------------------------------------------------------------------------------------------------------------------------------------------------------------------------------------------------------------------------------------------------------------------------------------------------------------------------------------------------------------------------------------------------------------------------------------------------------------------------------------------------------------------------------------------------------------------------------------------------------------------------------------------------------------------------------------------------------------------------------------------------------------------------------------------------------------------------------------------------------------------------------------------------------------------------------------------------------------------------------------------------------------------------------------------------------------------------------------------------------------------------------------------------------------------------------------------------------------------------------------------------------------------------------------|-------------------------------------------------------------------------------------------------------------------------------------------------------------------------------------------------------------------------------------------------------------------------------------------------------------------------------------------------------------------------------------------------------------------------------------------------------------------------------------------------------------------------------------------------------------------------------------------------------------------------------------------------------------------------------------------------------------------------------------------------------------------------------------------------------------------------------------------------------------------|
| 213                 | 0                  | 213                                | 152                                                                                                                                                                                                                                                                                                                                                                                                                                                                                                                                                                                                            | 152                                                                                                                                                                                                                                                                                                                                                                                                                                                                                                                                                                                                                                                                                                                                                                                                                                                                                                                                                                                                                                                                                                                                                                                                                                                                                                                                                                                                                                                                                                                                                                                                                                                                                                                                                                                                                                                                                                                                                                                                                                                                                                     | 100.0%                                                                                                                                                                                                                                                                                                                                                                                                                                                                                                                                                                                                                                                                                                                                                                                                                                                            |
| 131                 | 0                  | 131                                | 65                                                                                                                                                                                                                                                                                                                                                                                                                                                                                                                                                                                                             | 65                                                                                                                                                                                                                                                                                                                                                                                                                                                                                                                                                                                                                                                                                                                                                                                                                                                                                                                                                                                                                                                                                                                                                                                                                                                                                                                                                                                                                                                                                                                                                                                                                                                                                                                                                                                                                                                                                                                                                                                                                                                                                                      | 100.0%                                                                                                                                                                                                                                                                                                                                                                                                                                                                                                                                                                                                                                                                                                                                                                                                                                                            |
| 112                 | 112                | 0                                  | 0                                                                                                                                                                                                                                                                                                                                                                                                                                                                                                                                                                                                              | 0                                                                                                                                                                                                                                                                                                                                                                                                                                                                                                                                                                                                                                                                                                                                                                                                                                                                                                                                                                                                                                                                                                                                                                                                                                                                                                                                                                                                                                                                                                                                                                                                                                                                                                                                                                                                                                                                                                                                                                                                                                                                                                       | 0.0%                                                                                                                                                                                                                                                                                                                                                                                                                                                                                                                                                                                                                                                                                                                                                                                                                                                              |
| 61                  | 0                  | 61                                 | 16                                                                                                                                                                                                                                                                                                                                                                                                                                                                                                                                                                                                             | 16                                                                                                                                                                                                                                                                                                                                                                                                                                                                                                                                                                                                                                                                                                                                                                                                                                                                                                                                                                                                                                                                                                                                                                                                                                                                                                                                                                                                                                                                                                                                                                                                                                                                                                                                                                                                                                                                                                                                                                                                                                                                                                      | 100.0%                                                                                                                                                                                                                                                                                                                                                                                                                                                                                                                                                                                                                                                                                                                                                                                                                                                            |
| 47                  | 47                 | 0                                  | 0                                                                                                                                                                                                                                                                                                                                                                                                                                                                                                                                                                                                              | 0                                                                                                                                                                                                                                                                                                                                                                                                                                                                                                                                                                                                                                                                                                                                                                                                                                                                                                                                                                                                                                                                                                                                                                                                                                                                                                                                                                                                                                                                                                                                                                                                                                                                                                                                                                                                                                                                                                                                                                                                                                                                                                       | 0.0%                                                                                                                                                                                                                                                                                                                                                                                                                                                                                                                                                                                                                                                                                                                                                                                                                                                              |
| 26                  | 26                 | 0                                  | 0                                                                                                                                                                                                                                                                                                                                                                                                                                                                                                                                                                                                              | 0                                                                                                                                                                                                                                                                                                                                                                                                                                                                                                                                                                                                                                                                                                                                                                                                                                                                                                                                                                                                                                                                                                                                                                                                                                                                                                                                                                                                                                                                                                                                                                                                                                                                                                                                                                                                                                                                                                                                                                                                                                                                                                       | 0.0%                                                                                                                                                                                                                                                                                                                                                                                                                                                                                                                                                                                                                                                                                                                                                                                                                                                              |
| 26                  | 0                  | 26                                 | 2                                                                                                                                                                                                                                                                                                                                                                                                                                                                                                                                                                                                              | 2                                                                                                                                                                                                                                                                                                                                                                                                                                                                                                                                                                                                                                                                                                                                                                                                                                                                                                                                                                                                                                                                                                                                                                                                                                                                                                                                                                                                                                                                                                                                                                                                                                                                                                                                                                                                                                                                                                                                                                                                                                                                                                       | 100.0%                                                                                                                                                                                                                                                                                                                                                                                                                                                                                                                                                                                                                                                                                                                                                                                                                                                            |
| 19                  | 0                  | 19                                 | 0                                                                                                                                                                                                                                                                                                                                                                                                                                                                                                                                                                                                              | 0                                                                                                                                                                                                                                                                                                                                                                                                                                                                                                                                                                                                                                                                                                                                                                                                                                                                                                                                                                                                                                                                                                                                                                                                                                                                                                                                                                                                                                                                                                                                                                                                                                                                                                                                                                                                                                                                                                                                                                                                                                                                                                       | 0.0%                                                                                                                                                                                                                                                                                                                                                                                                                                                                                                                                                                                                                                                                                                                                                                                                                                                              |
| 14                  | 0                  | 14                                 | 0                                                                                                                                                                                                                                                                                                                                                                                                                                                                                                                                                                                                              | 0                                                                                                                                                                                                                                                                                                                                                                                                                                                                                                                                                                                                                                                                                                                                                                                                                                                                                                                                                                                                                                                                                                                                                                                                                                                                                                                                                                                                                                                                                                                                                                                                                                                                                                                                                                                                                                                                                                                                                                                                                                                                                                       | 0.0%                                                                                                                                                                                                                                                                                                                                                                                                                                                                                                                                                                                                                                                                                                                                                                                                                                                              |
| 13                  | 13                 | 0                                  | 0                                                                                                                                                                                                                                                                                                                                                                                                                                                                                                                                                                                                              | 0                                                                                                                                                                                                                                                                                                                                                                                                                                                                                                                                                                                                                                                                                                                                                                                                                                                                                                                                                                                                                                                                                                                                                                                                                                                                                                                                                                                                                                                                                                                                                                                                                                                                                                                                                                                                                                                                                                                                                                                                                                                                                                       | 0.0%                                                                                                                                                                                                                                                                                                                                                                                                                                                                                                                                                                                                                                                                                                                                                                                                                                                              |
| 9                   | 0                  | 9                                  | 0                                                                                                                                                                                                                                                                                                                                                                                                                                                                                                                                                                                                              | 0                                                                                                                                                                                                                                                                                                                                                                                                                                                                                                                                                                                                                                                                                                                                                                                                                                                                                                                                                                                                                                                                                                                                                                                                                                                                                                                                                                                                                                                                                                                                                                                                                                                                                                                                                                                                                                                                                                                                                                                                                                                                                                       | 0.0%                                                                                                                                                                                                                                                                                                                                                                                                                                                                                                                                                                                                                                                                                                                                                                                                                                                              |
| 7                   | 0                  | 7                                  | 18                                                                                                                                                                                                                                                                                                                                                                                                                                                                                                                                                                                                             | 18                                                                                                                                                                                                                                                                                                                                                                                                                                                                                                                                                                                                                                                                                                                                                                                                                                                                                                                                                                                                                                                                                                                                                                                                                                                                                                                                                                                                                                                                                                                                                                                                                                                                                                                                                                                                                                                                                                                                                                                                                                                                                                      | 100.0%                                                                                                                                                                                                                                                                                                                                                                                                                                                                                                                                                                                                                                                                                                                                                                                                                                                            |
| 7                   | 0                  | 7                                  | 0                                                                                                                                                                                                                                                                                                                                                                                                                                                                                                                                                                                                              | 0                                                                                                                                                                                                                                                                                                                                                                                                                                                                                                                                                                                                                                                                                                                                                                                                                                                                                                                                                                                                                                                                                                                                                                                                                                                                                                                                                                                                                                                                                                                                                                                                                                                                                                                                                                                                                                                                                                                                                                                                                                                                                                       | 0.0%                                                                                                                                                                                                                                                                                                                                                                                                                                                                                                                                                                                                                                                                                                                                                                                                                                                              |
| 7                   | 0                  | 7                                  | 2                                                                                                                                                                                                                                                                                                                                                                                                                                                                                                                                                                                                              | 2                                                                                                                                                                                                                                                                                                                                                                                                                                                                                                                                                                                                                                                                                                                                                                                                                                                                                                                                                                                                                                                                                                                                                                                                                                                                                                                                                                                                                                                                                                                                                                                                                                                                                                                                                                                                                                                                                                                                                                                                                                                                                                       | 100.0%                                                                                                                                                                                                                                                                                                                                                                                                                                                                                                                                                                                                                                                                                                                                                                                                                                                            |
| 7                   | 0                  | 7                                  | 0                                                                                                                                                                                                                                                                                                                                                                                                                                                                                                                                                                                                              | 0                                                                                                                                                                                                                                                                                                                                                                                                                                                                                                                                                                                                                                                                                                                                                                                                                                                                                                                                                                                                                                                                                                                                                                                                                                                                                                                                                                                                                                                                                                                                                                                                                                                                                                                                                                                                                                                                                                                                                                                                                                                                                                       | 0.0%                                                                                                                                                                                                                                                                                                                                                                                                                                                                                                                                                                                                                                                                                                                                                                                                                                                              |
| 6                   | 0                  | 6                                  | 0                                                                                                                                                                                                                                                                                                                                                                                                                                                                                                                                                                                                              | 0                                                                                                                                                                                                                                                                                                                                                                                                                                                                                                                                                                                                                                                                                                                                                                                                                                                                                                                                                                                                                                                                                                                                                                                                                                                                                                                                                                                                                                                                                                                                                                                                                                                                                                                                                                                                                                                                                                                                                                                                                                                                                                       | 0.0%                                                                                                                                                                                                                                                                                                                                                                                                                                                                                                                                                                                                                                                                                                                                                                                                                                                              |
| 5                   | 0                  | 5                                  | 0                                                                                                                                                                                                                                                                                                                                                                                                                                                                                                                                                                                                              | 0                                                                                                                                                                                                                                                                                                                                                                                                                                                                                                                                                                                                                                                                                                                                                                                                                                                                                                                                                                                                                                                                                                                                                                                                                                                                                                                                                                                                                                                                                                                                                                                                                                                                                                                                                                                                                                                                                                                                                                                                                                                                                                       | 0.0%                                                                                                                                                                                                                                                                                                                                                                                                                                                                                                                                                                                                                                                                                                                                                                                                                                                              |
|                     | Received = 213     | Received F Closed on the Spot  213 | Received         Closed on the Spot         Referred           213         0         213           131         0         131           112         112         0           61         0         61           47         47         0           26         26         0           26         0         26           19         0         19           14         0         14           13         13         0           9         0         9           7         0         7           7         0         7           7         0         7           7         0         7           6         0         6 | Received Fine the Spot th | Received Fixed spot the Spot         Referred Replies         Replies #           213         0         213         152         152           131         0         131         65         65           112         112         0         0         0           61         0         61         16         16           47         47         0         0         0           26         26         2         2         2           19         0         19         0         0           14         0         14         0         0           13         13         0         0         0           9         0         9         0         0           7         0         7         18         18           7         0         7         2         2           7         0         7         0         0           6         0         6         0         0 |