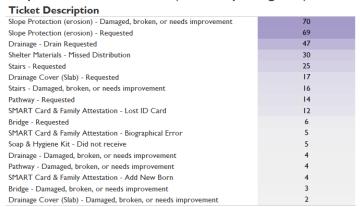

749 tickets received

199 tickets closed on the spot

550 tickets referred to relevant actors

277
responses given by relevant actors

Top tickets received this month

| Total F<br>Received | Closed on the Spot | Total<br>Referred                  | Total<br>Replies                                                                                                                                                                                                                                                                                                                                                                                                                                                                                                                                                                                               | Resolved<br>Replies #                                                                                                                                                                                                                                                                                                                                                                                                                                                                                                                                                                                                                                                                                                                                                                                                                                                                                                                                                                                                                                                                                                                                                                                                                                                                                                                                                                                                                                                                                                                                                                                                                                                                                                                                                                                                                                                                                                                                                                                                                                                                                   | Resolved<br>Replies %                                                                                                                                                                                                                                                                                                                                                                                                                                                                                                                                                                                                                                                                                                                                                                                                                                             |
|---------------------|--------------------|------------------------------------|----------------------------------------------------------------------------------------------------------------------------------------------------------------------------------------------------------------------------------------------------------------------------------------------------------------------------------------------------------------------------------------------------------------------------------------------------------------------------------------------------------------------------------------------------------------------------------------------------------------|---------------------------------------------------------------------------------------------------------------------------------------------------------------------------------------------------------------------------------------------------------------------------------------------------------------------------------------------------------------------------------------------------------------------------------------------------------------------------------------------------------------------------------------------------------------------------------------------------------------------------------------------------------------------------------------------------------------------------------------------------------------------------------------------------------------------------------------------------------------------------------------------------------------------------------------------------------------------------------------------------------------------------------------------------------------------------------------------------------------------------------------------------------------------------------------------------------------------------------------------------------------------------------------------------------------------------------------------------------------------------------------------------------------------------------------------------------------------------------------------------------------------------------------------------------------------------------------------------------------------------------------------------------------------------------------------------------------------------------------------------------------------------------------------------------------------------------------------------------------------------------------------------------------------------------------------------------------------------------------------------------------------------------------------------------------------------------------------------------|-------------------------------------------------------------------------------------------------------------------------------------------------------------------------------------------------------------------------------------------------------------------------------------------------------------------------------------------------------------------------------------------------------------------------------------------------------------------------------------------------------------------------------------------------------------------------------------------------------------------------------------------------------------------------------------------------------------------------------------------------------------------------------------------------------------------------------------------------------------------|
| 213                 | 0                  | 213                                | 152                                                                                                                                                                                                                                                                                                                                                                                                                                                                                                                                                                                                            | 152                                                                                                                                                                                                                                                                                                                                                                                                                                                                                                                                                                                                                                                                                                                                                                                                                                                                                                                                                                                                                                                                                                                                                                                                                                                                                                                                                                                                                                                                                                                                                                                                                                                                                                                                                                                                                                                                                                                                                                                                                                                                                                     | 100.0%                                                                                                                                                                                                                                                                                                                                                                                                                                                                                                                                                                                                                                                                                                                                                                                                                                                            |
| 131                 | 0                  | 131                                | 65                                                                                                                                                                                                                                                                                                                                                                                                                                                                                                                                                                                                             | 65                                                                                                                                                                                                                                                                                                                                                                                                                                                                                                                                                                                                                                                                                                                                                                                                                                                                                                                                                                                                                                                                                                                                                                                                                                                                                                                                                                                                                                                                                                                                                                                                                                                                                                                                                                                                                                                                                                                                                                                                                                                                                                      | 100.0%                                                                                                                                                                                                                                                                                                                                                                                                                                                                                                                                                                                                                                                                                                                                                                                                                                                            |
| 112                 | 112                | 0                                  | 0                                                                                                                                                                                                                                                                                                                                                                                                                                                                                                                                                                                                              | 0                                                                                                                                                                                                                                                                                                                                                                                                                                                                                                                                                                                                                                                                                                                                                                                                                                                                                                                                                                                                                                                                                                                                                                                                                                                                                                                                                                                                                                                                                                                                                                                                                                                                                                                                                                                                                                                                                                                                                                                                                                                                                                       | 0.0%                                                                                                                                                                                                                                                                                                                                                                                                                                                                                                                                                                                                                                                                                                                                                                                                                                                              |
| 61                  | 0                  | 61                                 | 16                                                                                                                                                                                                                                                                                                                                                                                                                                                                                                                                                                                                             | 16                                                                                                                                                                                                                                                                                                                                                                                                                                                                                                                                                                                                                                                                                                                                                                                                                                                                                                                                                                                                                                                                                                                                                                                                                                                                                                                                                                                                                                                                                                                                                                                                                                                                                                                                                                                                                                                                                                                                                                                                                                                                                                      | 100.0%                                                                                                                                                                                                                                                                                                                                                                                                                                                                                                                                                                                                                                                                                                                                                                                                                                                            |
| 47                  | 47                 | 0                                  | 0                                                                                                                                                                                                                                                                                                                                                                                                                                                                                                                                                                                                              | 0                                                                                                                                                                                                                                                                                                                                                                                                                                                                                                                                                                                                                                                                                                                                                                                                                                                                                                                                                                                                                                                                                                                                                                                                                                                                                                                                                                                                                                                                                                                                                                                                                                                                                                                                                                                                                                                                                                                                                                                                                                                                                                       | 0.0%                                                                                                                                                                                                                                                                                                                                                                                                                                                                                                                                                                                                                                                                                                                                                                                                                                                              |
| 26                  | 26                 | 0                                  | 0                                                                                                                                                                                                                                                                                                                                                                                                                                                                                                                                                                                                              | 0                                                                                                                                                                                                                                                                                                                                                                                                                                                                                                                                                                                                                                                                                                                                                                                                                                                                                                                                                                                                                                                                                                                                                                                                                                                                                                                                                                                                                                                                                                                                                                                                                                                                                                                                                                                                                                                                                                                                                                                                                                                                                                       | 0.0%                                                                                                                                                                                                                                                                                                                                                                                                                                                                                                                                                                                                                                                                                                                                                                                                                                                              |
| 26                  | 0                  | 26                                 | 2                                                                                                                                                                                                                                                                                                                                                                                                                                                                                                                                                                                                              | 2                                                                                                                                                                                                                                                                                                                                                                                                                                                                                                                                                                                                                                                                                                                                                                                                                                                                                                                                                                                                                                                                                                                                                                                                                                                                                                                                                                                                                                                                                                                                                                                                                                                                                                                                                                                                                                                                                                                                                                                                                                                                                                       | 100.0%                                                                                                                                                                                                                                                                                                                                                                                                                                                                                                                                                                                                                                                                                                                                                                                                                                                            |
| 19                  | 0                  | 19                                 | 0                                                                                                                                                                                                                                                                                                                                                                                                                                                                                                                                                                                                              | 0                                                                                                                                                                                                                                                                                                                                                                                                                                                                                                                                                                                                                                                                                                                                                                                                                                                                                                                                                                                                                                                                                                                                                                                                                                                                                                                                                                                                                                                                                                                                                                                                                                                                                                                                                                                                                                                                                                                                                                                                                                                                                                       | 0.0%                                                                                                                                                                                                                                                                                                                                                                                                                                                                                                                                                                                                                                                                                                                                                                                                                                                              |
| 14                  | 0                  | 14                                 | 0                                                                                                                                                                                                                                                                                                                                                                                                                                                                                                                                                                                                              | 0                                                                                                                                                                                                                                                                                                                                                                                                                                                                                                                                                                                                                                                                                                                                                                                                                                                                                                                                                                                                                                                                                                                                                                                                                                                                                                                                                                                                                                                                                                                                                                                                                                                                                                                                                                                                                                                                                                                                                                                                                                                                                                       | 0.0%                                                                                                                                                                                                                                                                                                                                                                                                                                                                                                                                                                                                                                                                                                                                                                                                                                                              |
| 13                  | 13                 | 0                                  | 0                                                                                                                                                                                                                                                                                                                                                                                                                                                                                                                                                                                                              | 0                                                                                                                                                                                                                                                                                                                                                                                                                                                                                                                                                                                                                                                                                                                                                                                                                                                                                                                                                                                                                                                                                                                                                                                                                                                                                                                                                                                                                                                                                                                                                                                                                                                                                                                                                                                                                                                                                                                                                                                                                                                                                                       | 0.0%                                                                                                                                                                                                                                                                                                                                                                                                                                                                                                                                                                                                                                                                                                                                                                                                                                                              |
| 9                   | 0                  | 9                                  | 0                                                                                                                                                                                                                                                                                                                                                                                                                                                                                                                                                                                                              | 0                                                                                                                                                                                                                                                                                                                                                                                                                                                                                                                                                                                                                                                                                                                                                                                                                                                                                                                                                                                                                                                                                                                                                                                                                                                                                                                                                                                                                                                                                                                                                                                                                                                                                                                                                                                                                                                                                                                                                                                                                                                                                                       | 0.0%                                                                                                                                                                                                                                                                                                                                                                                                                                                                                                                                                                                                                                                                                                                                                                                                                                                              |
| 7                   | 0                  | 7                                  | 18                                                                                                                                                                                                                                                                                                                                                                                                                                                                                                                                                                                                             | 18                                                                                                                                                                                                                                                                                                                                                                                                                                                                                                                                                                                                                                                                                                                                                                                                                                                                                                                                                                                                                                                                                                                                                                                                                                                                                                                                                                                                                                                                                                                                                                                                                                                                                                                                                                                                                                                                                                                                                                                                                                                                                                      | 100.0%                                                                                                                                                                                                                                                                                                                                                                                                                                                                                                                                                                                                                                                                                                                                                                                                                                                            |
| 7                   | 0                  | 7                                  | 0                                                                                                                                                                                                                                                                                                                                                                                                                                                                                                                                                                                                              | 0                                                                                                                                                                                                                                                                                                                                                                                                                                                                                                                                                                                                                                                                                                                                                                                                                                                                                                                                                                                                                                                                                                                                                                                                                                                                                                                                                                                                                                                                                                                                                                                                                                                                                                                                                                                                                                                                                                                                                                                                                                                                                                       | 0.0%                                                                                                                                                                                                                                                                                                                                                                                                                                                                                                                                                                                                                                                                                                                                                                                                                                                              |
| 7                   | 0                  | 7                                  | 2                                                                                                                                                                                                                                                                                                                                                                                                                                                                                                                                                                                                              | 2                                                                                                                                                                                                                                                                                                                                                                                                                                                                                                                                                                                                                                                                                                                                                                                                                                                                                                                                                                                                                                                                                                                                                                                                                                                                                                                                                                                                                                                                                                                                                                                                                                                                                                                                                                                                                                                                                                                                                                                                                                                                                                       | 100.0%                                                                                                                                                                                                                                                                                                                                                                                                                                                                                                                                                                                                                                                                                                                                                                                                                                                            |
| 7                   | 0                  | 7                                  | 0                                                                                                                                                                                                                                                                                                                                                                                                                                                                                                                                                                                                              | 0                                                                                                                                                                                                                                                                                                                                                                                                                                                                                                                                                                                                                                                                                                                                                                                                                                                                                                                                                                                                                                                                                                                                                                                                                                                                                                                                                                                                                                                                                                                                                                                                                                                                                                                                                                                                                                                                                                                                                                                                                                                                                                       | 0.0%                                                                                                                                                                                                                                                                                                                                                                                                                                                                                                                                                                                                                                                                                                                                                                                                                                                              |
| 6                   | 0                  | 6                                  | 0                                                                                                                                                                                                                                                                                                                                                                                                                                                                                                                                                                                                              | 0                                                                                                                                                                                                                                                                                                                                                                                                                                                                                                                                                                                                                                                                                                                                                                                                                                                                                                                                                                                                                                                                                                                                                                                                                                                                                                                                                                                                                                                                                                                                                                                                                                                                                                                                                                                                                                                                                                                                                                                                                                                                                                       | 0.0%                                                                                                                                                                                                                                                                                                                                                                                                                                                                                                                                                                                                                                                                                                                                                                                                                                                              |
| 5                   | 0                  | 5                                  | 0                                                                                                                                                                                                                                                                                                                                                                                                                                                                                                                                                                                                              | 0                                                                                                                                                                                                                                                                                                                                                                                                                                                                                                                                                                                                                                                                                                                                                                                                                                                                                                                                                                                                                                                                                                                                                                                                                                                                                                                                                                                                                                                                                                                                                                                                                                                                                                                                                                                                                                                                                                                                                                                                                                                                                                       | 0.0%                                                                                                                                                                                                                                                                                                                                                                                                                                                                                                                                                                                                                                                                                                                                                                                                                                                              |
|                     | Received = 213     | Received F Closed on the Spot  213 | Received         Closed on the Spot         Referred           213         0         213           131         0         131           112         112         0           61         0         61           47         47         0           26         26         0           26         0         26           19         0         19           14         0         14           13         13         0           9         0         9           7         0         7           7         0         7           7         0         7           7         0         7           6         0         6 | Received Fine the Spot th | Received Fixed spot the Spot         Referred Replies         Replies #           213         0         213         152         152           131         0         131         65         65           112         112         0         0         0           61         0         61         16         16           47         47         0         0         0           26         26         2         2         2           19         0         19         0         0           14         0         14         0         0           13         13         0         0         0           9         0         9         0         0           7         0         7         18         18           7         0         7         2         2           7         0         7         0         0           6         0         6         0         0 |