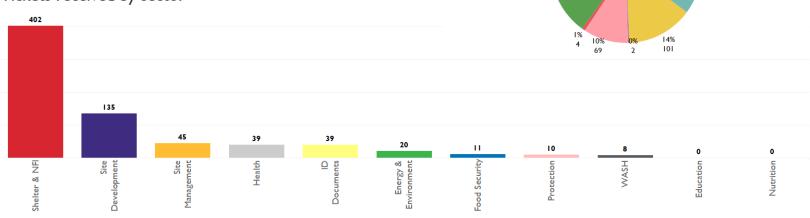

#### Tickets received by age group

Top unresolved tickets (from replies given)

Tickets received by sector

No unresolved replies

1,246 tickets received

269 tickets closed on the spot

tickets referred to relevant actors