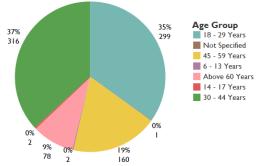

#### Tickets received by age group

Top unresolved tickets (from replies given)

Tickets received by sector

No unresolved replies

1,246 tickets received

269 tickets closed on the spot

tickets referred to relevant actors