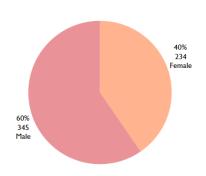

#### Top unresolved tickets (from replies given)

57%

12,921

Tickets received by gender

67 Not Specified

Other

42% 9,508

Female

#### Tickets received by gender