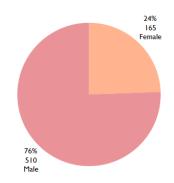

| 0                | 0                     | 0.0%                  |
| Pathway - Requested                                                                  | 11                  | 0                              | 11                | 11               | 0                     | 0.0%                  |
| Latrine - New toilet requested                                                       | 8                   | 0                              | 8                 | 11               | 1                     | 9.1%                  |
| Food distributions - Household has not received food                                 | 7                   | 0                              | 7                 | 0                | 0                     | 0.0%                  |

#### Tickets received by gender



#### Tickets received by age group



#### Top unresolved tickets (from replies given)











1,075 tickets received



181 tickets closed on the spot



894 tickets referred to relevant actors



809
responses given by relevant actors



75 (9.3% replies considered resolved by beneficiaries

#### Top tickets received this month

| Ticket Description                                                 | Total<br>Received | F Closed on<br>the Spot | Total<br>Referred | Total<br>Replies | Resolved<br>Replies # | Resolved<br>Replies % |
|--------------------------------------------------------------------|-------------------|-------------------------|-------------------|------------------|-----------------------|-----------------------|
| NFI - Request additional materials