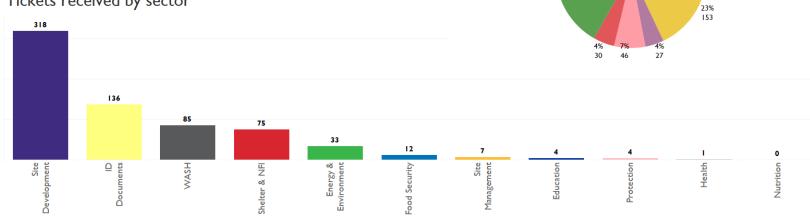

#### Tickets received by sector

February 2024

70 tickets received

tickets closed on the spot

tickets referred to relevant actors

responses given by relevant actors

0 (0.0% replies considered resolved by