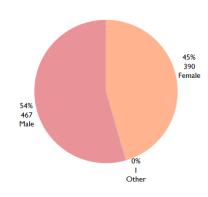

on family    | 9                   | 0                              | 9                 | 0                | 0                     | 0.0%                  |
| Bathing Station - Requested                              | 7                   | 0                              | 7                 | 0                | 0                     | 0.0%                  |
| Damage to shelter - Shelter damaged by weather           | 6                   | 0                              | 6                 | 0                | 0                     | 0.0%                  |
| Requested for Information                                | 5                   | 5                              | 0                 | 0                | 0                     | 0.0%                  |

#### Tickets received by gender



#### Tickets received by age group



#### Top unresolved tickets (from replies given)







February 2024

Total



1,067



757 tickets closed on the spot



310 tickets referred to relevant actors



304
responses given by relevant actors



201 (66.1%)

replies considered resolved by beneficiaries

#### Top tickets received this month

| Ticket Description                                                 | Total<br>Received | Closed on<br>the Spot | Total<br>Referred | Total<br>Replies | Resolved<br>Replies # | Resolved<br>Replies % |
|--------------------------------------------------------------------|-------------------|-----------------------|-------------------|------------------|-----------------------|-----------------------|
| NFI - Request additional materials