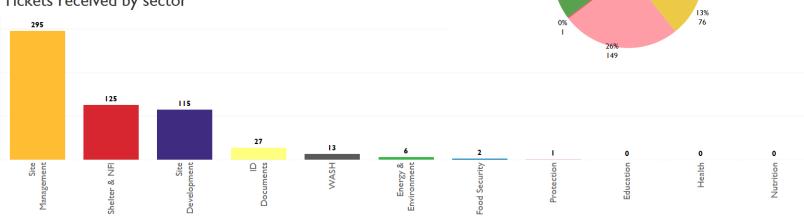

#### Tickets received by age group

Top unresolved tickets (from replies given)

Tickets received by sector

No unresolved replies

1,246 tickets received

269 tickets closed on the spot

tickets referred to relevant actors