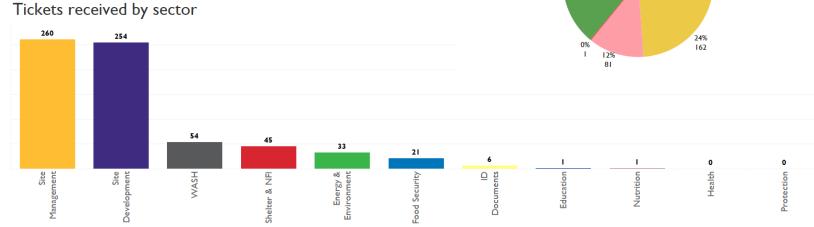

#### Tickets received by age group

Top unresolved tickets (from replies given)

Tickets received by sector

No unresolved replies

1,246 tickets received

269 tickets closed on the spot

tickets referred to relevant actors

#### Tickets received by sector

February 2024

70 tickets received

tickets closed on the spot

tickets referred to relevant actors

responses given by relevant actors

0 (0.0% replies considered resolved by