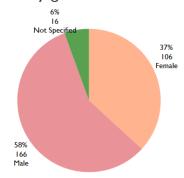

ted                                        | 4                   | 0                     | 4                 | 7                | 4                     | 57.1%                 |
| Latrine - New toilet requested                             | 4                   | 0                     | 4                 | 2                | 0                     | 0.0%                  |
| SCOPE Card - Lost                                          | 2                   | 0                     | 2                 | 0                | 0                     | 0.0%                  |
|                                                            |                     |                       |                   |                  |                       |                       |

#### Tickets received by gender



#### Tickets received by age group



#### Top unresolved tickets (from replies given)

| Ticket Description                                            |   |
|---------------------------------------------------------------|---|
| Pathway - Damaged, broken, or needs improvement               | 8 |
| Pathway - Requested                                           | 3 |
| Drainage Cover (Slab) - Damaged, broken, or needs improvement | 2 |
| Lamp post or Street light - Requested                         | 2 |
| Latrine - New toilet requested                                | 2 |
| Slope Protection (erosion) - Requested                        | 2 |
| Drainage Cover (Slab) - Requested                             | 1 |
| Stairs - Requested                                            | 1 |
| Trash Di