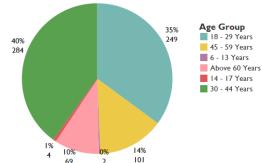

#### Tickets received by age group

Top unresolved tickets (from replies given)

Tickets received by sector

No unresolved replies

1,246 tickets received

269 tickets closed on the spot

tickets referred to relevant actors