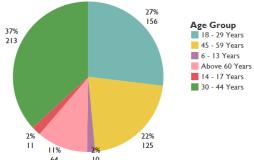

#### Tickets received by age group

Top unresolved tickets (from replies given)

Tickets received by sector

No unresolved replies

1,246 tickets received

269 tickets closed on the spot

tickets referred to relevant actors

#### Tickets received by age group