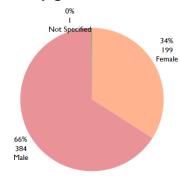

| 6                 | 0                        | 6                 | 2                | 1                     | 50.0%                 |
| Cash for Work - Has not been enrolled                              | 6                 | 0                        | 6                 | 7                | 2                     | 28.6%                 |
| Pathway - Requested                                                | 5                 | 0                        | 5                 | 5                | 0                     | 0.0%                  |
| Pathway - Damaged, broken, or needs improvement                    | 5                 | 0                        | 5                 | 3                | 0                     | 0.0%                  |

#### Tickets received by gender



#### Tickets received by age group



#### Top unresolved tickets (from replies given)







## **Monthly Camp Report - Camp 20 Ext**

February 2024

Total



650 tickets received



342 tickets closed on the spot



308 tickets referred to relevant actors



responses given by relevant actors



replies considered resolved by

beneficiaries

#### Top tickets received this month

| Ticket Description                                                                                | Total F<br>Received | Closed on<br>the Spot | Total<br>Referred | Total<br>Replies | Resolved<br>Replies # | Resolved<br>Replies % |
|---------------------------------------------------------------------------------------------------|---------------------|-----------------------|-------------------|------------