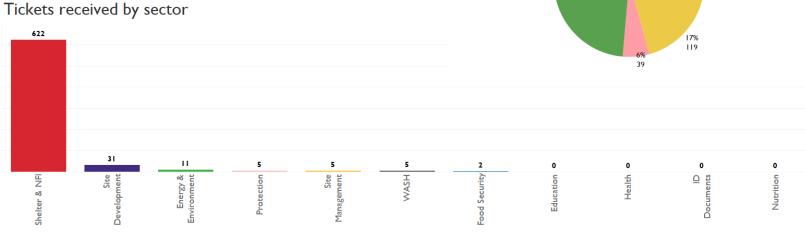

749 tickets received

199 tickets closed on the spot

550 tickets referred to relevant actors

277
responses given by relevant actors

Top tickets received this month

| Total F<br>Received | Closed on the Spot | Total<br>Referred                  | Total<br>Replies                                                                                                                                                                                                                                                                                                                                                                                                                                                                                                                                                                                               | Resolved<br>Replies #                                                                                                                                                                                                                                                                                                                                                                                                                                                                                                                                                                                                                                                                                                                                                                                                                                                                                                                                                                                                                                                                                                                                                                                                                                                                                                                                                                                                                                                                                                                                                                                                                                                                                                                                                                                                                                                                                                                                                                                                                                                                                   | Resolved<br>Replies %                                                                                                                                                                                                                                                                                                                                                                                                                                                                                                                                                                                                                                                                                                                                                                                                                                             |
|---------------------|--------------------|------------------------------------|----------------------------------------------------------------------------------------------------------------------------------------------------------------------------------------------------------------------------------------------------------------------------------------------------------------------------------------------------------------------------------------------------------------------------------------------------------------------------------------------------------------------------------------------------------------------------------------------------------------|---------------------------------------------------------------------------------------------------------------------------------------------------------------------------------------------------------------------------------------------------------------------------------------------------------------------------------------------------------------------------------------------------------------------------------------------------------------------------------------------------------------------------------------------------------------------------------------------------------------------------------------------------------------------------------------------------------------------------------------------------------------------------------------------------------------------------------------------------------------------------------------------------------------------------------------------------------------------------------------------------------------------------------------------------------------------------------------------------------------------------------------------------------------------------------------------------------------------------------------------------------------------------------------------------------------------------------------------------------------------------------------------------------------------------------------------------------------------------------------------------------------------------------------------------------------------------------------------------------------------------------------------------------------------------------------------------------------------------------------------------------------------------------------------------------------------------------------------------------------------------------------------------------------------------------------------------------------------------------------------------------------------------------------------------------------------------------------------------------|-------------------------------------------------------------------------------------------------------------------------------------------------------------------------------------------------------------------------------------------------------------------------------------------------------------------------------------------------------------------------------------------------------------------------------------------------------------------------------------------------------------------------------------------------------------------------------------------------------------------------------------------------------------------------------------------------------------------------------------------------------------------------------------------------------------------------------------------------------------------|
| 213                 | 0                  | 213                                | 152                                                                                                                                                                                                                                                                                                                                                                                                                                                                                                                                                                                                            | 152                                                                                                                                                                                                                                                                                                                                                                                                                                                                                                                                                                                                                                                                                                                                                                                                                                                                                                                                                                                                                                                                                                                                                                                                                                                                                                                                                                                                                                                                                                                                                                                                                                                                                                                                                                                                                                                                                                                                                                                                                                                                                                     | 100.0%                                                                                                                                                                                                                                                                                                                                                                                                                                                                                                                                                                                                                                                                                                                                                                                                                                                            |
| 131                 | 0                  | 131                                | 65                                                                                                                                                                                                                                                                                                                                                                                                                                                                                                                                                                                                             | 65                                                                                                                                                                                                                                                                                                                                                                                                                                                                                                                                                                                                                                                                                                                                                                                                                                                                                                                                                                                                                                                                                                                                                                                                                                                                                                                                                                                                                                                                                                                                                                                                                                                                                                                                                                                                                                                                                                                                                                                                                                                                                                      | 100.0%                                                                                                                                                                                                                                                                                                                                                                                                                                                                                                                                                                                                                                                                                                                                                                                                                                                            |
| 112                 | 112                | 0                                  | 0                                                                                                                                                                                                                                                                                                                                                                                                                                                                                                                                                                                                              | 0                                                                                                                                                                                                                                                                                                                                                                                                                                                                                                                                                                                                                                                                                                                                                                                                                                                                                                                                                                                                                                                                                                                                                                                                                                                                                                                                                                                                                                                                                                                                                                                                                                                                                                                                                                                                                                                                                                                                                                                                                                                                                                       | 0.0%                                                                                                                                                                                                                                                                                                                                                                                                                                                                                                                                                                                                                                                                                                                                                                                                                                                              |
| 61                  | 0                  | 61                                 | 16                                                                                                                                                                                                                                                                                                                                                                                                                                                                                                                                                                                                             | 16                                                                                                                                                                                                                                                                                                                                                                                                                                                                                                                                                                                                                                                                                                                                                                                                                                                                                                                                                                                                                                                                                                                                                                                                                                                                                                                                                                                                                                                                                                                                                                                                                                                                                                                                                                                                                                                                                                                                                                                                                                                                                                      | 100.0%                                                                                                                                                                                                                                                                                                                                                                                                                                                                                                                                                                                                                                                                                                                                                                                                                                                            |
| 47                  | 47                 | 0                                  | 0                                                                                                                                                                                                                                                                                                                                                                                                                                                                                                                                                                                                              | 0                                                                                                                                                                                                                                                                                                                                                                                                                                                                                                                                                                                                                                                                                                                                                                                                                                                                                                                                                                                                                                                                                                                                                                                                                                                                                                                                                                                                                                                                                                                                                                                                                                                                                                                                                                                                                                                                                                                                                                                                                                                                                                       | 0.0%                                                                                                                                                                                                                                                                                                                                                                                                                                                                                                                                                                                                                                                                                                                                                                                                                                                              |
| 26                  | 26                 | 0                                  | 0                                                                                                                                                                                                                                                                                                                                                                                                                                                                                                                                                                                                              | 0                                                                                                                                                                                                                                                                                                                                                                                                                                                                                                                                                                                                                                                                                                                                                                                                                                                                                                                                                                                                                                                                                                                                                                                                                                                                                                                                                                                                                                                                                                                                                                                                                                                                                                                                                                                                                                                                                                                                                                                                                                                                                                       | 0.0%                                                                                                                                                                                                                                                                                                                                                                                                                                                                                                                                                                                                                                                                                                                                                                                                                                                              |
| 26                  | 0                  | 26                                 | 2                                                                                                                                                                                                                                                                                                                                                                                                                                                                                                                                                                                                              | 2                                                                                                                                                                                                                                                                                                                                                                                                                                                                                                                                                                                                                                                                                                                                                                                                                                                                                                                                                                                                                                                                                                                                                                                                                                                                                                                                                                                                                                                                                                                                                                                                                                                                                                                                                                                                                                                                                                                                                                                                                                                                                                       | 100.0%                                                                                                                                                                                                                                                                                                                                                                                                                                                                                                                                                                                                                                                                                                                                                                                                                                                            |
| 19                  | 0                  | 19                                 | 0                                                                                                                                                                                                                                                                                                                                                                                                                                                                                                                                                                                                              | 0                                                                                                                                                                                                                                                                                                                                                                                                                                                                                                                                                                                                                                                                                                                                                                                                                                                                                                                                                                                                                                                                                                                                                                                                                                                                                                                                                                                                                                                                                                                                                                                                                                                                                                                                                                                                                                                                                                                                                                                                                                                                                                       | 0.0%                                                                                                                                                                                                                                                                                                                                                                                                                                                                                                                                                                                                                                                                                                                                                                                                                                                              |
| 14                  | 0                  | 14                                 | 0                                                                                                                                                                                                                                                                                                                                                                                                                                                                                                                                                                                                              | 0                                                                                                                                                                                                                                                                                                                                                                                                                                                                                                                                                                                                                                                                                                                                                                                                                                                                                                                                                                                                                                                                                                                                                                                                                                                                                                                                                                                                                                                                                                                                                                                                                                                                                                                                                                                                                                                                                                                                                                                                                                                                                                       | 0.0%                                                                                                                                                                                                                                                                                                                                                                                                                                                                                                                                                                                                                                                                                                                                                                                                                                                              |
| 13                  | 13                 | 0                                  | 0                                                                                                                                                                                                                                                                                                                                                                                                                                                                                                                                                                                                              | 0                                                                                                                                                                                                                                                                                                                                                                                                                                                                                                                                                                                                                                                                                                                                                                                                                                                                                                                                                                                                                                                                                                                                                                                                                                                                                                                                                                                                                                                                                                                                                                                                                                                                                                                                                                                                                                                                                                                                                                                                                                                                                                       | 0.0%                                                                                                                                                                                                                                                                                                                                                                                                                                                                                                                                                                                                                                                                                                                                                                                                                                                              |
| 9                   | 0                  | 9                                  | 0                                                                                                                                                                                                                                                                                                                                                                                                                                                                                                                                                                                                              | 0                                                                                                                                                                                                                                                                                                                                                                                                                                                                                                                                                                                                                                                                                                                                                                                                                                                                                                                                                                                                                                                                                                                                                                                                                                                                                                                                                                                                                                                                                                                                                                                                                                                                                                                                                                                                                                                                                                                                                                                                                                                                                                       | 0.0%                                                                                                                                                                                                                                                                                                                                                                                                                                                                                                                                                                                                                                                                                                                                                                                                                                                              |
| 7                   | 0                  | 7                                  | 18                                                                                                                                                                                                                                                                                                                                                                                                                                                                                                                                                                                                             | 18                                                                                                                                                                                                                                                                                                                                                                                                                                                                                                                                                                                                                                                                                                                                                                                                                                                                                                                                                                                                                                                                                                                                                                                                                                                                                                                                                                                                                                                                                                                                                                                                                                                                                                                                                                                                                                                                                                                                                                                                                                                                                                      | 100.0%                                                                                                                                                                                                                                                                                                                                                                                                                                                                                                                                                                                                                                                                                                                                                                                                                                                            |
| 7                   | 0                  | 7                                  | 0                                                                                                                                                                                                                                                                                                                                                                                                                                                                                                                                                                                                              | 0                                                                                                                                                                                                                                                                                                                                                                                                                                                                                                                                                                                                                                                                                                                                                                                                                                                                                                                                                                                                                                                                                                                                                                                                                                                                                                                                                                                                                                                                                                                                                                                                                                                                                                                                                                                                                                                                                                                                                                                                                                                                                                       | 0.0%                                                                                                                                                                                                                                                                                                                                                                                                                                                                                                                                                                                                                                                                                                                                                                                                                                                              |
| 7                   | 0                  | 7                                  | 2                                                                                                                                                                                                                                                                                                                                                                                                                                                                                                                                                                                                              | 2                                                                                                                                                                                                                                                                                                                                                                                                                                                                                                                                                                                                                                                                                                                                                                                                                                                                                                                                                                                                                                                                                                                                                                                                                                                                                                                                                                                                                                                                                                                                                                                                                                                                                                                                                                                                                                                                                                                                                                                                                                                                                                       | 100.0%                                                                                                                                                                                                                                                                                                                                                                                                                                                                                                                                                                                                                                                                                                                                                                                                                                                            |
| 7                   | 0                  | 7                                  | 0                                                                                                                                                                                                                                                                                                                                                                                                                                                                                                                                                                                                              | 0                                                                                                                                                                                                                                                                                                                                                                                                                                                                                                                                                                                                                                                                                                                                                                                                                                                                                                                                                                                                                                                                                                                                                                                                                                                                                                                                                                                                                                                                                                                                                                                                                                                                                                                                                                                                                                                                                                                                                                                                                                                                                                       | 0.0%                                                                                                                                                                                                                                                                                                                                                                                                                                                                                                                                                                                                                                                                                                                                                                                                                                                              |
| 6                   | 0                  | 6                                  | 0                                                                                                                                                                                                                                                                                                                                                                                                                                                                                                                                                                                                              | 0                                                                                                                                                                                                                                                                                                                                                                                                                                                                                                                                                                                                                                                                                                                                                                                                                                                                                                                                                                                                                                                                                                                                                                                                                                                                                                                                                                                                                                                                                                                                                                                                                                                                                                                                                                                                                                                                                                                                                                                                                                                                                                       | 0.0%                                                                                                                                                                                                                                                                                                                                                                                                                                                                                                                                                                                                                                                                                                                                                                                                                                                              |
| 5                   | 0                  | 5                                  | 0                                                                                                                                                                                                                                                                                                                                                                                                                                                                                                                                                                                                              | 0                                                                                                                                                                                                                                                                                                                                                                                                                                                                                                                                                                                                                                                                                                                                                                                                                                                                                                                                                                                                                                                                                                                                                                                                                                                                                                                                                                                                                                                                                                                                                                                                                                                                                                                                                                                                                                                                                                                                                                                                                                                                                                       | 0.0%                                                                                                                                                                                                                                                                                                                                                                                                                                                                                                                                                                                                                                                                                                                                                                                                                                                              |
|                     | Received = 213     | Received F Closed on the Spot  213 | Received         Closed on the Spot         Referred           213         0         213           131         0         131           112         112         0           61         0         61           47         47         0           26         26         0           26         0         26           19         0         19           14         0         14           13         13         0           9         0         9           7         0         7           7         0         7           7         0         7           7         0         7           6         0         6 | Received Fine the Spot th | Received Fixed spot the Spot         Referred Replies         Replies #           213         0         213         152         152           131         0         131         65         65           112         112         0         0         0           61         0         61         16         16           47         47         0         0         0           26         26         2         2         2           19         0         19         0         0           14         0         14         0         0           13         13         0         0         0           9         0         9         0         0           7         0         7         18         18           7         0         7         2         2           7         0         7         0         0           6         0         6         0         0 |