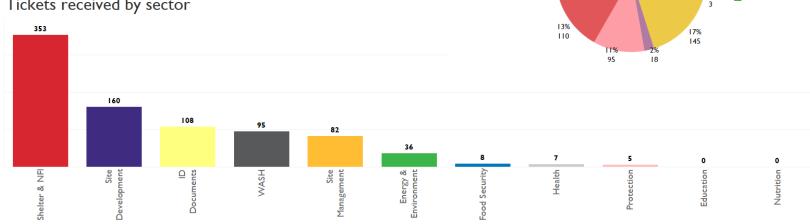

#### Tickets received by age group

Top unresolved tickets (from replies given)

Tickets received by sector

No unresolved replies

1,246 tickets received

269 tickets closed on the spot

tickets referred to relevant actors

#### Tickets received by age group