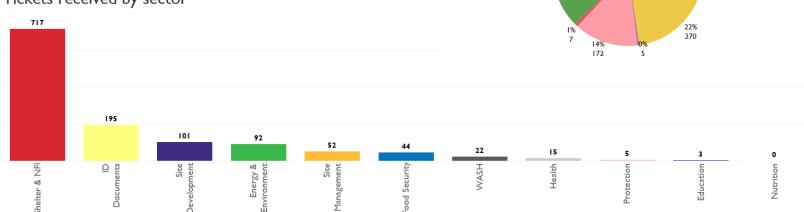

#### Tickets received by age group

Top unresolved tickets (from replies given)

Tickets received by sector

No unresolved replies

1,246 tickets received

269 tickets closed on the spot

tickets referred to relevant actors

#### Tickets received by sector

February 2024

70 tickets received

tickets closed on the spot

tickets referred to relevant actors

responses given by relevant actors

0 (0.0% replies considered resolved by