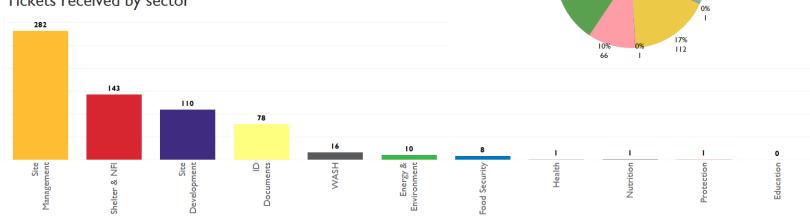

#### Tickets received by age group

Top unresolved tickets (from replies given)

Tickets received by sector

No unresolved replies

1,246 tickets received

269 tickets closed on the spot

tickets referred to relevant actors

#### Tickets received by sector

February 2024

70 tickets received

tickets closed on the spot

tickets referred to relevant actors

responses given by relevant actors

0 (0.0% replies considered resolved by