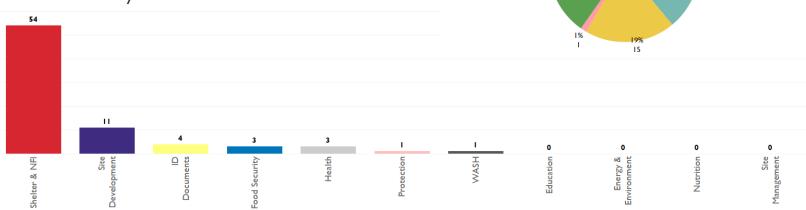

#### Tickets received by sector

February 2024

70 tickets received

tickets closed on the spot

tickets referred to relevant actors

responses given by relevant actors

0 (0.0% replies considered resolved by