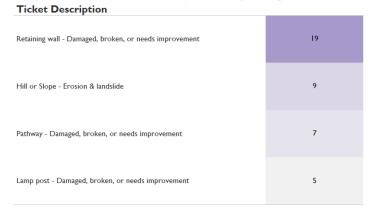

#### Top tickets received this month

| Ticket Description                                           | Total F<br>Received | Closed on<br>the Spot | Total<br>Referred | Total<br>Replies | Resolved<br>Replies # | Resolved<br>Replies % |
|--------------------------------------------------------------|---------------------|-----------------------|-------------------|------------------|-----------------------|-----------------------|
| Damage to shelter - Shelter damaged over time                | 590                 | 0                     | 590               | 0                | 0                     | 0.0%                  |
| Requested for Information                                    | 181                 | 181                   | 0                 | 0                | 0                     | 0.0%                  |
| Damage to shelter - Shelter damaged by weather               | 87                  | 0                     | 87                | 0                | 0                     | 0.0%                  |
| LPG Gas - Not enough for family                              | 86                  | 86                    | 0                 | 0                | 0                     | 0.0%                  |
| Retaining wall - Damaged, broken, or needs improvement       | 77                  | 0                     | 77                | 0                | 0                     | 0.0%                  |
| Relocation & Repatriation - Relocation from another camp     | 33                  | 0                     | 33                | 0                | 0                     | 0.0%                  |
| Request for fresh food enlistment - Requested for fresh food | 17                  | 0                     | 17                | 0                | 0                     | 0.0%                  |
| Address verification - Shelter level                         | 14                  | 0                     | 14                | 0                | 0                     | 0.0%                  |
| Shelter Materials - Waited too long at distribution          | 10                  | 0                     | 10                | 0                | 0                     | 0.0%                  |
| Health book - Requests for new health book                   | 10                  | 0                     | 10                | 0                | 0                     | 0.0%                  |
| Change of Registration information - New Registration        | 10                  | 0                     | 10                | 0                | 0                     | 0.0%                  |
| Relocation & Repatriation - Relocation to another camp       | 9                   | 0                     | 9                 | 0                | 0                     | 0.0%                  |
| Latrine - Needs desludging                                   | 8                   | 0                     | 8                 | 0                | 0                     | 0.0%                  |
| Community Conflict - Land & shelter extension                | 7                   | 0                     | 7                 | 0                | 0                     | 0.0%                  |
| Water tap & Tubewell - Not Working                           | 5                   | 0                     | 5                 | 0                | 0                     | 0.0%                  |
| Protection Referral                                          | 5                   | 0                     | 5                 | 0                | 0                     | 0.0%                  |
| Cooking Stove - Did not receive                              | 5                   | 0                     | 5                 | 0                | 0                     | 0.0%                  |