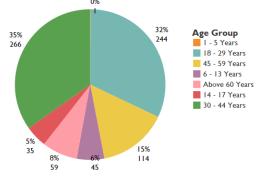

#### Tickets received by age group

Top unresolved tickets (from replies given)

Tickets received by sector

No unresolved replies

1,246 tickets received

269 tickets closed on the spot

tickets referred to relevant actors

#### Tickets received by age group