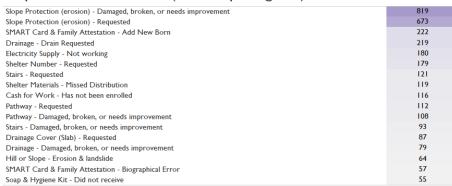

749 tickets received

199 tickets closed on the spot

550 tickets referred to relevant actors

277
responses given by relevant actors

Top tickets received this month

| Total F<br>Received | Closed on the Spot | Total<br>Referred                  | Total<br>Replies                                                                                                                                                                                                                                                                                                                                                                                                                                                                                                                                                                                               | Resolved<br>Replies #                                                                                                                                                                                                                                                                                                                                                                                                                                                                                                                                                                                                                                                                                                                                                                                                                                                                                                                                                                                                                                                                                                                                                                                                                                                                                                                                                                                                                                                                                                                                                                                                                                                                                                                                                                                                                                                                                                                                                                                                                                                                                   | Resolved<br>Replies %                                                                                                                                                                                                                                                                                                                                                                                                                                                                                                                                                                                                                                                                                                                                                                                                                                             |
|---------------------|--------------------|------------------------------------|----------------------------------------------------------------------------------------------------------------------------------------------------------------------------------------------------------------------------------------------------------------------------------------------------------------------------------------------------------------------------------------------------------------------------------------------------------------------------------------------------------------------------------------------------------------------------------------------------------------|---------------------------------------------------------------------------------------------------------------------------------------------------------------------------------------------------------------------------------------------------------------------------------------------------------------------------------------------------------------------------------------------------------------------------------------------------------------------------------------------------------------------------------------------------------------------------------------------------------------------------------------------------------------------------------------------------------------------------------------------------------------------------------------------------------------------------------------------------------------------------------------------------------------------------------------------------------------------------------------------------------------------------------------------------------------------------------------------------------------------------------------------------------------------------------------------------------------------------------------------------------------------------------------------------------------------------------------------------------------------------------------------------------------------------------------------------------------------------------------------------------------------------------------------------------------------------------------------------------------------------------------------------------------------------------------------------------------------------------------------------------------------------------------------------------------------------------------------------------------------------------------------------------------------------------------------------------------------------------------------------------------------------------------------------------------------------------------------------------|-------------------------------------------------------------------------------------------------------------------------------------------------------------------------------------------------------------------------------------------------------------------------------------------------------------------------------------------------------------------------------------------------------------------------------------------------------------------------------------------------------------------------------------------------------------------------------------------------------------------------------------------------------------------------------------------------------------------------------------------------------------------------------------------------------------------------------------------------------------------|
| 213                 | 0                  | 213                                | 152                                                                                                                                                                                                                                                                                                                                                                                                                                                                                                                                                                                                            | 152                                                                                                                                                                                                                                                                                                                                                                                                                                                                                                                                                                                                                                                                                                                                                                                                                                                                                                                                                                                                                                                                                                                                                                                                                                                                                                                                                                                                                                                                                                                                                                                                                                                                                                                                                                                                                                                                                                                                                                                                                                                                                                     | 100.0%                                                                                                                                                                                                                                                                                                                                                                                                                                                                                                                                                                                                                                                                                                                                                                                                                                                            |
| 131                 | 0                  | 131                                | 65                                                                                                                                                                                                                                                                                                                                                                                                                                                                                                                                                                                                             | 65                                                                                                                                                                                                                                                                                                                                                                                                                                                                                                                                                                                                                                                                                                                                                                                                                                                                                                                                                                                                                                                                                                                                                                                                                                                                                                                                                                                                                                                                                                                                                                                                                                                                                                                                                                                                                                                                                                                                                                                                                                                                                                      | 100.0%                                                                                                                                                                                                                                                                                                                                                                                                                                                                                                                                                                                                                                                                                                                                                                                                                                                            |
| 112                 | 112                | 0                                  | 0                                                                                                                                                                                                                                                                                                                                                                                                                                                                                                                                                                                                              | 0                                                                                                                                                                                                                                                                                                                                                                                                                                                                                                                                                                                                                                                                                                                                                                                                                                                                                                                                                                                                                                                                                                                                                                                                                                                                                                                                                                                                                                                                                                                                                                                                                                                                                                                                                                                                                                                                                                                                                                                                                                                                                                       | 0.0%                                                                                                                                                                                                                                                                                                                                                                                                                                                                                                                                                                                                                                                                                                                                                                                                                                                              |
| 61                  | 0                  | 61                                 | 16                                                                                                                                                                                                                                                                                                                                                                                                                                                                                                                                                                                                             | 16                                                                                                                                                                                                                                                                                                                                                                                                                                                                                                                                                                                                                                                                                                                                                                                                                                                                                                                                                                                                                                                                                                                                                                                                                                                                                                                                                                                                                                                                                                                                                                                                                                                                                                                                                                                                                                                                                                                                                                                                                                                                                                      | 100.0%                                                                                                                                                                                                                                                                                                                                                                                                                                                                                                                                                                                                                                                                                                                                                                                                                                                            |
| 47                  | 47                 | 0                                  | 0                                                                                                                                                                                                                                                                                                                                                                                                                                                                                                                                                                                                              | 0                                                                                                                                                                                                                                                                                                                                                                                                                                                                                                                                                                                                                                                                                                                                                                                                                                                                                                                                                                                                                                                                                                                                                                                                                                                                                                                                                                                                                                                                                                                                                                                                                                                                                                                                                                                                                                                                                                                                                                                                                                                                                                       | 0.0%                                                                                                                                                                                                                                                                                                                                                                                                                                                                                                                                                                                                                                                                                                                                                                                                                                                              |
| 26                  | 26                 | 0                                  | 0                                                                                                                                                                                                                                                                                                                                                                                                                                                                                                                                                                                                              | 0                                                                                                                                                                                                                                                                                                                                                                                                                                                                                                                                                                                                                                                                                                                                                                                                                                                                                                                                                                                                                                                                                                                                                                                                                                                                                                                                                                                                                                                                                                                                                                                                                                                                                                                                                                                                                                                                                                                                                                                                                                                                                                       | 0.0%                                                                                                                                                                                                                                                                                                                                                                                                                                                                                                                                                                                                                                                                                                                                                                                                                                                              |
| 26                  | 0                  | 26                                 | 2                                                                                                                                                                                                                                                                                                                                                                                                                                                                                                                                                                                                              | 2                                                                                                                                                                                                                                                                                                                                                                                                                                                                                                                                                                                                                                                                                                                                                                                                                                                                                                                                                                                                                                                                                                                                                                                                                                                                                                                                                                                                                                                                                                                                                                                                                                                                                                                                                                                                                                                                                                                                                                                                                                                                                                       | 100.0%                                                                                                                                                                                                                                                                                                                                                                                                                                                                                                                                                                                                                                                                                                                                                                                                                                                            |
| 19                  | 0                  | 19                                 | 0                                                                                                                                                                                                                                                                                                                                                                                                                                                                                                                                                                                                              | 0                                                                                                                                                                                                                                                                                                                                                                                                                                                                                                                                                                                                                                                                                                                                                                                                                                                                                                                                                                                                                                                                                                                                                                                                                                                                                                                                                                                                                                                                                                                                                                                                                                                                                                                                                                                                                                                                                                                                                                                                                                                                                                       | 0.0%                                                                                                                                                                                                                                                                                                                                                                                                                                                                                                                                                                                                                                                                                                                                                                                                                                                              |
| 14                  | 0                  | 14                                 | 0                                                                                                                                                                                                                                                                                                                                                                                                                                                                                                                                                                                                              | 0                                                                                                                                                                                                                                                                                                                                                                                                                                                                                                                                                                                                                                                                                                                                                                                                                                                                                                                                                                                                                                                                                                                                                                                                                                                                                                                                                                                                                                                                                                                                                                                                                                                                                                                                                                                                                                                                                                                                                                                                                                                                                                       | 0.0%                                                                                                                                                                                                                                                                                                                                                                                                                                                                                                                                                                                                                                                                                                                                                                                                                                                              |
| 13                  | 13                 | 0                                  | 0                                                                                                                                                                                                                                                                                                                                                                                                                                                                                                                                                                                                              | 0                                                                                                                                                                                                                                                                                                                                                                                                                                                                                                                                                                                                                                                                                                                                                                                                                                                                                                                                                                                                                                                                                                                                                                                                                                                                                                                                                                                                                                                                                                                                                                                                                                                                                                                                                                                                                                                                                                                                                                                                                                                                                                       | 0.0%                                                                                                                                                                                                                                                                                                                                                                                                                                                                                                                                                                                                                                                                                                                                                                                                                                                              |
| 9                   | 0                  | 9                                  | 0                                                                                                                                                                                                                                                                                                                                                                                                                                                                                                                                                                                                              | 0                                                                                                                                                                                                                                                                                                                                                                                                                                                                                                                                                                                                                                                                                                                                                                                                                                                                                                                                                                                                                                                                                                                                                                                                                                                                                                                                                                                                                                                                                                                                                                                                                                                                                                                                                                                                                                                                                                                                                                                                                                                                                                       | 0.0%                                                                                                                                                                                                                                                                                                                                                                                                                                                                                                                                                                                                                                                                                                                                                                                                                                                              |
| 7                   | 0                  | 7                                  | 18                                                                                                                                                                                                                                                                                                                                                                                                                                                                                                                                                                                                             | 18                                                                                                                                                                                                                                                                                                                                                                                                                                                                                                                                                                                                                                                                                                                                                                                                                                                                                                                                                                                                                                                                                                                                                                                                                                                                                                                                                                                                                                                                                                                                                                                                                                                                                                                                                                                                                                                                                                                                                                                                                                                                                                      | 100.0%                                                                                                                                                                                                                                                                                                                                                                                                                                                                                                                                                                                                                                                                                                                                                                                                                                                            |
| 7                   | 0                  | 7                                  | 0                                                                                                                                                                                                                                                                                                                                                                                                                                                                                                                                                                                                              | 0                                                                                                                                                                                                                                                                                                                                                                                                                                                                                                                                                                                                                                                                                                                                                                                                                                                                                                                                                                                                                                                                                                                                                                                                                                                                                                                                                                                                                                                                                                                                                                                                                                                                                                                                                                                                                                                                                                                                                                                                                                                                                                       | 0.0%                                                                                                                                                                                                                                                                                                                                                                                                                                                                                                                                                                                                                                                                                                                                                                                                                                                              |
| 7                   | 0                  | 7                                  | 2                                                                                                                                                                                                                                                                                                                                                                                                                                                                                                                                                                                                              | 2                                                                                                                                                                                                                                                                                                                                                                                                                                                                                                                                                                                                                                                                                                                                                                                                                                                                                                                                                                                                                                                                                                                                                                                                                                                                                                                                                                                                                                                                                                                                                                                                                                                                                                                                                                                                                                                                                                                                                                                                                                                                                                       | 100.0%                                                                                                                                                                                                                                                                                                                                                                                                                                                                                                                                                                                                                                                                                                                                                                                                                                                            |
| 7                   | 0                  | 7                                  | 0                                                                                                                                                                                                                                                                                                                                                                                                                                                                                                                                                                                                              | 0                                                                                                                                                                                                                                                                                                                                                                                                                                                                                                                                                                                                                                                                                                                                                                                                                                                                                                                                                                                                                                                                                                                                                                                                                                                                                                                                                                                                                                                                                                                                                                                                                                                                                                                                                                                                                                                                                                                                                                                                                                                                                                       | 0.0%                                                                                                                                                                                                                                                                                                                                                                                                                                                                                                                                                                                                                                                                                                                                                                                                                                                              |
| 6                   | 0                  | 6                                  | 0                                                                                                                                                                                                                                                                                                                                                                                                                                                                                                                                                                                                              | 0                                                                                                                                                                                                                                                                                                                                                                                                                                                                                                                                                                                                                                                                                                                                                                                                                                                                                                                                                                                                                                                                                                                                                                                                                                                                                                                                                                                                                                                                                                                                                                                                                                                                                                                                                                                                                                                                                                                                                                                                                                                                                                       | 0.0%                                                                                                                                                                                                                                                                                                                                                                                                                                                                                                                                                                                                                                                                                                                                                                                                                                                              |
| 5                   | 0                  | 5                                  | 0                                                                                                                                                                                                                                                                                                                                                                                                                                                                                                                                                                                                              | 0                                                                                                                                                                                                                                                                                                                                                                                                                                                                                                                                                                                                                                                                                                                                                                                                                                                                                                                                                                                                                                                                                                                                                                                                                                                                                                                                                                                                                                                                                                                                                                                                                                                                                                                                                                                                                                                                                                                                                                                                                                                                                                       | 0.0%                                                                                                                                                                                                                                                                                                                                                                                                                                                                                                                                                                                                                                                                                                                                                                                                                                                              |
|                     | Received = 213     | Received F Closed on the Spot  213 | Received         Closed on the Spot         Referred           213         0         213           131         0         131           112         112         0           61         0         61           47         47         0           26         26         0           26         0         26           19         0         19           14         0         14           13         13         0           9         0         9           7         0         7           7         0         7           7         0         7           7         0         7           6         0         6 | Received Fine the Spot th | Received Fixed spot the Spot         Referred Replies         Replies #           213         0         213         152         152           131         0         131         65         65           112         112         0         0         0           61         0         61         16         16           47         47         0         0         0           26         26         2         2         2           19         0         19         0         0           14         0         14         0         0           13         13         0         0         0           9         0         9         0         0           7         0         7         18         18           7         0         7         2         2           7         0         7         0         0           6         0         6         0         0 |