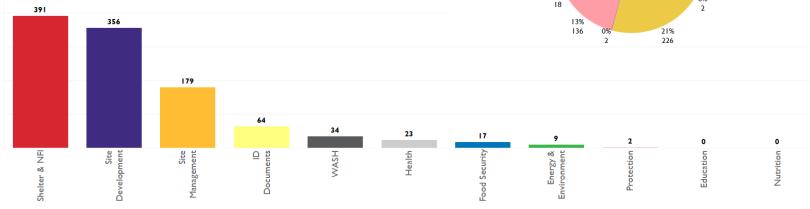

#### Tickets received by age group

Top unresolved tickets (from replies given)

Tickets received by sector

No unresolved replies

1,246 tickets received

269 tickets closed on the spot

tickets referred to relevant actors

#### Tickets received by sector

February 2024

70 tickets received

tickets closed on the spot

tickets referred to relevant actors

responses given by relevant actors

0 (0.0% replies considered resolved by