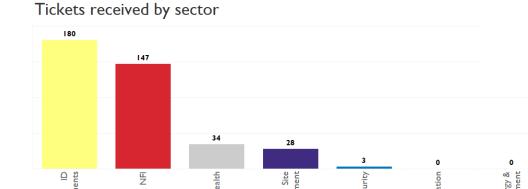

#### Tickets received by sector

February 2024

70 tickets received

tickets closed on the spot

tickets referred to relevant actors

responses given by relevant actors

0 (0.0% replies considered resolved by