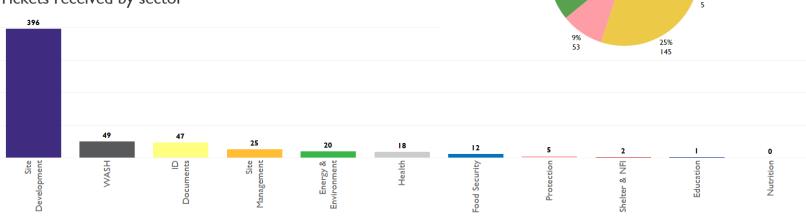

#### Tickets received by age group

Top unresolved tickets (from replies given)

Tickets received by sector

No unresolved replies

1,246 tickets received

269 tickets closed on the spot

tickets referred to relevant actors

#### Tickets received by sector

February 2024

70 tickets received

tickets closed on the spot

tickets referred to relevant actors

responses given by relevant actors

0 (0.0% replies considered resolved by