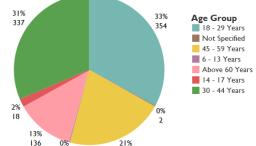

#### Tickets received by age group

Top unresolved tickets (from replies given)

Tickets received by sector

No unresolved replies

1,246 tickets received

269 tickets closed on the spot

tickets referred to relevant actors

#### Tickets received by age group