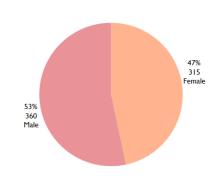

|
| Soap & Hygiene Kit - Not enough                      | 9                   | 9                     | 0                 | 0                | 0                     | 0.0%                  |
| Food distributions - Household has not received food | 9                   | 0                     | 9                 | 0                | 0                     | 0.0%                  |
| Drainage Cover (Slab) - Requested                    | 9                   | 0                     | 9                 | 0                | 0                     | 0.0%                  |
|                                                      |                     |                       |                   |                  |                       |                       |

#### Tickets received by gender



#### Tickets received by age group



#### Top unresolved tickets (from replies given)











796 tickets



356 tickets closed on the spot



440 tickets referred to relevant actors



624
responses given by relevant actors



195 (31.3%)

replies considered resolved by beneficiaries

#### Top tickets received this month

| Ticket Description                                                  | Total F<br>Received | Closed on<br>the Spot | Total<br>Referred | Total<br>Replies | Resolved<br>Replies # | Resolved<br>Replies % |
|---------------------------------------------------------------------|---------------------|-----------------------|-------------------|------------------|-----------------------|-----------------------|
| Cash for Work - Requested CfW