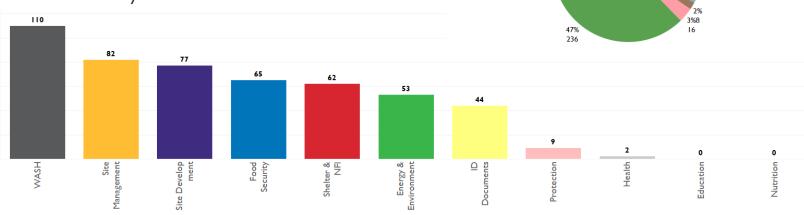

#### Tickets received by age group

Top unresolved tickets (from replies given)

Tickets received by sector

No unresolved replies

1,246 tickets received

269 tickets closed on the spot

tickets referred to relevant actors