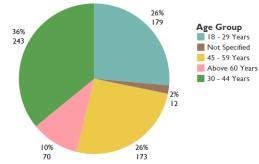

#### Tickets received by age group

Top unresolved tickets (from replies given)

Tickets received by sector

No unresolved replies

1,246 tickets received

269 tickets closed on the spot

tickets referred to relevant actors