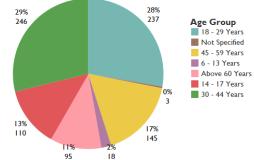

#### Tickets received by age group

Top unresolved tickets (from replies given)

Tickets received by sector

No unresolved replies

1,246 tickets received

269 tickets closed on the spot

tickets referred to relevant actors

#### Tickets received by age group