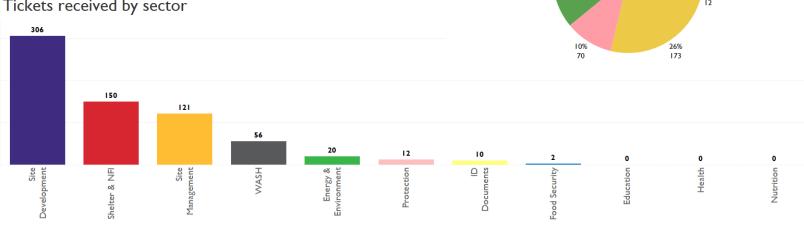

#### Tickets received by sector

February 2024

70 tickets received

tickets closed on the spot

tickets referred to relevant actors

responses given by relevant actors

0 (0.0% replies considered resolved by