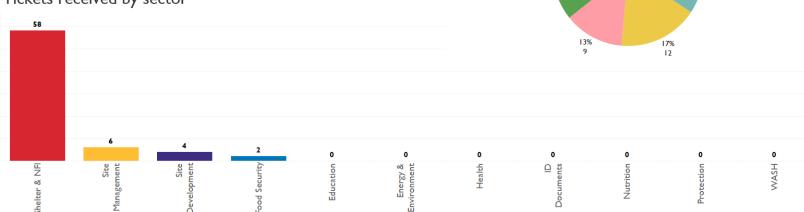

#### Tickets received by age group

Top unresolved tickets (from replies given)

Tickets received by sector

No unresolved replies

1,246 tickets received

269 tickets closed on the spot

tickets referred to relevant actors

#### Tickets received by sector

February 2024

70 tickets received

tickets closed on the spot

tickets referred to relevant actors

responses given by relevant actors

0 (0.0% replies considered resolved by