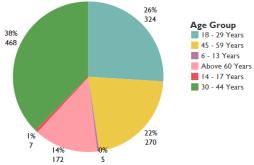

#### Tickets received by age group

Top unresolved tickets (from replies given)

Tickets received by sector

No unresolved replies

1,246 tickets received

269 tickets closed on the spot

tickets referred to relevant actors

#### Tickets received by age group