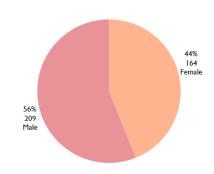

#### Top unresolved tickets (from replies given)

57%

12,921

Tickets received by gender

67 Not Specified

Other

42% 9,508

Female

#### Tickets received by gender