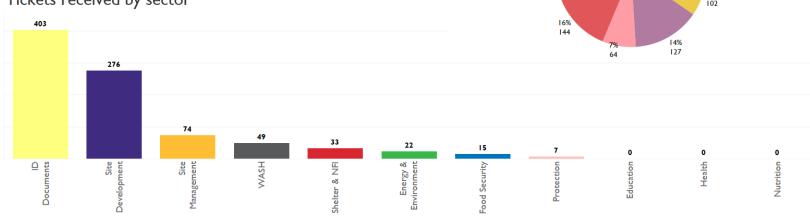

#### Tickets received by age group

Top unresolved tickets (from replies given)

Tickets received by sector

No unresolved replies

1,246 tickets received

269 tickets closed on the spot

tickets referred to relevant actors

#### Tickets received by sector

February 2024

70 tickets received

tickets closed on the spot

tickets referred to relevant actors

responses given by relevant actors

0 (0.0% replies considered resolved by