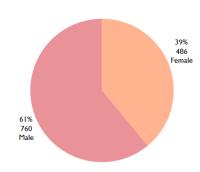

d & shelter extension                | 7                   | 0                     | 7                 | 0                | 0                     | 0.0%                  |
| Water tap & Tubewell - Not Working                           | 5                   | 0                     | 5                 | 0                | 0                     | 0.0%                  |
| Protection Referral                                          | 5                   | 0                     | 5                 | 0                | 0                     | 0.0%                  |
| Cooking Stove - Did not receive                              | 5                   | 0                     | 5                 | 0                | 0                     | 0.0%                  |

#### Tickets received by gender



#### Tickets received by age group



#### Top unresolved tickets (from replies given)

#### Tickets received by sector





February 2024



70 tickets received



tickets closed on the spot



tickets referred to relevant actors



responses given by relevant actors



0 (0.0% replies considered resolved by

#### Top tickets received this month

| ket Description                                                                                                                                   | Total F<br>Received | Closed on<br>the Spot | Total<br>Referred | Total<br>Replies | Resolved<br>Replies # |      |
|---------------------------------------------------------------------------------------------------------------------------------------------------|---------------------|-----------