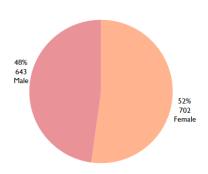

| 17                  | 0                              | 17                | 5                | 5                     | 100.0%                |
| Change of Registration information - New Registration        | 16                  | 0                              | 16                | 0                | 0                     | 0.0%                  |
| Relocation & Repatriation - Relocation from another camp     | 15                  | 0                              | 15                | 0                | 0                     | 0.0%                  |
| Latrine - New toilet requested                               | 13                  | 0                              | 13                | 0                | 0                     | 0.0%                  |

#### Tickets received by gender



#### Tickets received by age group



#### Top unresolved tickets (from replies given)







## **Monthly Camp Report - Camp 04 Ext.**

February 2024



280 tickets received



53 tickets closed on the spot



tickets referred to relevant actors



responses given by relevant actors



0 (0.0%)
replies considered
resolved by

No responses received

#### Top tickets received this month

| Ticket Description                                                      | Total <sub>=</sub><br>Received | Closed on<br>the Spot | Total<br>Referred | Total<br>Replies | Resolved<br>Replies # | Resolved<br>Replies % |
|-------------------------------------------------------------------------|--------------------------------|-----------------------|-------------------|------------------|-----------------