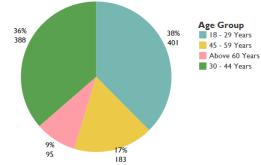

#### Tickets received by age group

Top unresolved tickets (from replies given)

Tickets received by sector

No unresolved replies

1,246 tickets received

269 tickets closed on the spot

tickets referred to relevant actors