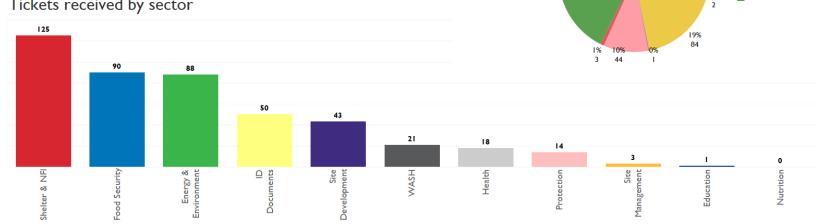

#### Tickets received by sector

February 2024

70 tickets received

tickets closed on the spot

tickets referred to relevant actors

responses given by relevant actors

0 (0.0% replies considered resolved by