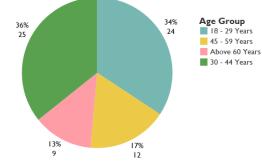

#### Tickets received by age group

Top unresolved tickets (from replies given)

Tickets received by sector

No unresolved replies

1,246 tickets received

269 tickets closed on the spot

tickets referred to relevant actors

#### Tickets received by age group