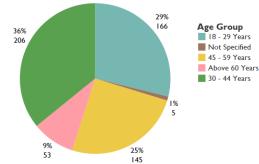

| 0                     | 10                | 0                | 0                     | 0.0%                  |
| Treatment - Better treatment                                       | 8                   | 0                     | 8                 | 0                | 0                     | 0.0%                  |
| Drainage & Cover - Drainage Cover Requested                        | 7                   | 0                     | 7                 | 0                | 0                     | 0.0%                  |
| Cash for Work - Requested CfW                                      | 6                   | 6                     | 0                 | 0                | 0                     | 0.0%                  |

#### Tickets received by gender



#### Tickets received by age group



#### Top unresolved tickets (from replies given)





No unresolved replies







498 tickets received



67 tickets closed on the spot



tickets referred to relevant actors



48 responses given by relevant actors



replies considered resolved by beneficiaries

#### Top tickets received this month

| Ticket Description                                                 | Total F | Total<br>Closed on<br>the Spot | Total<br>Referred | Total<br>Replies | Resolved<br>Replies # | Resolved<br>Replies % |
|--------------------------------------------------------------------|---------|--------------------------------|-------------------|------------------|-----------------------|-----------------------|
| Slope Protection (erosion) - Requested                             | 192     | 0