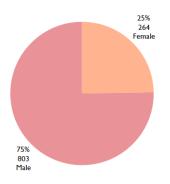

#### Tickets received by gender

#### Top unresolved tickets (from replies given)

57%

12,921

Tickets received by gender

67 Not Specified

Other

42% 9,508

Female