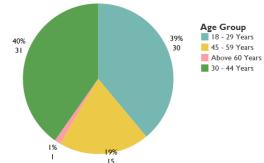

#### Tickets received by age group

Top unresolved tickets (from replies given)

Tickets received by sector

No unresolved replies

1,246 tickets received

269 tickets closed on the spot

tickets referred to relevant actors