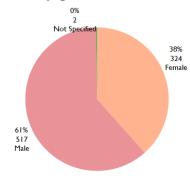

#### Top unresolved tickets (from replies given)

57%

12,921

Tickets received by gender

67 Not Specified

Other

42% 9,508

Female

#### Tickets received by gender