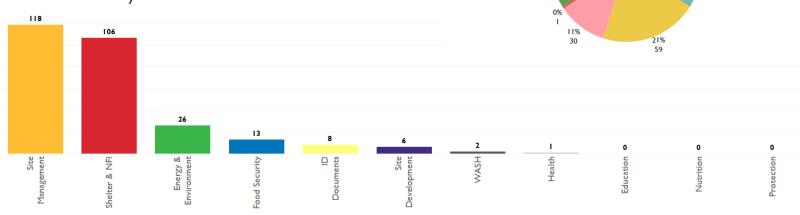

#### Tickets received by sector

February 2024

70 tickets received

tickets closed on the spot

tickets referred to relevant actors

responses given by relevant actors

0 (0.0% replies considered resolved by

#### Top tickets received this month

| ket Description                                                                                                                                   | Total F<br>Received | Closed on<br>the Spot | Total<br>Referred | Total<br>Replies | Resolved<br>Replies # |      |
|---------------------------------------------------------------------------------------------------------------------------------------------------|---------------------|-----------------------|-------------------|------------------|-----------------------|------|
| nage to shelter - Shelter damaged by weather                                                                                                      | 57                  | 0                     | 57                | 0                | 0                     | 0.0% |
| ocation & Repatriation - Relocation from another camp                                                                                             | 5                   | 0                     | 5                 | 0                | 0                     | 0.0% |
| aining wall - Damaged, broken, or needs improvement                                                                                               | 3                   | 0                     | 3                 | 0                | 0                     | 0.0% |
| rs - Requested                                                                                                                                    | 1                   | 0                     | 1                 | 0                | 0                     | 0.0% |
| uested for fresh food                                                                                                                             | 1                   | 0                     | 1                 | 0                | 0                     | 0.0% |
| uest for fresh food enlistment - Requested for fresh food                                                                                         | 1                   | 0                     | 1                 | 0                | 0                     | 0.0% |
| ocation & Repatriation - Relocation within camp                                                                                                   | 1                   | 0                     | 1                 | 0                | 0                     | 0.0% |
| - Requested for new unique shelter number                                                                                                         | 1                   | 0                     | 1                 | 0                | 0                     | 0.0% |
| rs - Requested  uested for fresh food  uest for fresh food enlistment - Requested for fresh food  ocation & Repatriation - Relocation within camp | 1 1 1               | 0 0 0                 | 1 1               | 0 0 0            | 0 0 0                 |      |