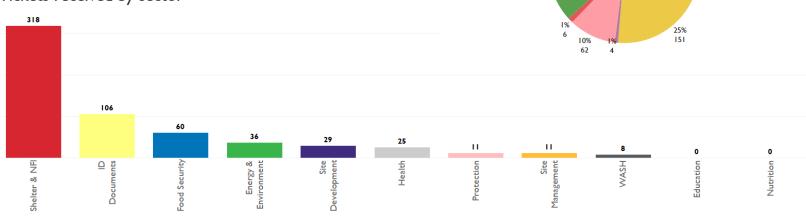

#### Tickets received by sector

February 2024

70 tickets received

tickets closed on the spot

tickets referred to relevant actors

responses given by relevant actors

0 (0.0% replies considered resolved by