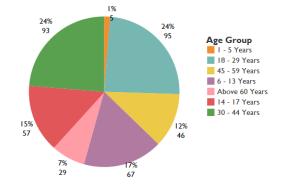

#### Tickets received by age group

Top unresolved tickets (from replies given)

Tickets received by sector

No unresolved replies

1,246 tickets received

269 tickets closed on the spot

tickets referred to relevant actors