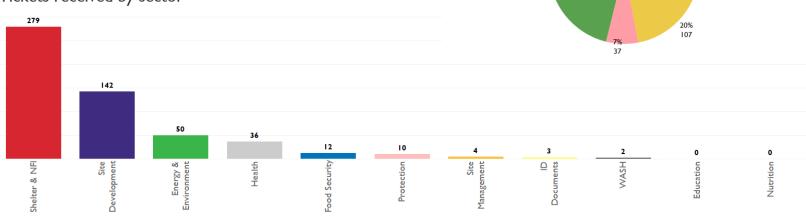

#### Tickets received by age group

Top unresolved tickets (from replies given)

Tickets received by sector

No unresolved replies

1,246 tickets received

269 tickets closed on the spot

tickets referred to relevant actors