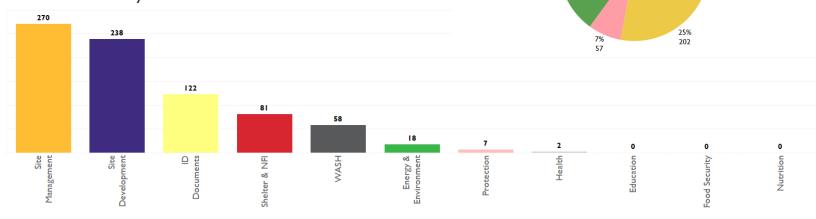

#### Tickets received by sector

February 2024

70 tickets received

tickets closed on the spot

tickets referred to relevant actors

responses given by relevant actors

0 (0.0% replies considered resolved by