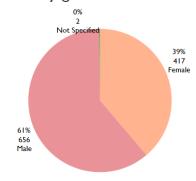

#### Top unresolved tickets (from replies given)

57%

12,921

Tickets received by gender

67 Not Specified

Other

42% 9,508

Female

#### Tickets received by gender