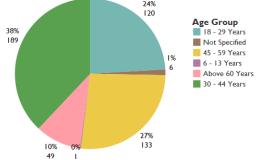

#### Tickets received by age group

Top unresolved tickets (from replies given)

Tickets received by sector

No unresolved replies

1,246 tickets received

269 tickets closed on the spot

tickets referred to relevant actors

#### Tickets received by age group