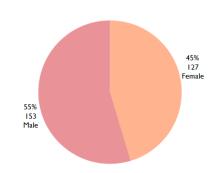

#### Top unresolved tickets (from replies given)

57%

12,921

Tickets received by gender

67 Not Specified

Other

42% 9,508

Female

#### Tickets received by gender