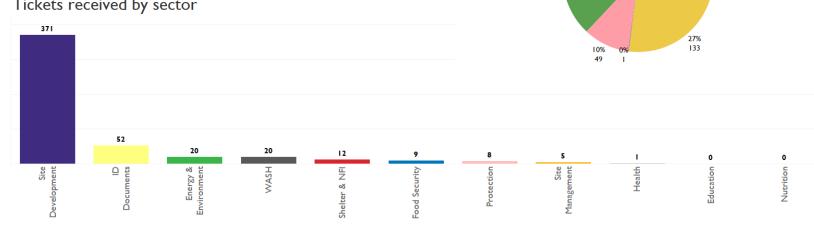

#### Tickets received by age group

Top unresolved tickets (from replies given)

Tickets received by sector

No unresolved replies

1,246 tickets received

269 tickets closed on the spot

tickets referred to relevant actors

#### Tickets received by sector

February 2024

70 tickets received

tickets closed on the spot

tickets referred to relevant actors

responses given by relevant actors

0 (0.0% replies considered resolved by