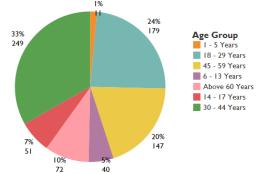

#### Tickets received by age group

Top unresolved tickets (from replies given)

Tickets received by sector

No unresolved replies

1,246 tickets received

269 tickets closed on the spot

tickets referred to relevant actors