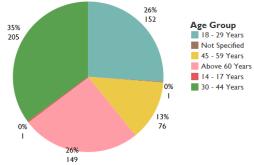

#### Tickets received by age group

Top unresolved tickets (from replies given)

Tickets received by sector

No unresolved replies

1,246 tickets received

269 tickets closed on the spot

tickets referred to relevant actors