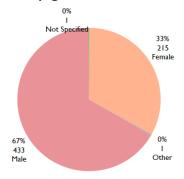

| 5                     | 50.0%                 |
| SCOPE Card - Has not received new SCOPE Card                                                      | 8                   | 0                     | 8                 | 2                | 1                     | 50.0%                 |
| SMART Card & Family Attestation - HH requests for vulnerability verification (only for HH that.   | . 7                 | 7                     | 0                 | 1                | 0                     | 0.0%                  |
| SCOPE Card - No balance on card                                                                   | 7                   | 0                     | 7                 | 0                | 0                     | 0.0%                  |

#### Tickets received by gender



#### Tickets received by age group



#### Top unresolved tickets (from replies given)







February 2024



709 tickets received



69 tickets closed on the spot



640 tickets referred to relevant actors



responses given by relevant actors



2 (15.4% replies considered resolved by beneficiaries

#### Top tickets received this month

| Ticket Description                                                      | Total F<br>Received | Total Closed on the Spot | Total<br>Referred | Total<br>Replies | Resolved<br>Replies # | Resolved<br>Replies % |
|-------------------------------------------------------------------------|---------------------|--------------------------|-------------------|------------------|-----------------------|-----------------------|
| Shelter Materials - Request ad