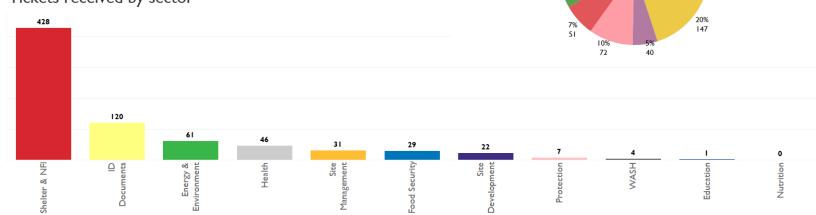

#### Tickets received by sector

February 2024

70 tickets received

tickets closed on the spot

tickets referred to relevant actors

responses given by relevant actors

0 (0.0% replies considered resolved by