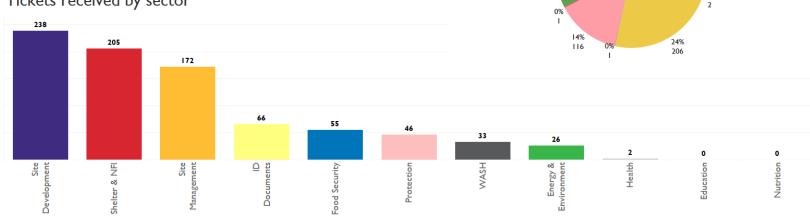

#### Tickets received by age group

Top unresolved tickets (from replies given)

Tickets received by sector

No unresolved replies

1,246 tickets received

269 tickets closed on the spot

tickets referred to relevant actors

#### Tickets received by sector

February 2024

70 tickets received

tickets closed on the spot

tickets referred to relevant actors

responses given by relevant actors

0 (0.0% replies considered resolved by