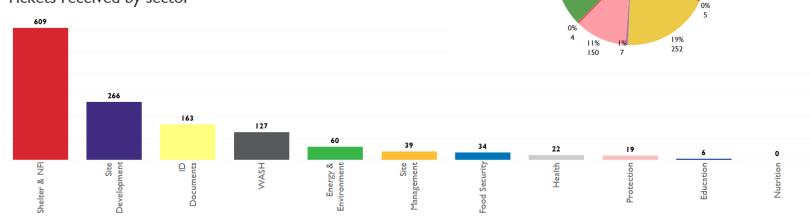

#### Tickets received by age group

Top unresolved tickets (from replies given)

Tickets received by sector

No unresolved replies

1,246 tickets received

269 tickets closed on the spot

tickets referred to relevant actors

#### Top tickets received this month

| Ticket Description                                           | Total F<br>Received | Closed on<br>the Spot | Total<br>Referred | Total<br>Replies | Resolved<br>Replies # | Resolved<br>Replies % |
|--------------------------------------------------------------|---------------------|-----------------------|-------------------|------------------|-----------------------|-----------------------|
| Damage to shelter - Shelter damaged over time                | 590                 | 0                     | 590               | 0                | 0                     | 0.0%                  |
| Requested for Information                                    | 181                 | 181                   | 0                 | 0                | 0                     | 0.0%                  |
| Damage to shelter - Shelter damaged by weather               | 87                  | 0                     | 87                | 0                | 0                     | 0.0%                  |
| LPG Gas - Not enough for family                              | 86                  | 86                    | 0                 | 0                | 0                     | 0.0%                  |
| Retaining wall - Damaged, broken, or needs improvement       | 77                  | 0                     | 77                | 0                | 0                     | 0.0%                  |
| Relocation & Repatriation - Relocation from another camp     | 33                  | 0                     | 33                | 0                | 0                     | 0.0%                  |
| Request for fresh food enlistment - Requested for fresh food | 17                  | 0                     | 17                | 0                | 0                     | 0.0%                  |
| Address verification - Shelter level                         | 14                  | 0                     | 14                | 0                | 0                     | 0.0%                  |
| Shelter Materials - Waited too long at distribution          | 10                  | 0                     | 10                | 0                | 0                     | 0.0%                  |
| Health book - Requests for new health book                   | 10                  | 0                     | 10                | 0                | 0                     | 0.0%                  |
| Change of Registration information - New Registration        | 10                  | 0                     | 10                | 0                | 0                     | 0.0%                  |
| Relocation & Repatriation - Relocation to another camp       | 9                   | 0                     | 9                 | 0                | 0                     | 0.0%                  |
| Latrine - Needs desludging                                   | 8                   | 0                     | 8                 | 0                | 0                     | 0.0%                  |
| Community Conflict - Land & shelter extension                | 7                   | 0                     | 7                 | 0                | 0                     | 0.0%                  |
| Water tap & Tubewell - Not Working                           | 5                   | 0                     | 5                 | 0                | 0                     | 0.0%                  |
| Protection Referral                                          | 5                   | 0                     | 5                 | 0                | 0                     | 0.0%                  |
| Cooking Stove - Did not receive                              | 5                   | 0                     | 5                 | 0                | 0                     | 0.0%                  |