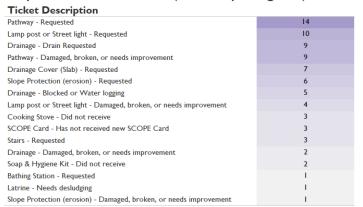

749 tickets received

199 tickets closed on the spot

550 tickets referred to relevant actors

277
responses given by relevant actors

Top tickets received this month

| Total F<br>Received | Closed on the Spot | Total<br>Referred                  | Total<br>Replies                                                                                                                                                                                                                                                                                                                                                                                                                                                                                                                                                                                               | Resolved<br>Replies #                                                                                                                                                                                                                                                                                                                                                                                                                                                                                                                                                                                                                                                                                                                                                                                                                                                                                                                                                                                                                                                                                                                                                                                                                                                                                                                                                                                                                                                                                                                                                                                                                                                                                                                                                                                                                                                                                                                                                                                                                                                                                   | Resolved<br>Replies %                                                                                                                                                                                                                                                                                                                                                                                                                                                                                                                                                                                                                                                                                                                                                                                                                                             |
|---------------------|--------------------|------------------------------------|----------------------------------------------------------------------------------------------------------------------------------------------------------------------------------------------------------------------------------------------------------------------------------------------------------------------------------------------------------------------------------------------------------------------------------------------------------------------------------------------------------------------------------------------------------------------------------------------------------------|---------------------------------------------------------------------------------------------------------------------------------------------------------------------------------------------------------------------------------------------------------------------------------------------------------------------------------------------------------------------------------------------------------------------------------------------------------------------------------------------------------------------------------------------------------------------------------------------------------------------------------------------------------------------------------------------------------------------------------------------------------------------------------------------------------------------------------------------------------------------------------------------------------------------------------------------------------------------------------------------------------------------------------------------------------------------------------------------------------------------------------------------------------------------------------------------------------------------------------------------------------------------------------------------------------------------------------------------------------------------------------------------------------------------------------------------------------------------------------------------------------------------------------------------------------------------------------------------------------------------------------------------------------------------------------------------------------------------------------------------------------------------------------------------------------------------------------------------------------------------------------------------------------------------------------------------------------------------------------------------------------------------------------------------------------------------------------------------------------|-------------------------------------------------------------------------------------------------------------------------------------------------------------------------------------------------------------------------------------------------------------------------------------------------------------------------------------------------------------------------------------------------------------------------------------------------------------------------------------------------------------------------------------------------------------------------------------------------------------------------------------------------------------------------------------------------------------------------------------------------------------------------------------------------------------------------------------------------------------------|
| 213                 | 0                  | 213                                | 152                                                                                                                                                                                                                                                                                                                                                                                                                                                                                                                                                                                                            | 152                                                                                                                                                                                                                                                                                                                                                                                                                                                                                                                                                                                                                                                                                                                                                                                                                                                                                                                                                                                                                                                                                                                                                                                                                                                                                                                                                                                                                                                                                                                                                                                                                                                                                                                                                                                                                                                                                                                                                                                                                                                                                                     | 100.0%                                                                                                                                                                                                                                                                                                                                                                                                                                                                                                                                                                                                                                                                                                                                                                                                                                                            |
| 131                 | 0                  | 131                                | 65                                                                                                                                                                                                                                                                                                                                                                                                                                                                                                                                                                                                             | 65                                                                                                                                                                                                                                                                                                                                                                                                                                                                                                                                                                                                                                                                                                                                                                                                                                                                                                                                                                                                                                                                                                                                                                                                                                                                                                                                                                                                                                                                                                                                                                                                                                                                                                                                                                                                                                                                                                                                                                                                                                                                                                      | 100.0%                                                                                                                                                                                                                                                                                                                                                                                                                                                                                                                                                                                                                                                                                                                                                                                                                                                            |
| 112                 | 112                | 0                                  | 0                                                                                                                                                                                                                                                                                                                                                                                                                                                                                                                                                                                                              | 0                                                                                                                                                                                                                                                                                                                                                                                                                                                                                                                                                                                                                                                                                                                                                                                                                                                                                                                                                                                                                                                                                                                                                                                                                                                                                                                                                                                                                                                                                                                                                                                                                                                                                                                                                                                                                                                                                                                                                                                                                                                                                                       | 0.0%                                                                                                                                                                                                                                                                                                                                                                                                                                                                                                                                                                                                                                                                                                                                                                                                                                                              |
| 61                  | 0                  | 61                                 | 16                                                                                                                                                                                                                                                                                                                                                                                                                                                                                                                                                                                                             | 16                                                                                                                                                                                                                                                                                                                                                                                                                                                                                                                                                                                                                                                                                                                                                                                                                                                                                                                                                                                                                                                                                                                                                                                                                                                                                                                                                                                                                                                                                                                                                                                                                                                                                                                                                                                                                                                                                                                                                                                                                                                                                                      | 100.0%                                                                                                                                                                                                                                                                                                                                                                                                                                                                                                                                                                                                                                                                                                                                                                                                                                                            |
| 47                  | 47                 | 0                                  | 0                                                                                                                                                                                                                                                                                                                                                                                                                                                                                                                                                                                                              | 0                                                                                                                                                                                                                                                                                                                                                                                                                                                                                                                                                                                                                                                                                                                                                                                                                                                                                                                                                                                                                                                                                                                                                                                                                                                                                                                                                                                                                                                                                                                                                                                                                                                                                                                                                                                                                                                                                                                                                                                                                                                                                                       | 0.0%                                                                                                                                                                                                                                                                                                                                                                                                                                                                                                                                                                                                                                                                                                                                                                                                                                                              |
| 26                  | 26                 | 0                                  | 0                                                                                                                                                                                                                                                                                                                                                                                                                                                                                                                                                                                                              | 0                                                                                                                                                                                                                                                                                                                                                                                                                                                                                                                                                                                                                                                                                                                                                                                                                                                                                                                                                                                                                                                                                                                                                                                                                                                                                                                                                                                                                                                                                                                                                                                                                                                                                                                                                                                                                                                                                                                                                                                                                                                                                                       | 0.0%                                                                                                                                                                                                                                                                                                                                                                                                                                                                                                                                                                                                                                                                                                                                                                                                                                                              |
| 26                  | 0                  | 26                                 | 2                                                                                                                                                                                                                                                                                                                                                                                                                                                                                                                                                                                                              | 2                                                                                                                                                                                                                                                                                                                                                                                                                                                                                                                                                                                                                                                                                                                                                                                                                                                                                                                                                                                                                                                                                                                                                                                                                                                                                                                                                                                                                                                                                                                                                                                                                                                                                                                                                                                                                                                                                                                                                                                                                                                                                                       | 100.0%                                                                                                                                                                                                                                                                                                                                                                                                                                                                                                                                                                                                                                                                                                                                                                                                                                                            |
| 19                  | 0                  | 19                                 | 0                                                                                                                                                                                                                                                                                                                                                                                                                                                                                                                                                                                                              | 0                                                                                                                                                                                                                                                                                                                                                                                                                                                                                                                                                                                                                                                                                                                                                                                                                                                                                                                                                                                                                                                                                                                                                                                                                                                                                                                                                                                                                                                                                                                                                                                                                                                                                                                                                                                                                                                                                                                                                                                                                                                                                                       | 0.0%                                                                                                                                                                                                                                                                                                                                                                                                                                                                                                                                                                                                                                                                                                                                                                                                                                                              |
| 14                  | 0                  | 14                                 | 0                                                                                                                                                                                                                                                                                                                                                                                                                                                                                                                                                                                                              | 0                                                                                                                                                                                                                                                                                                                                                                                                                                                                                                                                                                                                                                                                                                                                                                                                                                                                                                                                                                                                                                                                                                                                                                                                                                                                                                                                                                                                                                                                                                                                                                                                                                                                                                                                                                                                                                                                                                                                                                                                                                                                                                       | 0.0%                                                                                                                                                                                                                                                                                                                                                                                                                                                                                                                                                                                                                                                                                                                                                                                                                                                              |
| 13                  | 13                 | 0                                  | 0                                                                                                                                                                                                                                                                                                                                                                                                                                                                                                                                                                                                              | 0                                                                                                                                                                                                                                                                                                                                                                                                                                                                                                                                                                                                                                                                                                                                                                                                                                                                                                                                                                                                                                                                                                                                                                                                                                                                                                                                                                                                                                                                                                                                                                                                                                                                                                                                                                                                                                                                                                                                                                                                                                                                                                       | 0.0%                                                                                                                                                                                                                                                                                                                                                                                                                                                                                                                                                                                                                                                                                                                                                                                                                                                              |
| 9                   | 0                  | 9                                  | 0                                                                                                                                                                                                                                                                                                                                                                                                                                                                                                                                                                                                              | 0                                                                                                                                                                                                                                                                                                                                                                                                                                                                                                                                                                                                                                                                                                                                                                                                                                                                                                                                                                                                                                                                                                                                                                                                                                                                                                                                                                                                                                                                                                                                                                                                                                                                                                                                                                                                                                                                                                                                                                                                                                                                                                       | 0.0%                                                                                                                                                                                                                                                                                                                                                                                                                                                                                                                                                                                                                                                                                                                                                                                                                                                              |
| 7                   | 0                  | 7                                  | 18                                                                                                                                                                                                                                                                                                                                                                                                                                                                                                                                                                                                             | 18                                                                                                                                                                                                                                                                                                                                                                                                                                                                                                                                                                                                                                                                                                                                                                                                                                                                                                                                                                                                                                                                                                                                                                                                                                                                                                                                                                                                                                                                                                                                                                                                                                                                                                                                                                                                                                                                                                                                                                                                                                                                                                      | 100.0%                                                                                                                                                                                                                                                                                                                                                                                                                                                                                                                                                                                                                                                                                                                                                                                                                                                            |
| 7                   | 0                  | 7                                  | 0                                                                                                                                                                                                                                                                                                                                                                                                                                                                                                                                                                                                              | 0                                                                                                                                                                                                                                                                                                                                                                                                                                                                                                                                                                                                                                                                                                                                                                                                                                                                                                                                                                                                                                                                                                                                                                                                                                                                                                                                                                                                                                                                                                                                                                                                                                                                                                                                                                                                                                                                                                                                                                                                                                                                                                       | 0.0%                                                                                                                                                                                                                                                                                                                                                                                                                                                                                                                                                                                                                                                                                                                                                                                                                                                              |
| 7                   | 0                  | 7                                  | 2                                                                                                                                                                                                                                                                                                                                                                                                                                                                                                                                                                                                              | 2                                                                                                                                                                                                                                                                                                                                                                                                                                                                                                                                                                                                                                                                                                                                                                                                                                                                                                                                                                                                                                                                                                                                                                                                                                                                                                                                                                                                                                                                                                                                                                                                                                                                                                                                                                                                                                                                                                                                                                                                                                                                                                       | 100.0%                                                                                                                                                                                                                                                                                                                                                                                                                                                                                                                                                                                                                                                                                                                                                                                                                                                            |
| 7                   | 0                  | 7                                  | 0                                                                                                                                                                                                                                                                                                                                                                                                                                                                                                                                                                                                              | 0                                                                                                                                                                                                                                                                                                                                                                                                                                                                                                                                                                                                                                                                                                                                                                                                                                                                                                                                                                                                                                                                                                                                                                                                                                                                                                                                                                                                                                                                                                                                                                                                                                                                                                                                                                                                                                                                                                                                                                                                                                                                                                       | 0.0%                                                                                                                                                                                                                                                                                                                                                                                                                                                                                                                                                                                                                                                                                                                                                                                                                                                              |
| 6                   | 0                  | 6                                  | 0                                                                                                                                                                                                                                                                                                                                                                                                                                                                                                                                                                                                              | 0                                                                                                                                                                                                                                                                                                                                                                                                                                                                                                                                                                                                                                                                                                                                                                                                                                                                                                                                                                                                                                                                                                                                                                                                                                                                                                                                                                                                                                                                                                                                                                                                                                                                                                                                                                                                                                                                                                                                                                                                                                                                                                       | 0.0%                                                                                                                                                                                                                                                                                                                                                                                                                                                                                                                                                                                                                                                                                                                                                                                                                                                              |
| 5                   | 0                  | 5                                  | 0                                                                                                                                                                                                                                                                                                                                                                                                                                                                                                                                                                                                              | 0                                                                                                                                                                                                                                                                                                                                                                                                                                                                                                                                                                                                                                                                                                                                                                                                                                                                                                                                                                                                                                                                                                                                                                                                                                                                                                                                                                                                                                                                                                                                                                                                                                                                                                                                                                                                                                                                                                                                                                                                                                                                                                       | 0.0%                                                                                                                                                                                                                                                                                                                                                                                                                                                                                                                                                                                                                                                                                                                                                                                                                                                              |
|                     | Received = 213     | Received F Closed on the Spot  213 | Received         Closed on the Spot         Referred           213         0         213           131         0         131           112         112         0           61         0         61           47         47         0           26         26         0           26         0         26           19         0         19           14         0         14           13         13         0           9         0         9           7         0         7           7         0         7           7         0         7           7         0         7           6         0         6 | Received Fine the Spot th | Received Fixed spot the Spot         Referred Replies         Replies #           213         0         213         152         152           131         0         131         65         65           112         112         0         0         0           61         0         61         16         16           47         47         0         0         0           26         26         2         2         2           19         0         19         0         0           14         0         14         0         0           13         13         0         0         0           9         0         9         0         0           7         0         7         18         18           7         0         7         2         2           7         0         7         0         0           6         0         6         0         0 |