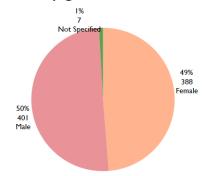

#### Top unresolved tickets (from replies given)

57%

12,921

Tickets received by gender

67 Not Specified

Other

42% 9,508

Female