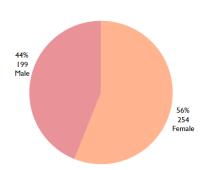

#### Top unresolved tickets (from replies given)

57%

12,921

Tickets received by gender

67 Not Specified

Other

42% 9,508

Female