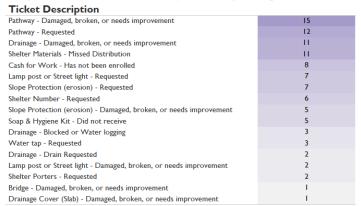

#### Top tickets received this month

| Ticket Description                                           | Total F<br>Received | Closed on<br>the Spot | Total<br>Referred | Total<br>Replies | Resolved<br>Replies # | Resolved<br>Replies % |
|--------------------------------------------------------------|---------------------|-----------------------|-------------------|------------------|-----------------------|-----------------------|
| Damage to shelter - Shelter damaged over time                | 590                 | 0                     | 590               | 0                | 0                     | 0.0%                  |
| Requested for Information                                    | 181                 | 181                   | 0                 | 0                | 0                     | 0.0%                  |
| Damage to shelter - Shelter damaged by weather               | 87                  | 0                     | 87                | 0                | 0                     | 0.0%                  |
| LPG Gas - Not enough for family                              | 86                  | 86                    | 0                 | 0                | 0                     | 0.0%                  |
| Retaining wall - Damaged, broken, or needs improvement       | 77                  | 0                     | 77                | 0                | 0                     | 0.0%                  |
| Relocation & Repatriation - Relocation from another camp     | 33                  | 0                     | 33                | 0                | 0                     | 0.0%                  |
| Request for fresh food enlistment - Requested for fresh food | 17                  | 0                     | 17                | 0                | 0                     | 0.0%                  |
| Address verification - Shelter level                         | 14                  | 0                     | 14                | 0                | 0                     | 0.0%                  |
| Shelter Materials - Waited too long at distribution          | 10                  | 0                     | 10                | 0                | 0                     | 0.0%                  |
| Health book - Requests for new health book                   | 10                  | 0                     | 10                | 0                | 0                     | 0.0%                  |
| Change of Registration information - New Registration        | 10                  | 0                     | 10                | 0                | 0                     | 0.0%                  |
| Relocation & Repatriation - Relocation to another camp       | 9                   | 0                     | 9                 | 0                | 0                     | 0.0%                  |
| Latrine - Needs desludging                                   | 8                   | 0                     | 8                 | 0                | 0                     | 0.0%                  |
| Community Conflict - Land & shelter extension                | 7                   | 0                     | 7                 | 0                | 0                     | 0.0%                  |
| Water tap & Tubewell - Not Working                           | 5                   | 0                     | 5                 | 0                | 0                     | 0.0%                  |
| Protection Referral                                          | 5                   | 0                     | 5                 | 0                | 0                     | 0.0%                  |
| Cooking Stove - Did not receive                              | 5                   | 0                     | 5                 | 0                | 0                     | 0.0%                  |