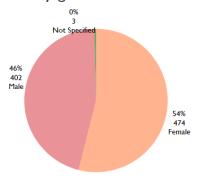

#### Tickets received by age group

Top unresolved tickets (from replies given)

Tickets received by sector

No unresolved replies

1,246 tickets received

269 tickets closed on the spot

tickets referred to relevant actors