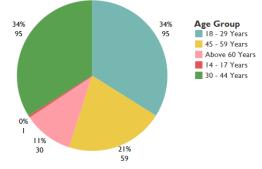

#### Tickets received by age group

Top unresolved tickets (from replies given)

Tickets received by sector

No unresolved replies

1,246 tickets received

269 tickets closed on the spot

tickets referred to relevant actors

#### Tickets received by age group