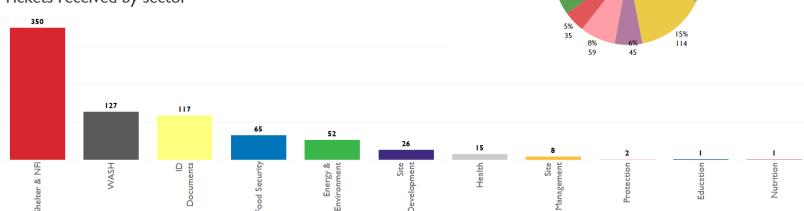

#### This year...

44,506 tickets received across 34 sites

15,417 tickets closed on the spot

29,089 tickets referred by 6 actors

14,768 responses given by relevant actors

5,235 (35.4%) replies considered resolved by beneficiaries

## **Monthly Camp Report - Overview**

February 2024

\*Sites with no activity this month don't have a dedicated bage.

22,500

received

7,198 tickets closed on the spot\*

15,302 tickets referred to relevant actors