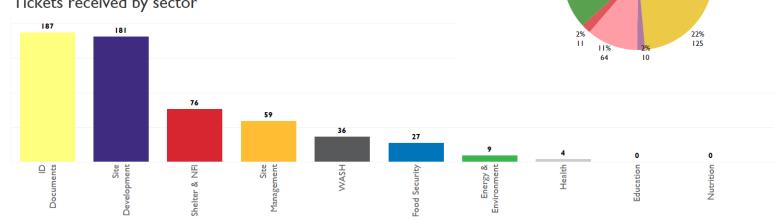

#### Tickets received by age group

Top unresolved tickets (from replies given)

Tickets received by sector

No unresolved replies

1,246 tickets received

269 tickets closed on the spot

tickets referred to relevant actors

#### Tickets received by sector

February 2024

70 tickets received

tickets closed on the spot

tickets referred to relevant actors

responses given by relevant actors

0 (0.0% replies considered resolved by