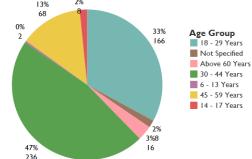

| Protection Referral (IOM)                                             | 8                           | 8                     | 0                 | 0                | 0                     | 0.0%                  |

#### Tickets received by gender



#### Tickets received by age group



#### Top unresolved tickets (from replies given)







February 2024



373 tickets received



69 tickets closed on the spot



304 tickets referred to relevant actors



responses given by relevant actors



resolved by beneficiaries

#### Top tickets received this month

| Ticket Description                                                         | Total <sub>=</sub><br>Received | Closed on<br>the Spot | Total<br>Referred | Total<br>Replies | Resolved<br>Replies # | Resolved<br>Replies % |
|----------------------------------------------------------------------------|--------------------------------|-----------------------|-------------------|------------------|-----------------------|-----------------------|
| Damage to shelter - Shelter damaged over time