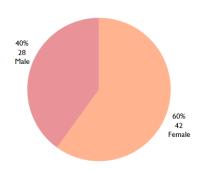

#### Top unresolved tickets (from replies given)

57%

12,921

Tickets received by gender

67 Not Specified

Other

42% 9,508

Female

#### Tickets received by gender