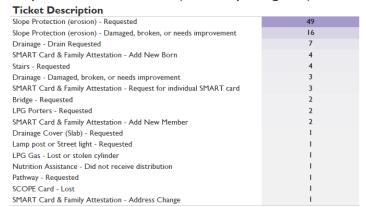

749 tickets received

199 tickets closed on the spot

550 tickets referred to relevant actors

277
responses given by relevant actors

Top tickets received this month

| Total F<br>Received | Closed on the Spot | Total<br>Referred                  | Total<br>Replies                                                                                                                                                                                                                                                                                                                                                                                                                                                                                                                                                                                               | Resolved<br>Replies #                                                                                                                                                                                                                                                                                                                                                                                                                                                                                                                                                                                                                                                                                                                                                                                                                                                                                                                                                                                                                                                                                                                                                                                                                                                                                                                                                                                                                                                                                                                                                                                                                                                                                                                                                                                                                                                                                                                                                                                                                                                                                   | Resolved<br>Replies %                                                                                                                                                                                                                                                                                                                                                                                                                                                                                                                                                                                                                                                                                                                                                                                                                                             |
|---------------------|--------------------|------------------------------------|----------------------------------------------------------------------------------------------------------------------------------------------------------------------------------------------------------------------------------------------------------------------------------------------------------------------------------------------------------------------------------------------------------------------------------------------------------------------------------------------------------------------------------------------------------------------------------------------------------------|---------------------------------------------------------------------------------------------------------------------------------------------------------------------------------------------------------------------------------------------------------------------------------------------------------------------------------------------------------------------------------------------------------------------------------------------------------------------------------------------------------------------------------------------------------------------------------------------------------------------------------------------------------------------------------------------------------------------------------------------------------------------------------------------------------------------------------------------------------------------------------------------------------------------------------------------------------------------------------------------------------------------------------------------------------------------------------------------------------------------------------------------------------------------------------------------------------------------------------------------------------------------------------------------------------------------------------------------------------------------------------------------------------------------------------------------------------------------------------------------------------------------------------------------------------------------------------------------------------------------------------------------------------------------------------------------------------------------------------------------------------------------------------------------------------------------------------------------------------------------------------------------------------------------------------------------------------------------------------------------------------------------------------------------------------------------------------------------------------|-------------------------------------------------------------------------------------------------------------------------------------------------------------------------------------------------------------------------------------------------------------------------------------------------------------------------------------------------------------------------------------------------------------------------------------------------------------------------------------------------------------------------------------------------------------------------------------------------------------------------------------------------------------------------------------------------------------------------------------------------------------------------------------------------------------------------------------------------------------------|
| 213                 | 0                  | 213                                | 152                                                                                                                                                                                                                                                                                                                                                                                                                                                                                                                                                                                                            | 152                                                                                                                                                                                                                                                                                                                                                                                                                                                                                                                                                                                                                                                                                                                                                                                                                                                                                                                                                                                                                                                                                                                                                                                                                                                                                                                                                                                                                                                                                                                                                                                                                                                                                                                                                                                                                                                                                                                                                                                                                                                                                                     | 100.0%                                                                                                                                                                                                                                                                                                                                                                                                                                                                                                                                                                                                                                                                                                                                                                                                                                                            |
| 131                 | 0                  | 131                                | 65                                                                                                                                                                                                                                                                                                                                                                                                                                                                                                                                                                                                             | 65                                                                                                                                                                                                                                                                                                                                                                                                                                                                                                                                                                                                                                                                                                                                                                                                                                                                                                                                                                                                                                                                                                                                                                                                                                                                                                                                                                                                                                                                                                                                                                                                                                                                                                                                                                                                                                                                                                                                                                                                                                                                                                      | 100.0%                                                                                                                                                                                                                                                                                                                                                                                                                                                                                                                                                                                                                                                                                                                                                                                                                                                            |
| 112                 | 112                | 0                                  | 0                                                                                                                                                                                                                                                                                                                                                                                                                                                                                                                                                                                                              | 0                                                                                                                                                                                                                                                                                                                                                                                                                                                                                                                                                                                                                                                                                                                                                                                                                                                                                                                                                                                                                                                                                                                                                                                                                                                                                                                                                                                                                                                                                                                                                                                                                                                                                                                                                                                                                                                                                                                                                                                                                                                                                                       | 0.0%                                                                                                                                                                                                                                                                                                                                                                                                                                                                                                                                                                                                                                                                                                                                                                                                                                                              |
| 61                  | 0                  | 61                                 | 16                                                                                                                                                                                                                                                                                                                                                                                                                                                                                                                                                                                                             | 16                                                                                                                                                                                                                                                                                                                                                                                                                                                                                                                                                                                                                                                                                                                                                                                                                                                                                                                                                                                                                                                                                                                                                                                                                                                                                                                                                                                                                                                                                                                                                                                                                                                                                                                                                                                                                                                                                                                                                                                                                                                                                                      | 100.0%                                                                                                                                                                                                                                                                                                                                                                                                                                                                                                                                                                                                                                                                                                                                                                                                                                                            |
| 47                  | 47                 | 0                                  | 0                                                                                                                                                                                                                                                                                                                                                                                                                                                                                                                                                                                                              | 0                                                                                                                                                                                                                                                                                                                                                                                                                                                                                                                                                                                                                                                                                                                                                                                                                                                                                                                                                                                                                                                                                                                                                                                                                                                                                                                                                                                                                                                                                                                                                                                                                                                                                                                                                                                                                                                                                                                                                                                                                                                                                                       | 0.0%                                                                                                                                                                                                                                                                                                                                                                                                                                                                                                                                                                                                                                                                                                                                                                                                                                                              |
| 26                  | 26                 | 0                                  | 0                                                                                                                                                                                                                                                                                                                                                                                                                                                                                                                                                                                                              | 0                                                                                                                                                                                                                                                                                                                                                                                                                                                                                                                                                                                                                                                                                                                                                                                                                                                                                                                                                                                                                                                                                                                                                                                                                                                                                                                                                                                                                                                                                                                                                                                                                                                                                                                                                                                                                                                                                                                                                                                                                                                                                                       | 0.0%                                                                                                                                                                                                                                                                                                                                                                                                                                                                                                                                                                                                                                                                                                                                                                                                                                                              |
| 26                  | 0                  | 26                                 | 2                                                                                                                                                                                                                                                                                                                                                                                                                                                                                                                                                                                                              | 2                                                                                                                                                                                                                                                                                                                                                                                                                                                                                                                                                                                                                                                                                                                                                                                                                                                                                                                                                                                                                                                                                                                                                                                                                                                                                                                                                                                                                                                                                                                                                                                                                                                                                                                                                                                                                                                                                                                                                                                                                                                                                                       | 100.0%                                                                                                                                                                                                                                                                                                                                                                                                                                                                                                                                                                                                                                                                                                                                                                                                                                                            |
| 19                  | 0                  | 19                                 | 0                                                                                                                                                                                                                                                                                                                                                                                                                                                                                                                                                                                                              | 0                                                                                                                                                                                                                                                                                                                                                                                                                                                                                                                                                                                                                                                                                                                                                                                                                                                                                                                                                                                                                                                                                                                                                                                                                                                                                                                                                                                                                                                                                                                                                                                                                                                                                                                                                                                                                                                                                                                                                                                                                                                                                                       | 0.0%                                                                                                                                                                                                                                                                                                                                                                                                                                                                                                                                                                                                                                                                                                                                                                                                                                                              |
| 14                  | 0                  | 14                                 | 0                                                                                                                                                                                                                                                                                                                                                                                                                                                                                                                                                                                                              | 0                                                                                                                                                                                                                                                                                                                                                                                                                                                                                                                                                                                                                                                                                                                                                                                                                                                                                                                                                                                                                                                                                                                                                                                                                                                                                                                                                                                                                                                                                                                                                                                                                                                                                                                                                                                                                                                                                                                                                                                                                                                                                                       | 0.0%                                                                                                                                                                                                                                                                                                                                                                                                                                                                                                                                                                                                                                                                                                                                                                                                                                                              |
| 13                  | 13                 | 0                                  | 0                                                                                                                                                                                                                                                                                                                                                                                                                                                                                                                                                                                                              | 0                                                                                                                                                                                                                                                                                                                                                                                                                                                                                                                                                                                                                                                                                                                                                                                                                                                                                                                                                                                                                                                                                                                                                                                                                                                                                                                                                                                                                                                                                                                                                                                                                                                                                                                                                                                                                                                                                                                                                                                                                                                                                                       | 0.0%                                                                                                                                                                                                                                                                                                                                                                                                                                                                                                                                                                                                                                                                                                                                                                                                                                                              |
| 9                   | 0                  | 9                                  | 0                                                                                                                                                                                                                                                                                                                                                                                                                                                                                                                                                                                                              | 0                                                                                                                                                                                                                                                                                                                                                                                                                                                                                                                                                                                                                                                                                                                                                                                                                                                                                                                                                                                                                                                                                                                                                                                                                                                                                                                                                                                                                                                                                                                                                                                                                                                                                                                                                                                                                                                                                                                                                                                                                                                                                                       | 0.0%                                                                                                                                                                                                                                                                                                                                                                                                                                                                                                                                                                                                                                                                                                                                                                                                                                                              |
| 7                   | 0                  | 7                                  | 18                                                                                                                                                                                                                                                                                                                                                                                                                                                                                                                                                                                                             | 18                                                                                                                                                                                                                                                                                                                                                                                                                                                                                                                                                                                                                                                                                                                                                                                                                                                                                                                                                                                                                                                                                                                                                                                                                                                                                                                                                                                                                                                                                                                                                                                                                                                                                                                                                                                                                                                                                                                                                                                                                                                                                                      | 100.0%                                                                                                                                                                                                                                                                                                                                                                                                                                                                                                                                                                                                                                                                                                                                                                                                                                                            |
| 7                   | 0                  | 7                                  | 0                                                                                                                                                                                                                                                                                                                                                                                                                                                                                                                                                                                                              | 0                                                                                                                                                                                                                                                                                                                                                                                                                                                                                                                                                                                                                                                                                                                                                                                                                                                                                                                                                                                                                                                                                                                                                                                                                                                                                                                                                                                                                                                                                                                                                                                                                                                                                                                                                                                                                                                                                                                                                                                                                                                                                                       | 0.0%                                                                                                                                                                                                                                                                                                                                                                                                                                                                                                                                                                                                                                                                                                                                                                                                                                                              |
| 7                   | 0                  | 7                                  | 2                                                                                                                                                                                                                                                                                                                                                                                                                                                                                                                                                                                                              | 2                                                                                                                                                                                                                                                                                                                                                                                                                                                                                                                                                                                                                                                                                                                                                                                                                                                                                                                                                                                                                                                                                                                                                                                                                                                                                                                                                                                                                                                                                                                                                                                                                                                                                                                                                                                                                                                                                                                                                                                                                                                                                                       | 100.0%                                                                                                                                                                                                                                                                                                                                                                                                                                                                                                                                                                                                                                                                                                                                                                                                                                                            |
| 7                   | 0                  | 7                                  | 0                                                                                                                                                                                                                                                                                                                                                                                                                                                                                                                                                                                                              | 0                                                                                                                                                                                                                                                                                                                                                                                                                                                                                                                                                                                                                                                                                                                                                                                                                                                                                                                                                                                                                                                                                                                                                                                                                                                                                                                                                                                                                                                                                                                                                                                                                                                                                                                                                                                                                                                                                                                                                                                                                                                                                                       | 0.0%                                                                                                                                                                                                                                                                                                                                                                                                                                                                                                                                                                                                                                                                                                                                                                                                                                                              |
| 6                   | 0                  | 6                                  | 0                                                                                                                                                                                                                                                                                                                                                                                                                                                                                                                                                                                                              | 0                                                                                                                                                                                                                                                                                                                                                                                                                                                                                                                                                                                                                                                                                                                                                                                                                                                                                                                                                                                                                                                                                                                                                                                                                                                                                                                                                                                                                                                                                                                                                                                                                                                                                                                                                                                                                                                                                                                                                                                                                                                                                                       | 0.0%                                                                                                                                                                                                                                                                                                                                                                                                                                                                                                                                                                                                                                                                                                                                                                                                                                                              |
| 5                   | 0                  | 5                                  | 0                                                                                                                                                                                                                                                                                                                                                                                                                                                                                                                                                                                                              | 0                                                                                                                                                                                                                                                                                                                                                                                                                                                                                                                                                                                                                                                                                                                                                                                                                                                                                                                                                                                                                                                                                                                                                                                                                                                                                                                                                                                                                                                                                                                                                                                                                                                                                                                                                                                                                                                                                                                                                                                                                                                                                                       | 0.0%                                                                                                                                                                                                                                                                                                                                                                                                                                                                                                                                                                                                                                                                                                                                                                                                                                                              |
|                     | Received = 213     | Received F Closed on the Spot  213 | Received         Closed on the Spot         Referred           213         0         213           131         0         131           112         112         0           61         0         61           47         47         0           26         26         0           26         0         26           19         0         19           14         0         14           13         13         0           9         0         9           7         0         7           7         0         7           7         0         7           7         0         7           6         0         6 | Received Fine the Spot th | Received Fixed spot the Spot         Referred Replies         Replies #           213         0         213         152         152           131         0         131         65         65           112         112         0         0         0           61         0         61         16         16           47         47         0         0         0           26         26         2         2         2           19         0         19         0         0           14         0         14         0         0           13         13         0         0         0           9         0         9         0         0           7         0         7         18         18           7         0         7         2         2           7         0         7         0         0           6         0         6         0         0 |