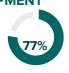

ha **\$5.4M** (13%)

The 2023 Joint Response Plan for the Rohingya refugee response, including the Cyclone Mocha Appeal, is 48 percent funded as of 30 November, with USD 444.2 million received against the overall appeal of USD 918.1 million.

Since the onset of the crisis in August 2017 until the end of 2022, donors have generously contributed nearly USD 3.6 billion to successive JRPs, amounting to 69 percent of the total financial requirements for that period.

#### Response plan funding 2017-2023



#### **BY SECTOR**



#### **EDUCATION**

**24.3M** received **71.2M** requested





#### **FOOD SECURITY**

**134.2M** received **234.8M** requested





#### **HEALTH**

**21.5M** received **97.3M** requested





# LIVELIHOODS & SKILLS DEVELOPMENT

**28.3M** received **36.6M** requested





### NUTRITION

**8.1M** received **40.0M** requested





# PROTECTION

**23.3M** received **76.6M** requested





#### SHELTER-CCCM

**43.6M** received **160.7M** requested





WASH

**24.4M** received **78.8M** requested





#### EMERGENCY TELE-COMMUNICATIONS

0.0M received1.2M requested





#### **COORDINATION**

1.0M received11.3M requested





#### BHASAN CHAR RESPONSE

**40.8M** received **67.4M** requested



#### **MULTIPLE SECTORS**

74.4M received

(17.0% of total JRP funding received)

#### **SECTOR NOT SPECIFIED**

14.7M received

(3.4% of total JRP funding received)



# CYCLONE MOCHA APPEAL

5.4M received42.2M requested



### Bangladesh: Rohingya Humanitarian Crisis



#### **BY DONOR (top 15)**



#### **BY RECEIVING ORGANIZATION (top 15)**