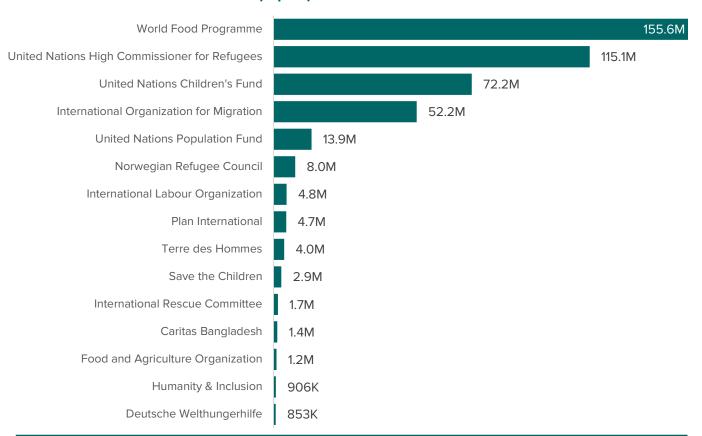

d **36.6M** requested





### NUTRITION

**8.1M** received **40.0M** requested





# PROTECTION

**23.3M** received **76.6M** requested





#### SHELTER-CCCM

**43.6M** received **160.7M** requested





WASH

**24.4M** received **78.8M** requested





#### EMERGENCY TELE-COMMUNICATIONS

0.0M received1.2M requested





#### **COORDINATION**

1.0M received11.3M requested





#### BHASAN CHAR RESPONSE

**40.8M** received **67.4M** requested



#### **MULTIPLE SECTORS**

74.4M received

(17.0% of total JRP funding received)

#### **SECTOR NOT SPECIFIED**

14.7M received

(3.4% of total JRP funding received)



# CYCLONE MOCHA APPEAL

5.4M received42.2M requested



### Bangladesh: Rohingya Humanitarian Crisis



#### **BY DONOR (top 15)**



#### **BY RECEIVING ORGANIZATION (top 15)**