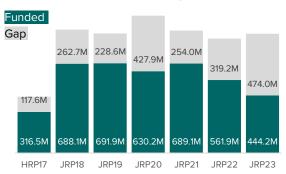

Since the onset of the crisis in August 2017 until the end of 2022, donors have generously contributed nearly USD 3.6 billion to successive JRPs, amounting to 69 percent of the total financial requirements for that period.

#### Response plan funding 2017-2023