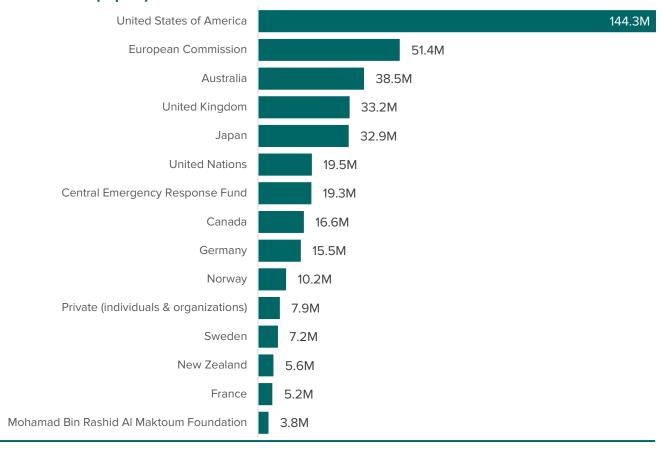

LIHOODS & SKILLS DEVELOPMENT

**28.3M** received **36.6M** requested





### NUTRITION

**8.1M** received **40.0M** requested





# PROTECTION

**23.3M** received **76.6M** requested





#### SHELTER-CCCM

**43.6M** received **160.7M** requested





WASH

**24.4M** received **78.8M** requested





#### EMERGENCY TELE-COMMUNICATIONS

0.0M received1.2M requested





#### **COORDINATION**

1.0M received11.3M requested





#### BHASAN CHAR RESPONSE

**40.8M** received **67.4M** requested



#### **MULTIPLE SECTORS**

74.4M received

(17.0% of total JRP funding received)

#### **SECTOR NOT SPECIFIED**

14.7M received

(3.4% of total JRP funding received)



# CYCLONE MOCHA APPEAL

5.4M received42.2M requested



### Bangladesh: Rohingya Humanitarian Crisis



#### **BY DONOR (top 15)**



#### **BY RECEIVING ORGANIZATION (top 15)**