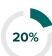

Rohingya refugee response, including the Cyclone Mocha Appeal, is 48 percent funded as of 30 November, with USD 444.2 million received against the overall appeal of USD 918.1 million.

Since the onset of the crisis in August 2017 until the end of 2022, donors have generously contributed nearly USD 3.6 billion to successive JRPs, amounting to 69 percent of the total financial requirements for that period.

#### Response plan funding 2017-2023



#### **BY SECTOR**



#### **EDUCATION**

**24.3M** received **71.2M** requested





#### **FOOD SECURITY**

**134.2M** received **234.8M** requested





#### **HEALTH**

**21.5M** received **97.3M** requested





# LIVELIHOODS & SKILLS DEVELOPMENT

**28.3M** received **36.6M** requested





### NUTRITION

**8.1M** received **40.0M** requested





# PROTECTION

**23.3M** received **76.6M** requested





#### SHELTER-CCCM

**43.6M** received **160.7M** requested





WASH

**24.4M** received **78.8M** requested





#### EMERGENCY TELE-COMMUNICATIONS

0.0M received1.2M requested





#### **COORDINATION**

1.0M received11.3M requested





#### BHASAN CHAR RESPONSE

**40.8M** received **67.4M** requested



#### **MULTIPLE SECTORS**

74.4M received

(17.0% of total JRP funding received)

#### **SECTOR NOT SPECIFIED**

14.7M received

(3.4% of total JRP funding received)



# CYCLONE MOCHA APPEAL

5.4M received42.2M requested



### Bangladesh: Rohingya Humanitarian Crisis



#### **BY DONOR (top 15)**



#### **BY RECEIVING ORGANIZATION (top 15)**