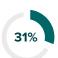

.1 million.

Since the onset of the crisis in August 2017 until the end of 2022, donors have generously contributed nearly USD 3.6 billion to successive JRPs, amounting to 69 percent of the total financial requirements for that period.

#### Response plan funding 2017-2023



#### **BY SECTOR**



#### **EDUCATION**

**24.3M** received **71.2M** requested





#### **FOOD SECURITY**

**134.2M** received **234.8M** requested





#### **HEALTH**

**21.5M** received **97.3M** requested





# LIVELIHOODS & SKILLS DEVELOPMENT

**28.3M** received **36.6M** requested





### NUTRITION

**8.1M** received **40.0M** requested





# PROTECTION

**23.3M** received **76.6M** requested





#### SHELTER-CCCM

**43.6M** received **160.7M** requested





WASH

**24.4M** received **78.8M** requested





#### EMERGENCY TELE-COMMUNICATIONS

0.0M received1.2M requested





#### **COORDINATION**

1.0M received11.3M requested





#### BHASAN CHAR RESPONSE

**40.8M** received **67.4M** requested



#### **MULTIPLE SECTORS**

74.4M received

(17.0% of total JRP funding received)

#### **SECTOR NOT SPECIFIED**

14.7M received

(3.4% of total JRP funding received)



# CYCLONE MOCHA APPEAL

5.4M received42.2M requested



### Bangladesh: Rohingya Humanitarian Crisis



#### **BY DONOR (top 15)**



#### **BY RECEIVING ORGANIZATION (top 15)**