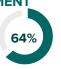

Since the onset of the crisis in August 2017 until the end of 2022, donors have generously contributed nearly USD 3.6 billion to successive JRPs, amounting to 69 percent of the total financial requirements for that period.