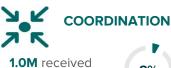

funded as of 31 October, with **USD 378.2 million received** against the overall appeal of USD 918.1 million.

Since the onset of the crisis in August 2017 until the end of 2022, donors have generously contributed nearly USD 3.6 billion to successive JRPs, amounting to 69 percent of the total financial requirements for that period.

## Response plan funding 2017-2023



### **BY SECTOR**



### **EDUCATION**

14.5M received 71.2M requested



# FOOD SECURITY

118.4M received 234.8M requested





14.7M received 97.3M requested





23.2M received **36.6M** requested





6.7M received **40.0M** requested





15.9M received 76.6M requested





## **SHELTER-CCCM**

39.3M received 160.7M requested

11.3M requested





14.1M received **78.8M** requested





0.0M received 1.2M requested







# **BHASAN CHAR RESPONSE**

40.8M received 67.4M requested



# **MULTIPLE SECTORS**

74.7M received

(20.0% of total JRP funding received)

### **SECTOR NOT SPECIFIED**

9.9M received

(2.6% of total JRP funding received)



### **CYCLONE MOCHA** APPEAL

5.1M received **42.2M** requested



# Bangladesh: Rohingya Humanitarian Crisis



## BY DONOR (top 15)



### **BY RECEIVING ORGANIZATION (top 15)**