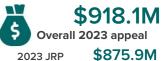

### **KEY FIGURES**

\$378.2M (41%) Funding received 2023 JRP \$373.2M (43%)

Cyclone Mocha \$42.2M

Cyclone Mocha \$5.1M (12%)

The 2023 Joint Response Plan for the Rohingya refugee response, including the Cyclone Mocha Appeal, is 41 percent funded as of 31 October, with **USD 378.2 million received** against the overall appeal of USD 918.1 million.