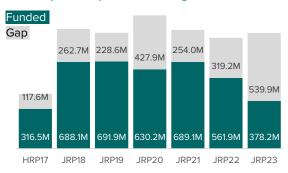

Since the onset of the crisis in August 2017 until the end of 2022, donors have generously contributed nearly USD 3.6 billion to successive JRPs, amounting to 69 percent of the total financial requirements for that period.

## Response plan funding 2017-2023