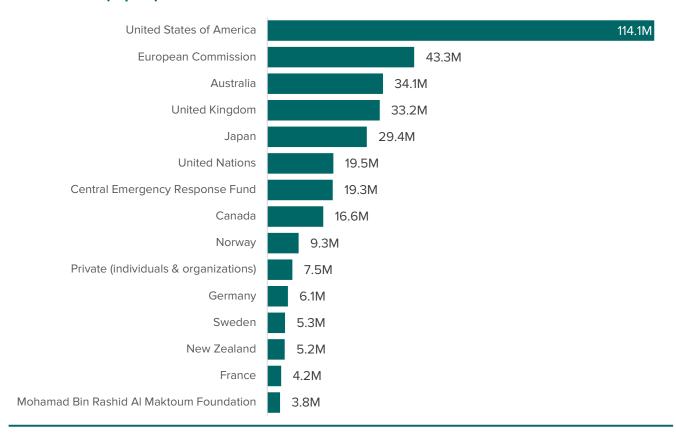

2023



### **BY SECTOR**



### **EDUCATION**

14.5M received 71.2M requested



# FOOD SECURITY

118.4M received 234.8M requested





14.7M received 97.3M requested





23.2M received **36.6M** requested





6.7M received **40.0M** requested





15.9M received 76.6M requested





## **SHELTER-CCCM**

39.3M received 160.7M requested

11.3M requested





14.1M received **78.8M** requested





0.0M received 1.2M requested







# **BHASAN CHAR RESPONSE**

40.8M received 67.4M requested



# **MULTIPLE SECTORS**

74.7M received

(20.0% of total JRP funding received)

### **SECTOR NOT SPECIFIED**

9.9M received

(2.6% of total JRP funding received)



### **CYCLONE MOCHA** APPEAL

5.1M received **42.2M** requested



# Bangladesh: Rohingya Humanitarian Crisis



## BY DONOR (top 15)



### **BY RECEIVING ORGANIZATION (top 15)**