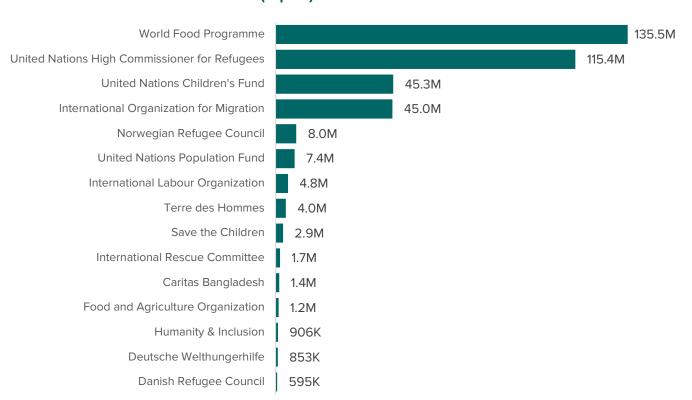

14.5M received 71.2M requested



# FOOD SECURITY

118.4M received 234.8M requested





14.7M received 97.3M requested





23.2M received **36.6M** requested





6.7M received **40.0M** requested





15.9M received 76.6M requested





## **SHELTER-CCCM**

39.3M received 160.7M requested

11.3M requested





14.1M received **78.8M** requested





0.0M received 1.2M requested







# **BHASAN CHAR RESPONSE**

40.8M received 67.4M requested



# **MULTIPLE SECTORS**

74.7M received

(20.0% of total JRP funding received)

### **SECTOR NOT SPECIFIED**

9.9M received

(2.6% of total JRP funding received)



### **CYCLONE MOCHA** APPEAL

5.1M received **42.2M** requested



# Bangladesh: Rohingya Humanitarian Crisis



## BY DONOR (top 15)



### **BY RECEIVING ORGANIZATION (top 15)**