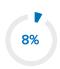

#### **KEY FIGURES**

\$260.1M (28%)

Funding received
2023 JRP \$254.4M (29%)

2023 JRP **\$254.4M** (29%) Cyclone Mocha **\$5.7M** (14%)

The 2023 Joint Response Plan for the Rohingya refugee response, including the Cyclone Mocha Appeal, is 28 percent funded as of 6 August, with USD 260.1 million received against the overall appeal of USD 918.1 million.