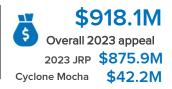

#### **KEY FIGURES**

\$260.1M (28%)

Funding received
2023 JRP \$254.4M (29%)

2023 JRP **\$254.4M** (29%) Cyclone Mocha **\$5.7M** (14%)

The 2023 Joint Response Plan for the Rohingya refugee response, including the Cyclone Mocha Appeal, is 28 percent funded as of 6 August, with USD 260.1 million received against the overall appeal of USD 918.1 million.