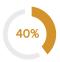

Since the onset of the crisis in August 2017 until the end of 2022, donors have generously contributed over USD 3.5 billion to successive JRPs, amounting to 69 percent of the total financial requirements for that period.