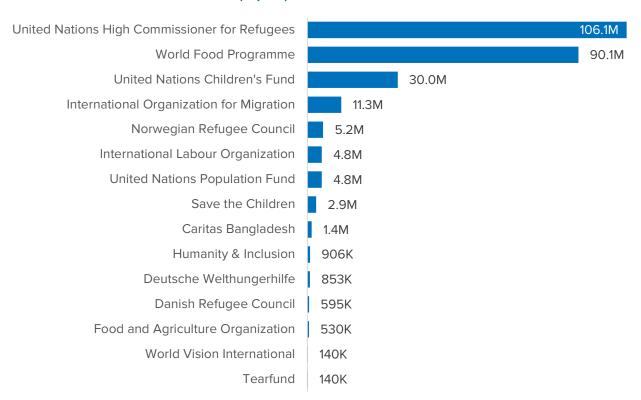

*97.3M** requested

3%



# LIVELIHOODS & SKILLS DEVELOPMENT

**16.8M** received **36.6M** requested





**6.4M** received **40.0M** requested





**6.3M** received **76.6M** requested





### SHELTER-CCCM

**21.0M** received **160.7M** requested





**6.5M** received **78.8M** requested





# **EMERGENCY TELE- COMMUNICATIONS**

0.0M received1.2M requested





## **COORDINATION**

**0.01M** received **11.3M** requested





**26.9M** received **67.4M** requested





CYCLONE MOCHA APPEAL

5.7M received42.2M requested



#### **MULTIPLE SECTORS**

72.5M received

(27.9% of total funding received)

### **SECTOR NOT SPECIFIED**

10.7M received

(4.1% of total funding received)

# Bangladesh: Rohingya Humanitarian Crisis



### BY DONOR (top 15)



## BY RECEIVING ORGANIZATION (top 15)