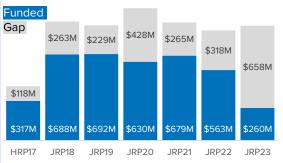

Since the onset of the crisis in August 2017 until the end of 2022, donors have generously contributed over USD 3.5 billion to successive JRPs, amounting to 69 percent of the total financial requirements for that period.

## Response plan funding 2017-2023