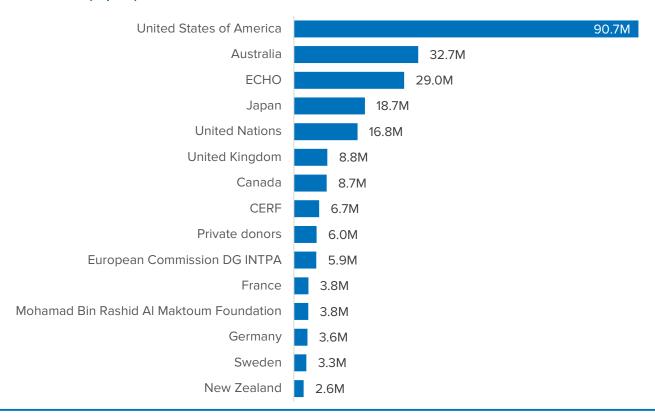

equested



# HEALTH

**3.3M** received **97.3M** requested

3%



# LIVELIHOODS & SKILLS DEVELOPMENT

**16.8M** received **36.6M** requested





**6.4M** received **40.0M** requested





**6.3M** received **76.6M** requested





### SHELTER-CCCM

**21.0M** received **160.7M** requested





**6.5M** received **78.8M** requested





# **EMERGENCY TELE- COMMUNICATIONS**

0.0M received1.2M requested





## **COORDINATION**

**0.01M** received **11.3M** requested





**26.9M** received **67.4M** requested





CYCLONE MOCHA APPEAL

5.7M received42.2M requested



#### **MULTIPLE SECTORS**

72.5M received

(27.9% of total funding received)

### **SECTOR NOT SPECIFIED**

10.7M received

(4.1% of total funding received)

# Bangladesh: Rohingya Humanitarian Crisis



### BY DONOR (top 15)



## BY RECEIVING ORGANIZATION (top 15)