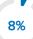

e Plan for the Rohingya refugee response, including the Cyclone Mocha Appeal, is 28 percent funded as of 6 August, with USD 260.1 million received against the overall appeal of USD 918.1 million.

Since the onset of the crisis in August 2017 until the end of 2022, donors have generously contributed over USD 3.5 billion to successive JRPs, amounting to 69 percent of the total financial requirements for that period.

## Response plan funding 2017-2023



### **BY SECTOR**



### **EDUCATION**

**6.4M** received **71.2M** requested





**77.6M** received **234.8M** requested



# HEALTH

**3.3M** received **97.3M** requested

3%



# LIVELIHOODS & SKILLS DEVELOPMENT

**16.8M** received **36.6M** requested





**6.4M** received **40.0M** requested





**6.3M** received **76.6M** requested





### SHELTER-CCCM

**21.0M** received **160.7M** requested





**6.5M** received **78.8M** requested





# **EMERGENCY TELE- COMMUNICATIONS**

0.0M received1.2M requested





## **COORDINATION**

**0.01M** received **11.3M** requested





**26.9M** received **67.4M** requested





CYCLONE MOCHA APPEAL

5.7M received42.2M requested



#### **MULTIPLE SECTORS**

72.5M received

(27.9% of total funding received)

### **SECTOR NOT SPECIFIED**

10.7M received

(4.1% of total funding received)

# Bangladesh: Rohingya Humanitarian Crisis



### BY DONOR (top 15)



## BY RECEIVING ORGANIZATION (top 15)