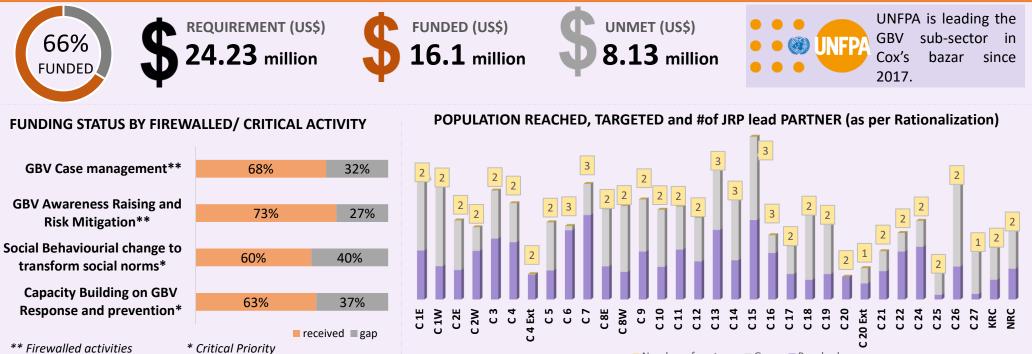

## GBV sub-sector | Rohingya Refugee | Cox's Bazar, BGD

Joint Response Plan 2023 | January – June 2023



## Number of partner Gaps Reached

| Organization                                                | Туре | Implementing Partners                                                                                                                    | Donor (s)                                                                         |
|-------------------------------------------------------------|------|------------------------------------------------------------------------------------------------------------------------------------------|-----------------------------------------------------------------------------------|
| United Nations Population<br>Fund (UNFPA)                   | UN   | Mukti Cox's Bazar, Gana Unnayan Kendra,<br>International Rescue Committee, DanChurchAid,<br>Plan Interna