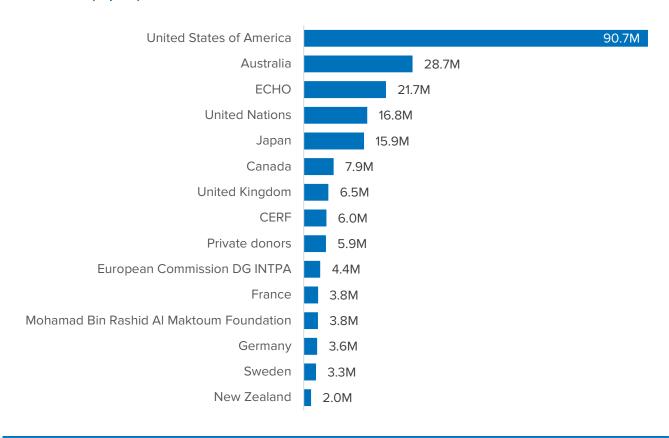

# HEALTH

2.4M received97.3M requested





LIVELIHOODS & SKILLS DEVELOPMENT

**17.4M** received **36.6M** requested





#### **NUTRITION**

**WASH** 

5.8M received40.0M requested





PROTECTION

**5.4M** received **76.6M** requested





#### SHELTER-CCCM

17.7M received 160.7M requested





3.0M received 78.8M requested





#### EMERGENCY TELE-COMMUNICATIONS

**0.0M** received **1.2M** requested





#### COORDINATION

0.0M received11.3M requested





**82.7M** received **67.4M** requested





CYCLONE MOCHA
APPEAL

**4.6M** received **42.2M** requested



#### **MULTIPLE SECTORS**

2.8M received

(1.2% of total funding received)

#### **SECTOR NOT SPECIFIED**

10.1M received

(4.4% of total funding received)

# Bangladesh: Rohingya Humanitarian Crisis



#### BY DONOR (top 15)



#### BY RECEIVING ORGANIZATION (top 15)