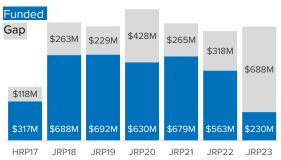

Since the onset of the crisis in August 2017 until the end of 2022, donors have generously contributed over USD 3.5 billion to successive JRPs, amounting to 69 percent of the total financial requirements for that period.

### Response plan funding 2017-2023

Cyclone Mocha