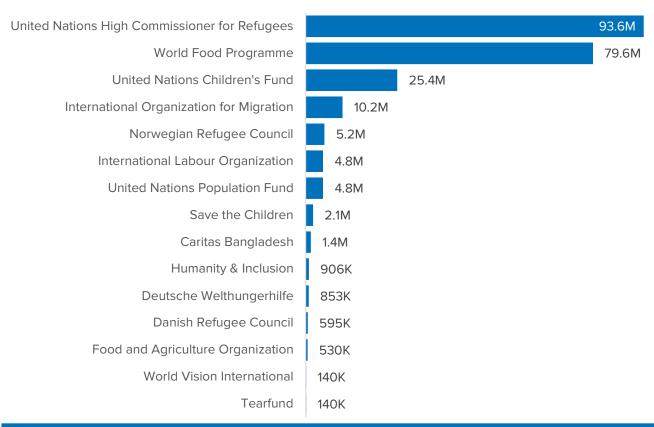

LIVELIHOODS & SKILLS DEVELOPMENT

**17.4M** received **36.6M** requested





#### **NUTRITION**

**WASH** 

5.8M received40.0M requested





PROTECTION

**5.4M** received **76.6M** requested





#### SHELTER-CCCM

17.7M received 160.7M requested





3.0M received 78.8M requested





#### EMERGENCY TELE-COMMUNICATIONS

**0.0M** received **1.2M** requested





#### COORDINATION

0.0M received11.3M requested





**82.7M** received **67.4M** requested





CYCLONE MOCHA
APPEAL

**4.6M** received **42.2M** requested



#### **MULTIPLE SECTORS**

2.8M received

(1.2% of total funding received)

#### **SECTOR NOT SPECIFIED**

10.1M received

(4.4% of total funding received)

# Bangladesh: Rohingya Humanitarian Crisis



#### BY DONOR (top 15)



#### BY RECEIVING ORGANIZATION (top 15)