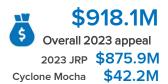

# \$230.4M (25%) Funding received 2023 JRP \$225.8M

The 2023 Joint Response Plan for the Rohingya refugee response, including the Cyclone Mocha Appeal, is 25 percent funded as of 30 June, with USD 230.4 million received against the overall appeal of USD 918.1 million.