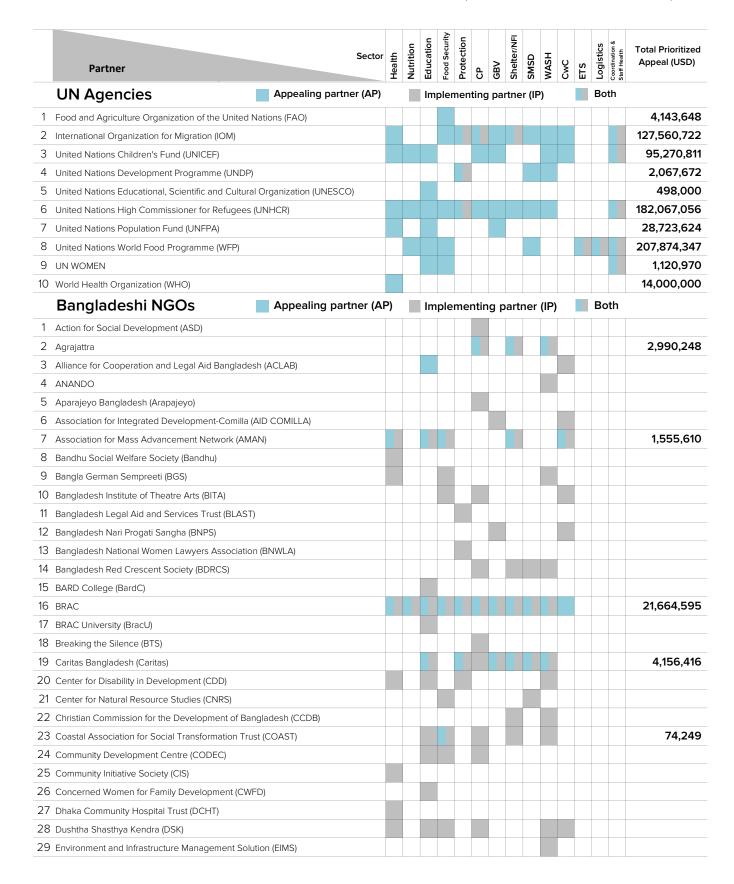

# ANNEX II: 2022 JRP PARTNERS MATRIX (COX'S BAZAR)

| Sect Partner                                                                 | Health 10 | Nutrition | Education | Food Security | Protection | GD<br>GD | GBV | Shelter/NFI | SMSD | WASH | CwC | ETS | Logistics | Coordination &<br>Staff Health | Total Prioritized<br>Appeal (USD) |
|------------------------------------------------------------------------------|-----------|-----------|-----------|---------------|------------|----------|-----|-------------|------|------|-----|-----|-----------|--------------------------------|-----------------------------------|
| 30 Environment and Social Development Organization (ESDO)                    |           |           |           |               |            |          |     |             |      |      |     |     |           |                                |                                   |
| 31 Friends in Village Development Bangladesh (FIVDB)                         |           |           |           |               |            |          |     |             |      |      |     |     |           |                                | 1,342,602                         |
| 32 Friendship                                                                |           |           |           |               |            |          |     |             |      |      |     |     |           |                                |                                   |
| 33 Gana Unnayan Kendra (GUK)                                                 |           |           |           |               |            |          |     |             |      |      |     |     |           |                                |                                   |
| 34 Global Unnayan Seba Sangstha (GUSS)                                       |           |           |           |               |            |          |     |             |      |      |     |     |           |                                | 628,000                           |
| 35 Gonoshasthaya Kendra (GK)                                                 |           |           |           |               |            |          |     |             |      |      |     |     |           |                                |                                   |
| 36 Good Neighbors Bangladesh (GNBD)                                          |           |           |           |               |            |          |     |             |      |      |     |     |           |                                |                                   |
| 37 Green Hill (GH)                                                           |           |           |           |               |            |          |     |             |      |      |     |     |           |                                | 893,600                           |
| 38 Hand to Embrace the Less Privileged (HELP CXB)                            |           |           |           |               |            |          |     |             |      |      |     |     |           |                                |                                   |
| 39 Health Management BD Foundation (HMBD)                                    |           |           |           |               |            |          |     |             |      |      |     |     |           |                                | 678,300                           |
| 40 HOPE Foundation for Women & Children of Bangladesh (HOPE)                 |           |           |           |               |            |          |     |             |      |      |     |     |           |                                | 458,286                           |
| 41 HYSAWA Project (HYSAWA)                                                   |           |           |           |               |            |          |     |             |      |      |     |     |           |                                |                                   |
| 42 Initiative for People's Self Development (Bastob)                         |           |           |           |               |            |          |     |             |      |      |     |     |           |                                |                                   |
| 43 International Centre for Diarrheal Disease Research, Bangladesh (icddr,b) |           |           |           |               |            |          |     |             |      |      |     |     |           |                                |                                   |
| 44 Islamic Foundation (IF)                                                   |           |           |           |               |            |          |     |             |      |      |     |     |           |                                |                                   |
| 45 Jago Nari Unnayan Sangsta (JNUS)                                          |           |           |           |               |            |          |     |             |      |      |     |     |           |                                |                                   |
| 46 Jagorani Chakra Foundation (JCF)                                          |           |           |           |               |            |          |     |             |      |      |     |     |           |                                |                                   |
| 47 Mukti Cox's Bazar (Mukti)                                                 |           |           |           |               |            |          |     |             |      |      |     |     |           |                                | 43,700                            |
| 48 Multi Serve International (MSI)                                           |           |           |           |               |            |          |     |             |      |      |     |     |           |                                | 1,652,500                         |
| 49 Nabolok                                                                   |           |           |           |               |            |          |     |             |      |      |     |     |           |                                | 521,344                           |
| 50 Nari Maitree (NM)                                                         |           |           |           |               |            |          |     |             |      |      |     |     |           |                                |                                   |
| 51 NGO Forum for Public Health (NGOF)                                        |           |           |           |               |            |          |     |             |      |      |     |     |           |                                | 318,933                           |
| 52 NONGOR                                                                    |           |           |           |               |            |          |     |             |      |      |     |     |           |                                |                                   |
| 53 Nowzuwan                                                                  |           |           |           |               |            |          |     |             |      |      |     |     |           |                                |                                   |
| 54 Organization for the Poor Community Advancement (OPCA)                    | _         |           |           |               |            |          |     |             |      |      |     |     |           |                                |                                   |
| 55 Partners in Health Development (PHD)                                      |           |           |           |               |            |          |     |             |      |      |     |     |           |                                |                                   |
| 56 Prantic Unnayan Society (Prantic)                                         |           |           |           |               |            |          |     |             |      |      |     |     |           |                                | 1,624,962                         |
| 57 Programme for Helpless and Lagged Societies (PHALS)                       |           |           |           |               |            |          |     |             |      |      |     |     |           |                                |                                   |
| 58 Prottyashi                                                                |           |           |           |               |            |          |     |             |      |      |     |     |           |                                |                                   |
| 59 PULSE Bangladesh (PULSE)                                                  |           |           |           |               |            |          |     |             |      |      |     |     |           |                                |                                   |
| 60 Radio Naf (RN)                                                            |           |           |           |               |            |          |     |             |      |      |     |     |           |                                |                                   |
| 61 Reaching People in Need (RPN)                                             |           |           |           |               |            |          |     |             |      |      |     |     |           |                                | 603,711                           |
| 62 Regional Integrated Multi-Hazard Early Warning System (RIMES)             |           |           |           |               |            |          |     |             |      |      |     |     |           |                                | 400                               |
| 63 Rehabilitation Centre for Prostitutes and Rootless Children (PARC)        |           |           |           |               |            |          |     |             |      |      |     |     |           |                                | 127,509                           |
| 64 Research, Training & Management International (RTMI)                      |           |           |           |               |            |          |     |             |      |      |     |     |           |                                |                                   |
| 65 Resource Integration Centre (RIC)                                         |           |           |           |               |            | H        |     |             |      |      |     |     |           |                                |                                   |
| 66 Rohingya Women's Welfare Society (RWWS)                                   |           |           |           |               |            |          |     |             |      |      |     |     |           |                                | 705 000                           |
| 67 Samaj Kallyan O Unnayan Shangstha (SKUS)                                  |           |           |           |               |            |          |     |             |      |      |     |     |           |                                | 765,289                           |
| 68 Shushilan                                                                 |           |           |           |               |            |          |     |             |      |      |     |     |           |                                |                                   |
| 69 Social Assistance and Rehabilitation for Physically Vulnerable (SARPV)    |           |           |           |               |            |          |     |             |      |      |     |     |           |                                |                                   |
| 70 Society for Health Extension and Development (SHED)                       |           |           |           |               |            |          |     |             |      |      |     |     |           |                                |                                   |
| 71 Technical Assistance Inc. Social Foundation (TAISF)                       |           |           |           |               |            |          |     |             |      |      |     |     |           |                                |                                   |
| 72 Uttaran                                                                   |           |           |           |               |            |          |     |             |      |      |     |     |           |                                |                                   |
| 73 Village Education Resource Center (VERC)                                  |           |           |           |               |            |          |     |             |      |      |     |     |           |                                | 1,164,443                         |

|    | Partner                                             | Sector                | Health | Nutrition | Education | Food Security | Protection | 9    | GBV | Shelter/NFI | SMSD | WASH | CwC | ETS | Logistics | Coordination &<br>Staff Health | Total Prioritized<br>Appeal (USD) |
|----|-----------------------------------------------------|-----------------------|--------|-----------|-----------|---------------|------------|------|-----|-------------|------|------|-----|-----|-----------|--------------------------------|-----------------------------------|
|    | International NGOs                                  | Appealing partner (Al | P)     |           | lm        | ple           | me         | ntin | g p | artı        | ner  | (IP) |     |     | Во        |                                |                                   |
| 1  | Action Aid Bangladesh (AAB)                         |                       |        |           |           |               |            |      |     |             |      |      |     |     |           |                                |                                   |
| 2  | Action Contre la Faim/Action Against Hunger (ACF)   |                       |        |           |           |               |            |      |     |             |      |      |     |     |           |                                | 6,303,594                         |
| 3  | Assessment Capacities Project (ACAPS)               |                       |        |           |           |               |            |      |     |             |      |      |     |     |           |                                |                                   |
| 4  | BBC Media Action (BBC MA)                           |                       |        |           |           |               |            |      |     |             |      |      |     |     |           |                                |                                   |
| 5  | Bibliothèques Sans Frontières (BSF)                 |                       |        |           |           |               |            |      |     |             |      |      |     |     |           |                                |                                   |
| 6  | CARE International (CARE)                           |                       |        |           |           |               |            |      |     |             |      |      |     |     |           |                                | 2,138,304                         |
| 7  | CBM International (CBM)                             |                       |        |           |           |               |            |      |     |             |      |      |     |     |           |                                | 567,600                           |
| 8  | Children on the Edge (COTE)                         |                       |        |           |           |               |            |      |     |             |      |      |     |     |           |                                | 481,602                           |
| 9  | Christian Aid (CAID)                                |                       |        |           |           |               |            |      |     |             |      |      |     |     |           |                                | 1,103,722                         |
| 10 | Concern Worldwide (CWW)                             |                       |        |           |           |               |            |      |     |             |      |      |     |     |           |                                | 1,870,000                         |
| 11 | DanChurchAid (DCA)                                  |                       |        |           |           |               |            |      |     |             |      |      |     |     |           |                                | 1,017,223                         |
| 12 | Danish Refugee Council (DRC)                        |                       |        |           |           |               |            |      |     |             |      |      |     |     |           |                                | 3,725,630                         |
| 13 | Deutsche Welthungerhilfe (WHH)                      |                       |        |           |           |               |            |      |     |             |      |      |     |     |           |                                | 1,323,614                         |
| 14 | Food for the Hungry (FH)                            |                       |        |           |           |               |            |      |     |             |      |      |     |     |           |                                |                                   |
| 15 | Fundación Educación y Cooperación (Educo)           |                       |        |           |           |               |            |      |     |             |      |      |     |     |           |                                | 190,047                           |
| 16 | Global One (GlobalOne)                              |                       |        |           |           |               |            |      |     |             |      |      |     |     |           |                                | 161,924                           |
| 17 | Health and Education for All (HAEFA)                |                       |        |           |           |               |            |      |     |             |      |      |     |     |           |                                | 747,989                           |
| 18 | HelpAge International (HelpAge)                     |                       |        |           |           |               |            |      |     |             |      |      |     |     |           |                                | 833,000                           |
| 19 | HELVETAS Swiss Intercooperation (Helvetas)          |                       |        |           |           |               |            |      |     |             |      |      |     |     |           |                                | 179,561                           |
| 20 | Hilfswerk der Evangelischen Kirchen Schweiz (HEk    | (S)                   |        |           |           |               |            |      |     |             |      |      |     |     |           |                                | 667,182                           |
| 21 | Humanity & Inclusion (HI)                           |                       |        |           |           |               |            |      |     |             |      |      |     |     |           |                                | 3,877,735                         |
| 22 | Interchurch Organisation for Development Cooper     | ation (ICCO)          |        |           |           |               |            |      |     |             |      |      |     |     |           |                                | 3,568,675                         |
| 23 | International Development Enterprises (iDE)         |                       |        |           |           |               |            |      |     |             |      |      |     |     |           |                                |                                   |
| 24 | International Rescue Committee (IRC)                |                       |        |           |           |               |            |      |     |             |      |      |     |     |           |                                | 7,193,492                         |
| 25 | International Union for Conservation of Nature (IUC | :N)                   |        |           |           |               |            |      |     |             |      |      |     |     |           |                                |                                   |
| 26 | International Volunteers of Yamagata (IVY)          |                       |        |           |           |               |            |      |     |             |      |      |     |     |           |                                | 108,400                           |
| 27 | IPAS Development Foundation (IPAS)                  |                       |        |           |           |               |            |      |     |             |      |      |     |     |           |                                |                                   |
| 28 | Johns Hopkins Center for Communication Program      | ns (JHUCCP)           |        |           |           |               |            |      |     |             |      |      |     |     |           |                                |                                   |
| 29 | Medair                                              |                       |        |           |           |               |            |      |     |             |      |      |     |     |           |                                |                                   |
| 30 | Médecins du Monde (MdM)                             |                       |        |           |           |               |            |      |     |             |      |      |     |     |           |                                | 1,106,788                         |
| 31 | MedGlobal (MG)                                      |                       |        |           |           |               |            |      |     |             |      |      |     |     |           |                                | 545,000                           |
| 32 | Mercy Malaysia (MM)                                 |                       |        |           |           |               |            |      |     |             |      |      |     |     |           |                                | 404,812                           |
| 33 | Norwegian Geological Institute (NGI)                |                       |        |           |           |               |            |      |     |             |      |      |     |     |           |                                |                                   |
| 34 | Norwegian Refugee Council (NRC)                     |                       |        |           |           |               |            |      |     |             |      |      |     |     |           |                                | 4,622,547                         |
| 35 | Oxfam                                               |                       |        |           |           |               |            |      |     |             |      |      |     |     |           |                                | 3,481,715                         |
| 36 | Peace Winds Japan (PWJ)                             |                       |        |           |           |               |            |      |     |             |      |      |     |     |           |                                | 392,300                           |
| 37 | Plan International (Plan)                           |                       |        |           |           |               |            |      |     |             |      |      |     |     |           |                                | 7,069,078                         |
| 38 | REACH Initiative (REACH)                            |                       |        |           |           |               |            |      |     |             |      |      |     |     |           |                                |                                   |
| 39 | Relief International (RI)                           |                       |        |           |           |               |            |      |     |             |      |      |     |     |           |                                |                                   |
| 40 | Room to Read Bangladesh (RtR)                       |                       |        |           |           |               |            |      |     |             |      |      |     |     |           |                                |                                   |
| 41 | Save the Children (SCI)                             |                       |        |           |           |               |            |      |     |             |      |      |     |     |           |                                | 13,736,527                        |
| 42 | Sesame Workshop Bangladesh (SWB)                    |                       |        |           |           |               |            |      |     |             |      |      |     |     |           |                                |                                   |
|    | Solidarités International (SI)                      |                       |        |           |           |               |            |      |     |             |      |      |     |     |           |                                | 2,456,800                         |

| Health to | Nutrition   | Education          | Food Security              | Protection                                      | СР                                                  | GBV                                                    | Shelter/NFI                                                   | SMSD                                                           | WASH                                                                       | CwC                                                                               | ETS                                                                                 | Logistics                                                                                                                    | Coordination &<br>Staff Health                                                           | Total Prioritized<br>Appeal (USD)                                                                       |
|-----------|-------------|--------------------|----------------------------|-------------------------------------------------|-----------------------------------------------------|--------------------------------------------------------|---------------------------------------------------------------|----------------------------------------------------------------|----------------------------------------------------------------------------|-----------------------------------------------------------------------------------|-------------------------------------------------------------------------------------|------------------------------------------------------------------------------------------------------------------------------|------------------------------------------------------------------------------------------|---------------------------------------------------------------------------------------------------------|
|           |             |                    |                            |                                                 |                                                     |                                                        |                                                               |                                                                |                                                                            |                                                                                   |                                                                                     |                                                                                                                              |                                                                                          |                                                                                                         |
|           |             |                    |                            |                                                 |                                                     |                                                        |                                                               |                                                                |                                                                            |                                                                                   |                                                                                     |                                                                                                                              |                                                                                          |                                                                                                         |
|           |             |                    |                            |                                                 |                                                     |                                                        |                                                               |                                                                |                                                                            |                                                                                   |                                                                                     |                                                                                                                              |                                                                                          | 231,000                                                                                                 |
|           |             |                    |                            |                                                 |                                                     |                                                        |                                                               |                                                                |                                                                            |                                                                                   |                                                                                     |                                                                                                                              |                                                                                          | 5,329,904                                                                                               |
|           |             |                    |                            |                                                 |                                                     |                                                        |                                                               |                                                                |                                                                            |                                                                                   |                                                                                     |                                                                                                                              |                                                                                          |                                                                                                         |
|           |             |                    |                            |                                                 |                                                     |                                                        |                                                               |                                                                |                                                                            |                                                                                   |                                                                                     |                                                                                                                              |                                                                                          |                                                                                                         |
|           |             |                    |                            |                                                 |                                                     |                                                        |                                                               |                                                                |                                                                            |                                                                                   |                                                                                     |                                                                                                                              |                                                                                          | 591,162                                                                                                 |
|           |             |                    |                            |                                                 |                                                     |                                                        |                                                               |                                                                |                                                                            |                                                                                   |                                                                                     |                                                                                                                              |                                                                                          |                                                                                                         |
|           |             |                    |                            |                                                 |                                                     |                                                        |                                                               |                                                                |                                                                            |                                                                                   |                                                                                     |                                                                                                                              |                                                                                          | 712,706                                                                                                 |
| t         | Teaft Teaft | The alth Nutrition | Health Nutrition Education | Health Health Nutrition Education Food Security | Health Nutrition Education Food Security Protection | Health Nutrition Education Food Security Protection CP | Health Health Nutrition Education Food Security Protection CP | Health Nutrition Education Food Security Protection CP GBV GBV | Health Nutrition Education Food Security Protection CP GBV GBV Shelter/NFI | Health Nutrition Education Food Security Protection CP GBV Shelter/NFI SMSD WASSH | Health Nutrition Education Food Security Protection CP CP Shelter/NFI SMSD WASH CWC | Health Nutrition Education Food Security Protection CP GBV GBV Shelter/NFI SMSD WASH CWC CWC CRC CRC CRC CRC CRC CRC CRC CRC | Health Nutrition Education Food Security Protection CP GBV GBV SMSD WASH CWC CWC CWC ETS | Health Health Nutrition Education Food Security Protection CP CP CR CWC CWC CWC CWC CWC CWC CWC CWC CWC |

<sup>\*</sup> This matrix includes both appealing and implementing partners working through the Sectors in Cox's Bazar, some of which have already confirmed funding for their relevant projects before the launch of the JRP.

\* Some humanitarian actors mobilize resources outside of the JRP framework, yet complement the strategies, plans, and programmes presented in the JRP. Actors that are not mobilizing resources through the JRP are not included in the matrix.