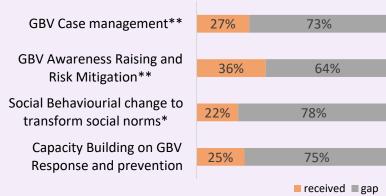

## GBV sub-sector | Rohingya Refugee | Cox's Bazar, BGD

Joint Response Plan 2023 | January – April 2023











UNFPA is leading the GBV sub-sector in Cox's bazar since 2017.

## FUNDING STATUS BY FIREWALLED/ CRITICAL ACTIVITY







## POPULATION REACHED, TARGETED and #of JRP PARTNER (as per Rationalization)



| Organization                                                | Туре | Implementing Partners                                                                                                                    | Donor (s)                                                                         |
|-------------------------------------------------------------|------|------------------------------------------------------------------------------------------------------------------------------------------|-----------------------------------------------------------------------------------|
| United Nations Population<br>Fund (UNFPA)                   | UN   | Mukti Cox's Bazar, Gana Unnayan Kendra,<br>Internationa