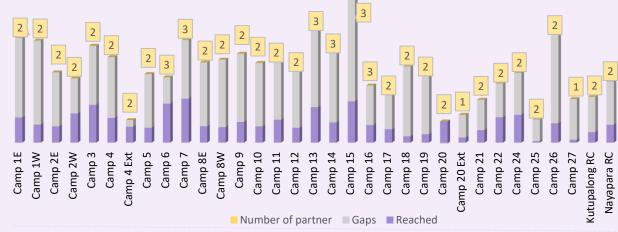

## POPULATION REACHED, TARGETED and #of JRP PARTNER (as per Rationalization)

| Organization                                                | Туре | Implementing Partners                                                                                                                    | Donor (s)                                                                         |
|-------------------------------------------------------------|------|------------------------------------------------------------------------------------------------------------------------------------------|-----------------------------------------------------------------------------------|
| United Nations Population<br>Fund (UNFPA)                   | UN   | Mukti Cox's Bazar, Gana Unnayan Kendra,<br>International Rescue Committee, DanChurchAid,<br>Plan International                           | Emergency Fund, World<br>Bank, UAE, FCDO, SDC,<br>PRM, New Zealand, DFAT          |
| United Nations Children's Fund (UNICEF)                     | UN   | Action Aid Bangladesh, Dan Church Aid, BRAC,<br>Good Neighbors Bangladesh                                                                | KFW, PRM , DFAT,                                                                  |
| United Nations High<br>Commissioner for<br>Refugees (UNHCR) | UN   | BRAC, Relief International (RI), Research, Training and Management International (RTMI)                                                  | Canada, Australia, Ireland,<br>Switzerland, Luxembourg,<br>private donors, Italy, |
| International Organization for Migration                    | UN   | PULSE Bangladesh Society                                                                                                                 | KfW,Canada,Korea,Japan                                                            |
| International Rescue<br>Committee (IRC)                     | INGO | IRC , Young Power in Social Action (YPSA),<br>Shushilan, Aid Comilla, Bangladesh Nari Progati<br>Sangha (BNPS), Nari Moitree, Prottyashi | PRM, GAC, GFFO                                                                    |
| Danish Refugee Council                                      | INGO | DRC                                                                                                                                      | ECHO                                                                              |
| Caritas                                                     | INGO | Caritas                                                                                                                                  | Caritas Spain                                                                     |
| CARE Bangladesh                                             | INGO | Mukti CXB                                                                                                                                | DFAT                                                                              |
| BRAC                                                        | NNGO | BRAC                                                                                                                                     |                                                                                   |